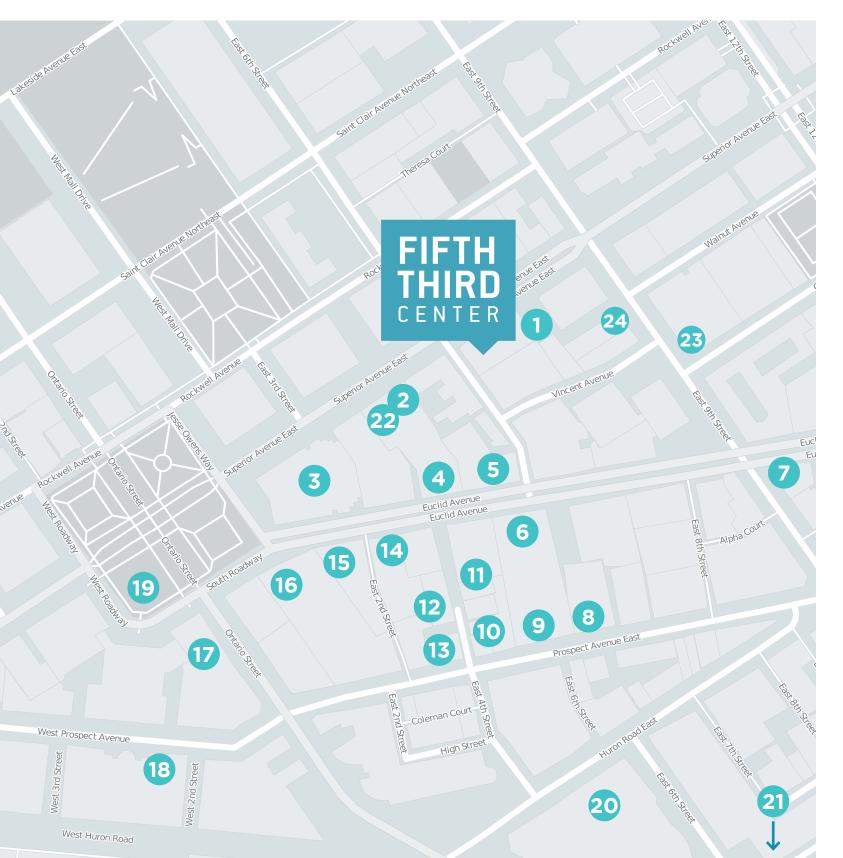

## **CONNECT TO CLEVELAND**

Conveniently located on the historic Superior Avenue, Fifth Third Center is in the heart of downtown Cleveland just steps away from plentiful dining options, sporting and entertainment venues, hotels and more.

Jimmy John's Otani Noodles

JACK Casino

20 Rocket Mortgage Fieldhouse

P

C K ₩ L

CK

21 Progressive Field

22 Ohio City Burrito

The Market | Kitchen + Bar

Phoenix Coffee Co.