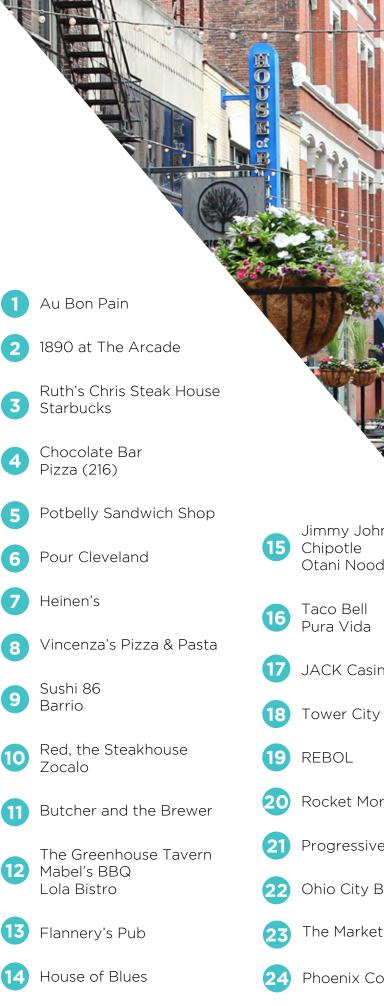

## **CONNECT TO CLEVELAND**

Conveniently located on the historic Superior Avenue, Fifth Third Center is in the heart of downtown Cleveland just steps away from plentiful dining options, sporting and entertainment venues, hotels and more.

Jimmy John's Otani Noodles

JACK Casino

20 Rocket Mortgage Fieldhouse

P

C K ₩ L

CK

21 Progressive Field

22 Ohio City Burrito

The Market | Kitchen + Bar

Phoenix Coffee Co.