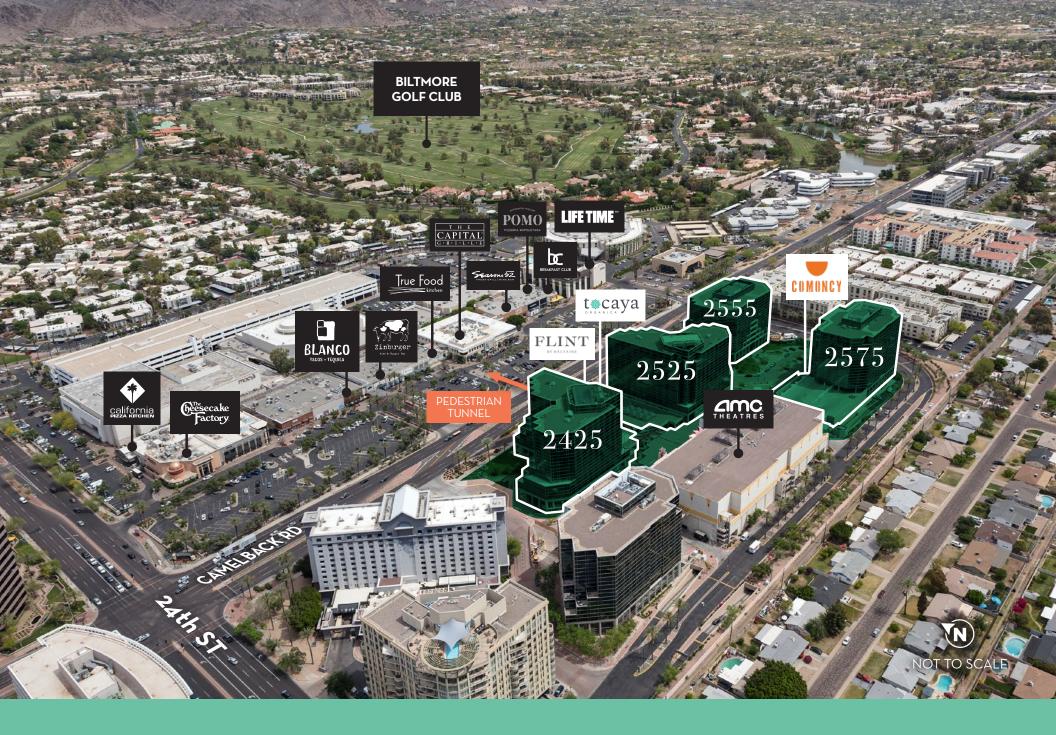

## PROJECT Hightlights

Located in the heart of Phoenix's desirable
Biltmore neighborhood, enjoy access to worldclass shopping, dining, resorts, golf, and more,
including a dedicated pedestrian tunnel directly
connecting The Esplanade with the upscale
Biltmore Fashion Park.