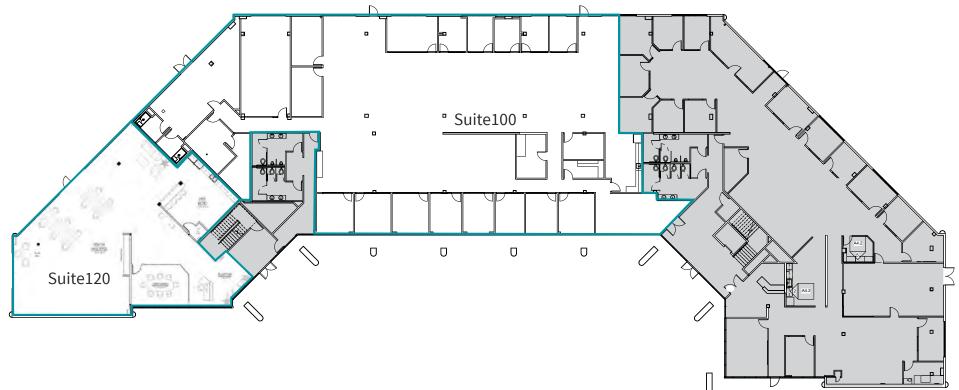

## 1ST FLOOR | 3880 MURPHY CANYON ROAD

Suite 100: 8,462 RSF - Avail. with 60 days notice. Building signage opportunity. Suite 120: 4,058 RSF - Spec Suite.

\*\*Suites 100 & 120 are contiguous for up to 12,519 RSF

3880

TOUR SUITE 120

https://my.matterport.com/show/?m=BQEM11wAq2y