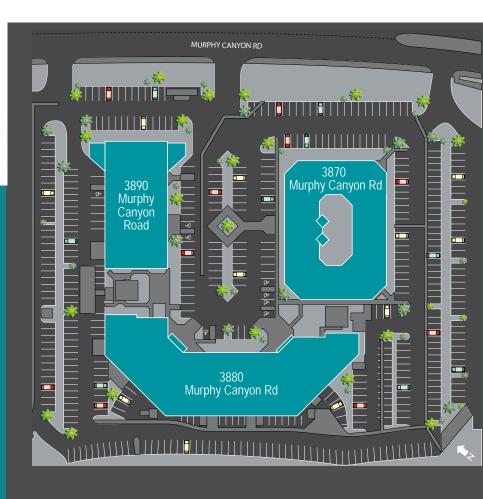

6

addit'l on street parking (approx. 250 spaces)

ingress/egress

5

# WALKING AMENITIES

canyoncorpcenter.com

# CANYON CORPORATE CENTER

Canyon Corporate Center is a three building office and corporate headquarters campus located in Kearny Mesa. Owned and managed by Peregrine Realty Partners, Inc., the project is comprised of one, 3-story atrium style office building and two, 2-story corporate headquarter buildings totaling approximately 132,000 SF. Major renovations of the project's lobbies and common areas have been completed and landscape enhancements and vacant suites have been upgraded. Located just north of Aero Drive at Interstate 15, the project has excellent freeway access and visibility offering larger users prominent signage opportunities. There is an abundant amount of retail services and amenities nearby including a coffee cart on-site.

PROJECT SIZE PARKING RATIO RENTAL RATE 132,000 SF 3.75/1,000 SF Negotiable

|  | AVAILABILITY                          |       |       |
|--|---------------------------------------|-------|-------|
|  | Building                              | Suite | RSF   |
|  | 3870 Murphy Canyon Road<br>55,015 RSF | 225   | 1,733 |
|  | 3880 Murphy Canyon Road<br>51,841 RSF | 100*  | 8,462 |
|  |                                       | 120*  | 4,057 |
|  |                                       | 150*  | 3,506 |
|  | 3890 Murphy Canyon Road<br>26,916 RSF | 250   | 3,877 |
|  |                                       | 280   | 3,025 |