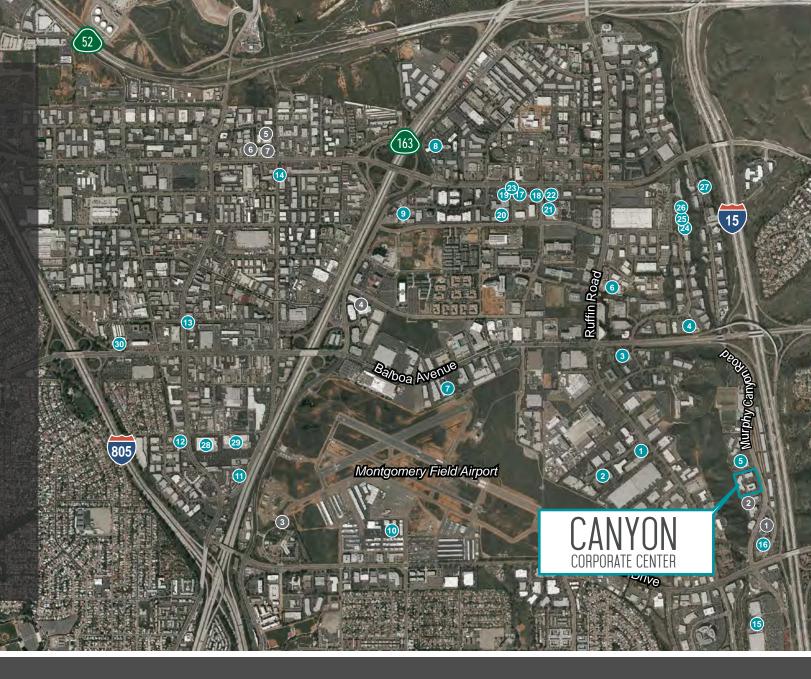

### RESTAURANTS

1 Good On Ya Diner 2 Sky Park Cafe 3 Bud's Louisiana Cafe Corner Deli and Cafe 5 Deli Mart 6 Studio Diner 7 94th Aero Squadron Restaurant 8 Shogun Kobe Restaurant (9) Butcher Shop Restaurant 10 Pampa's Argentine Grill 1 Emerald Restaurant (12) Original Pancake House (13) Jasmine Seafood Restaurant 14 The Godfather Restaurant (15) Stonecrest Plaza Vons Baja Fresh Walmart Chevron Fry's Quiznos Starbucks Panda Express Verizon Petsmart Einstein Bros. Payless ShoeSource McDonalds Taco Bell Papa John's Pizza

(16) Daley Square FedEx Kinko's Jack in the Box Sizzler Submarina Roberto's Taco Shop Joe's Pizza Baskin Robbins 1 Rubios Panda Express (19) Starbucks 20 Quiznos (21) LaSalsa 2 Togos 23 Sprint 24 The Coffee Bean 25 FedEx 26 Subway 2 Carl's Jr. 28 Costco 29 Target 30 24 Hour Fitness HOTELS 1 Holiday Inn 2 Extended Stay America (3) Four Points Sheraton ④ Courtyard Marriott (5) Hampton Inn Residence Inn Marriott 7 Ramada Inn

CANYON CORPORATE CENTER Within 1 minute walk 1. Extended Stay America 2. Full Service Deli

Within 5 minute walk 3. Daley Square FedEx Kinko's Jack in the Box Sizzler Submarina Roberto's Taco Shop Joe's Pizza 4. Portafino Hotel 5. ARCO

Within 7 minute walk 6. Stonecrest Plaza Vons Baja Fresh Walmart Chevron Fry's Quiznos Starbucks Panda Express Verizon Petsmart Einstein Bros. Payless ShoeSource McDonalds Taco Bell Papa John's Pizza Baskin Robbins