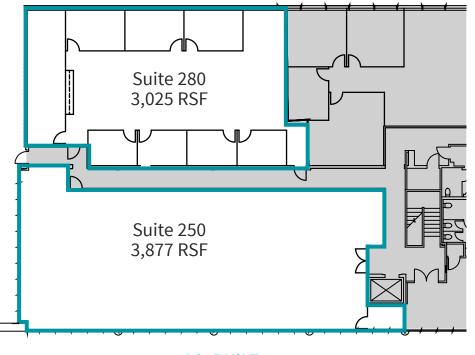

## 2ND FLOOR | 3890 MURPHY CANYON ROAD

Suite 250: 3,877 RSF Suite 280: 3,025 RSF

**AS-BUILT** 

HYPOTHETICAL

3890