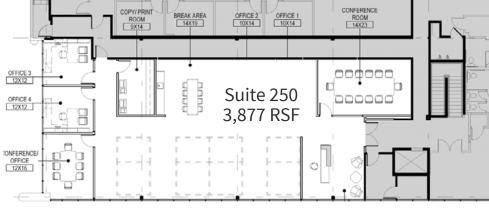

## 2ND FLOOR | 3890 MURPHY CANYON ROAD

Suite 250: 3,877 RSF Suite 280: 3,025 RSF

**AS-BUILT** 

HYPOTHETICAL

3890