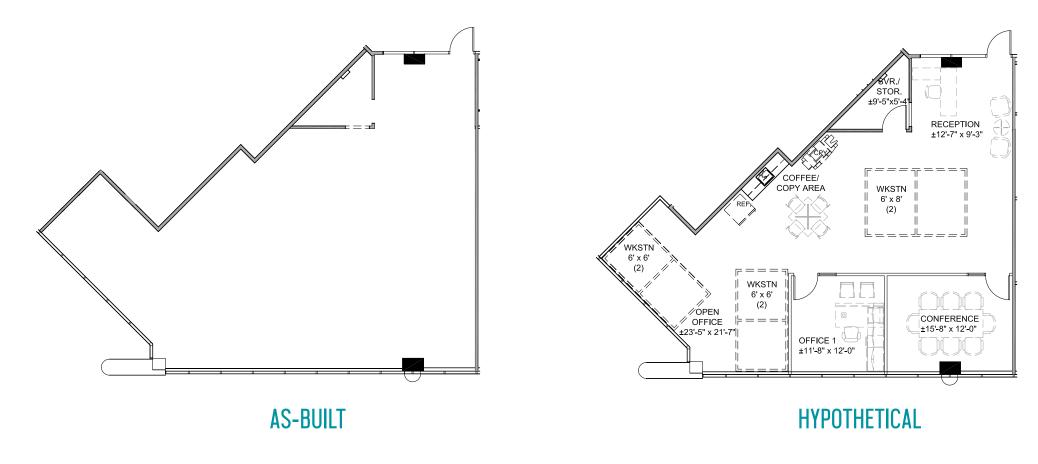

## 2ND FLOOR | 3890 MURPHY CANYON ROAD

Suite 250: 3,877 RSF Suite 280: 3,025 RSF

**AS-BUILT** 

HYPOTHETICAL

3890