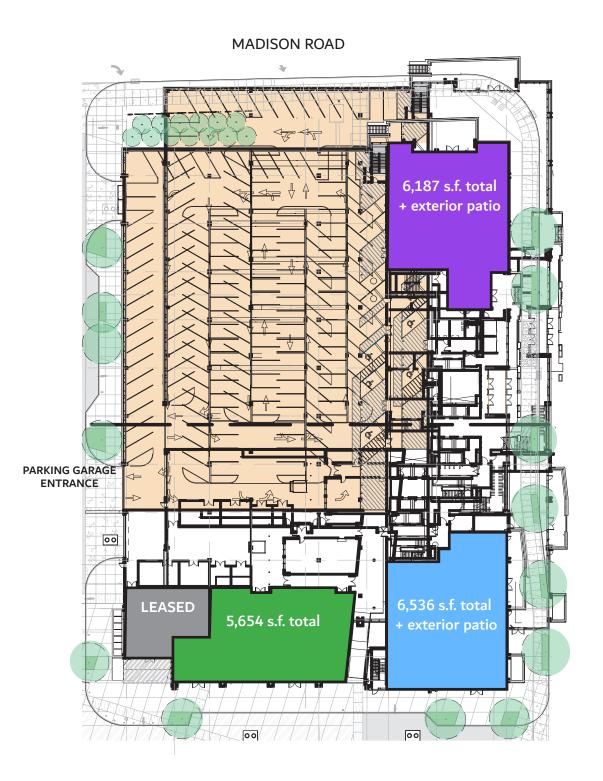

s are primary caregivers to elderly family members. Households are single person or single parent. Consumers in this market consider traditional gender roles and religious faith very important. This market lives for today, choosing to save only for a specific purpose.



#### SET TO IMPRESS

Median Age: Who are we?:

Market Profile:

e: 33.1

Mid-town singles that are better educated and mobile living in non-family households with close connections to family. Quick meals on the run are a reality of life. Residents are tapped into popular music and the local music scene.

They always have an eye out for a sale and will stock up when the price is right. They prefer name brands, but will buy generic when it's a better deal. Image conscous consumers that dress to impress.



MADISON SQUARE





AVAILABLE SPACE











#### CONTACT BROKER

#### GIORGIO A. KARRAS Vice President +1 513 719 3720 giorgio.karras@am.jll.com

KEVIN THOBE Vice President +1 513 252 2189 kevin.thobe@am.jll.com

PETER CARUSO Vice President +1 312 228 2926 peter.caruso@am.jll.com



#### DISCLAIMER

Although information has been obtained from sources deemed reliable, Owner, Jones Lang LaSalle, and/or their representatives, brokers or agents make no guarantees as to the accuracy of the information contained herein, and offer the Property without express or implied warranties of any kind. The Property may be withdrawn without notice. If the recipient of this information has signed a confidentiality agreement regarding this matter, this information is subject to the terms of that agreement. ©2019. Jones Lan