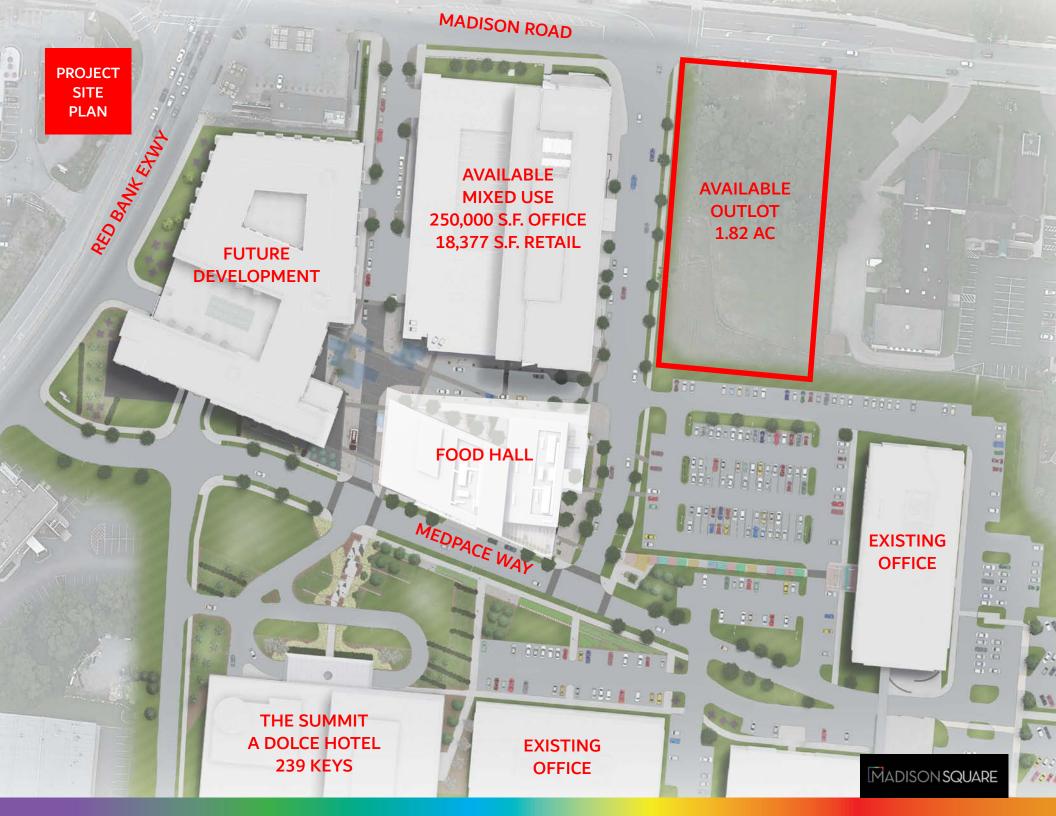

nts are primary caregivers to elderly family members. Households are single person or single parent. Consumers in this market consider traditional gender roles and religious faith very important. This market lives for today, choosing to save only for a specific purpose.



#### SET TO IMPRESS

Median Age: Who are we?:

Market Profile:

e: 33.1

Mid-town singles that are better educated and mobile living in non-family households with close connections to family. Quick meals on the run are a reality of life. Residents are tapped into popular music and the local music scene.

They always have an eye out for a sale and will stock up when the price is right. They prefer name brands, but will buy generic when it's a better deal. Image conscous consumers that dress to impress.



MADISON SQUARE





AVAILABLE SPACE











#### CONTACT BROKER

#### GIORGIO A. KARRAS Vice President +1 513 719 3720 giorgio.karras@am.jll.com

KEVIN THOBE Vice President +1 513 252 2189 kevin.thobe@am.jll.com

PETER CARUSO Vice President +1 312 228 2926 peter.caruso@am.jll.com



#### DISCLAIMER

Although information has been obtained from sources deemed reliable, Owner, Jones Lang LaSalle, and/or their representatives, brokers or agents make no guarantees as to the accuracy of the information contained herein, and offer the Property without express or implied warranties of any kind. The Property may be withdrawn without notice. If the recipient of this information has signed a confidentiality agreement regarding this matter, this information is subject to the terms of that agreement. ©2019. Jones L