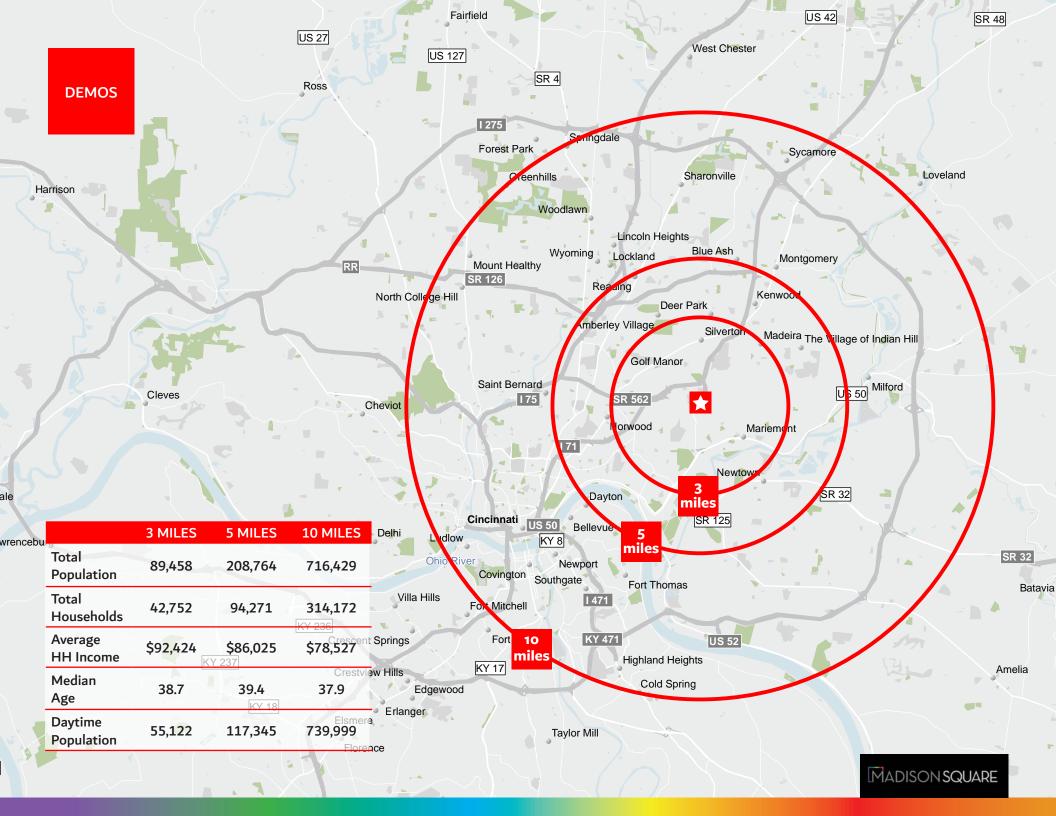

### TAPESTRY SEGMENTS

#### **EMERALD CITY**

| Median Age:     | 36.6                                                                                                                                                                                                                                                        |
|-----------------|-------------------------------------------------------------------------------------------------------------------------------------------------------------------------------------------------------------------------------------------------------------|
| Who are we?:    | Emerald City consumers live in lower-density neighborhoods in urban<br>areas. Highly connected, using the Internet for entertainment and making<br>environmentally freindly purchases. Embrace the "foodie" culture and enjoy<br>cooking adventurous meals. |
| Market Profile: | Well educated, these consumers buy natural, green and environmentally<br>friendly products. They regularly buy and eat organic foods. Cell phones<br>and text messaging are a huge part of everyday life.                                                   |

#### **RUSTBELT TRADITIONS**

Median Age: 38.4

A mix of married couple families and singles living in older developments of single family homes. Stable hard-working consumers with modest incomes

Market Profile:

Who are we?:

but above average net worth. Family-oriented consumers who value time at home, residents are connected, eat out at family-style restaurants and radios are typically tuned to classic rock stations

### **MODEST INCOME HOMES**

Median Age: Who are we?:

Market Profile:

36.1

Non-traditional families with religious faith and family values that guide their modest lifestyles. Many residents are primary caregivers to elderly family members. Households are single person or single parent. Consumers in this market consider traditional gender roles and religious faith very important. This market lives for today, choosing to save only for a specific purpose.

#### SET TO IMPRESS

Median Age: Who are we?:

Market Profile:

e: 33.1

Mid-town singles that are better educated and mobile living in non-family households with close connections to family. Quick meals on the run are a reality of life. Residents are tapped into popular music and the local music scene.

They always have an eye out for a sale and will stock up when the price is right. They prefer name brands, but will buy generic when it's a better deal. Image conscous consumers that dress to impress.