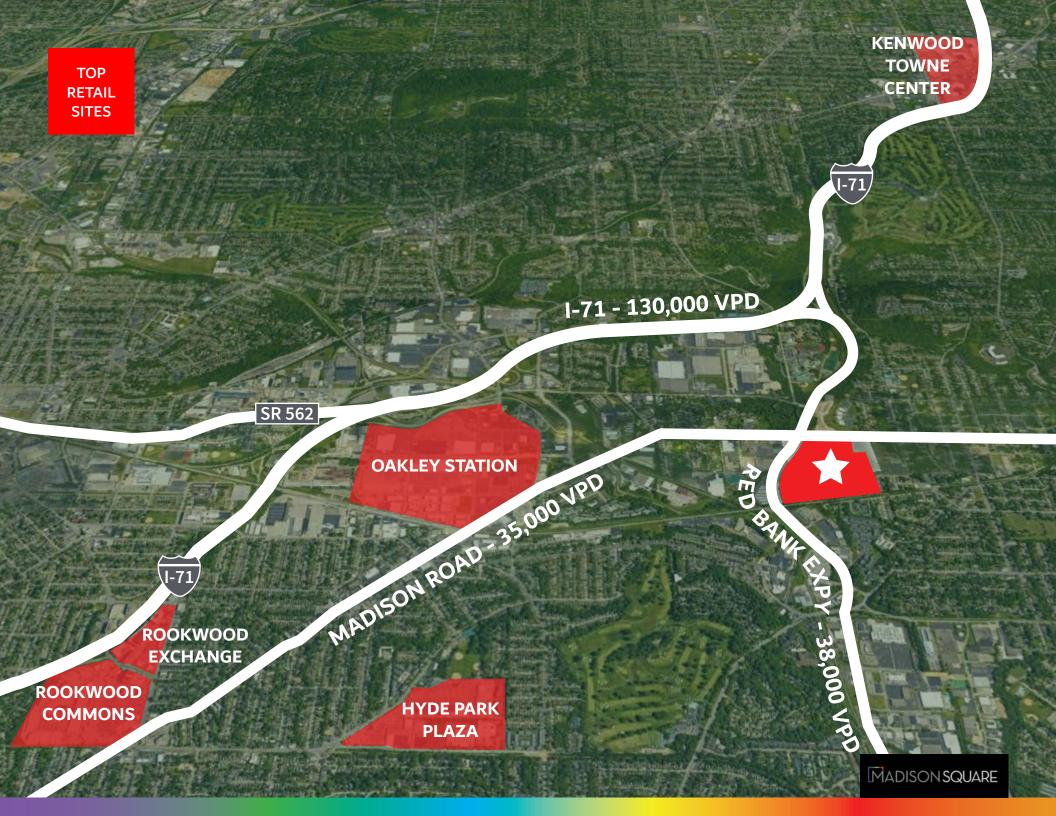

### LOCATION

MADISON SQUARE is home to the global headquarters of Medpace, LLC.

Medpace is a leader in clinical pharmaceutical and medical device studies around the world with operations on six continents. Projects are facilitiated through regional offices located throughout Europe, North America, Asia, Australia, South Africa and Latin America.