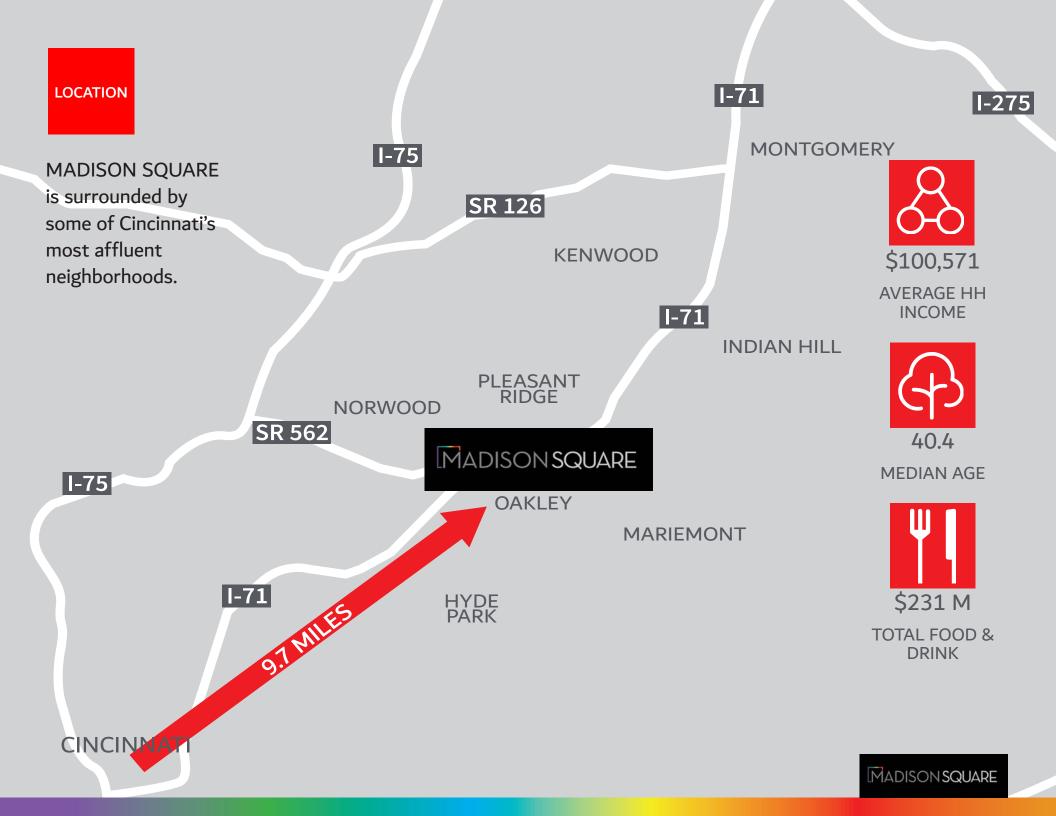

### LOCATION

MADISON SQUARE is home to the global headquarters of Medpace, LLC.

Medpace is a leader in clinical pharmaceutical and medical device studies around the world with operations on six continents. Projects are facilitiated through regional offices located throughout Europe, North America, Asia, Australia, South Africa and Latin America.