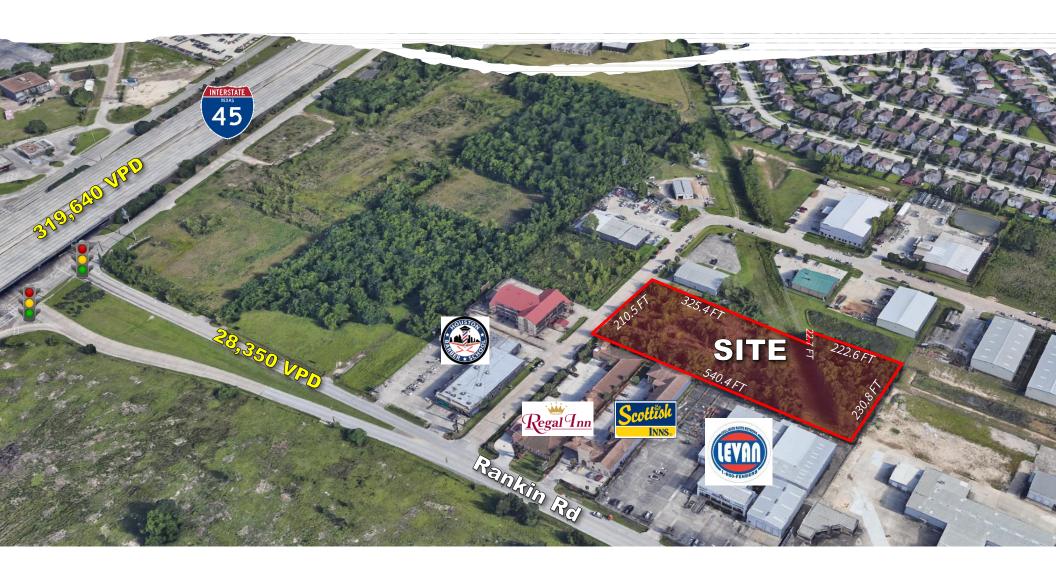

#### Location

Located just north of Rankin Road on Rankin Circle W, east of I-45

### **Accessibility**

Less than 2 mile from I-45 & Rankin Road intersection

#### Rankin Rd, east of I-45

| Traffic Counts  | 28.350 |
|-----------------|--------|
| Trainic Goanics | 20,000 |

I-45, south of Rankin Rd

| Traffic Counts | 319,640 |
|----------------|---------|

## PROPERTY **AERIAL**

**±2.69 AC** | RANKIN CIRCLE W - LOT 15 | HOUSTON, TX 77090