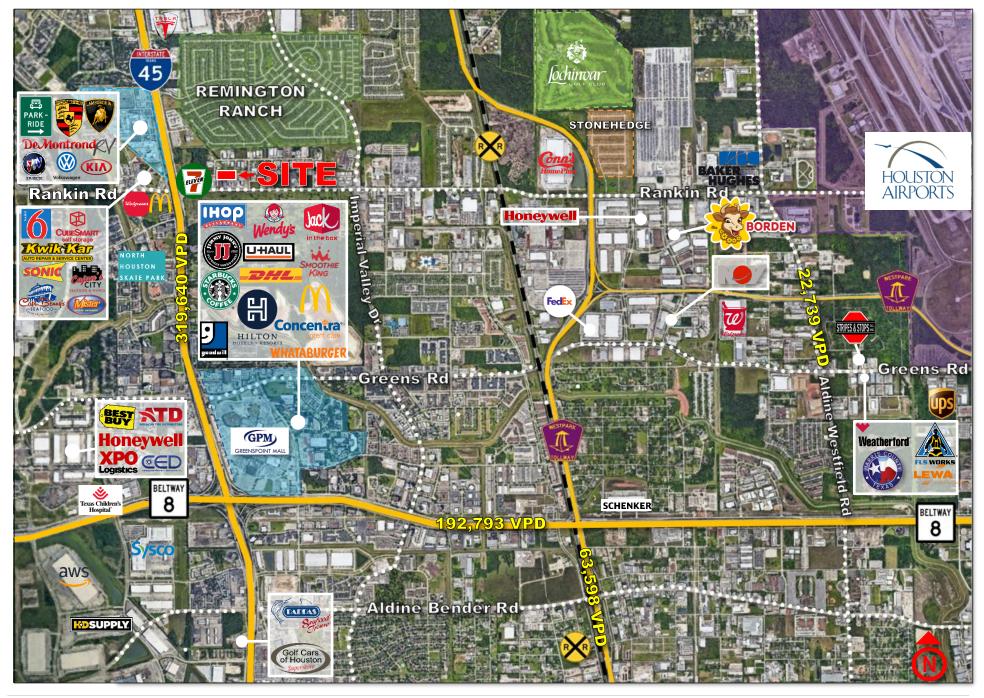

#### Location

Located just north of Rankin Road on Rankin Circle W, east of I-45

### **Accessibility**

Less than 2 mile from I-45 & Rankin Road intersection