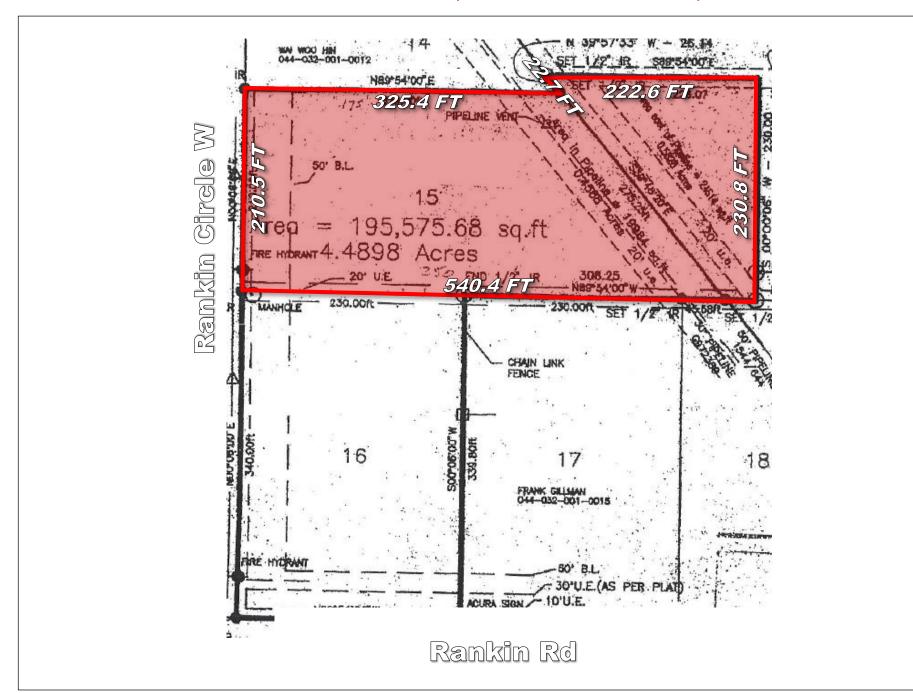

4,280 | \$581,087 | \$57,039 |
| Number of Households        | 5,003    | 35,275    | 81,880   |
| Median Age                  | 27.4     | 28.1      | 29.3     |



#### Location

Located just north of Rankin Road on Rankin Circle W, east of I-45

#### Size

±2.69 AC

#### **Highest & Best Use**

Self-Storage, Industrial, Assisted living, Hospitality

### **Accessibility**

Less than 2 mile from I-45 & Rankin Road intersection

#### **Utilities**

Available though City of Houston

#### **Schools**

Houston ISD

#### **Tax Rate**

\$2.4609 (2020)

#### **Pricing**

Call broker for pricing

#### Rankin Rd, east of I-45

| Traffic Counts  | 28.350 |
|-----------------|--------|
| Trainic Goanics | 20,000 |

I-45, south of Rankin Rd

| Traffic Counts | 319,640 |
|----------------|---------|





## PROPERTY **AERIAL**

**±2.69 AC** | RANKIN CIRCLE W - LOT 15 | HOUSTON, TX 77090