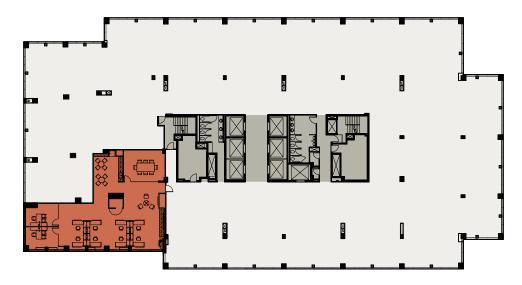

THE TIME IS NOW. THE OPPORTUNITY IS HERE.



ROSSLYN
CITY CENTER

BE AT THE CENTER OF IT ALL



# ROSSLYN CITY CENTER IS COMING.

Rosslyn, Virginia is transforming in a big way.

In the center of it all is the dazzling new 22-story, 400,000 SF marketplace at Rosslyn City Center – above Rosslyn Metro. It's a vibrant mix of world-class office space, captivating retail and a full range of dining and entertainment choices graced by refreshing, engaging gathering spaces.

Here, in Rosslyn, is the new hot spot in Washington.



22-STORIES, 400,000 SF OF CLASS A OFFICE SPACE IN THE CENTER OF IT ALL.





#### **SUITES RANGING FROM**

## 1,900 SF - 19,094 SF

#### 10TH FLOOR

Suite 1010 2,511 SF Spec Suite







#### 11TH FLOOR

Suite 1100 6,113 SF Available 11/1/17

Suite 1105 2,359 SF Future Spec Suite





#### 16TH FLOOR

Suite 1600 19,094 SF May 2018

#### 18TH FLOOR

Suite 1800 12,109 SF May 2018

Suite 1805 2,249 SF

Suite 1820 2,131 SF Spec Suite

Suite 1875 3,726 SF Spec Suite



### 19TH FLOOR

8,565 SF Contiguous

Suite 1925 2,016 SF

Suite 1928 2,783 SF

Suite 1930 4,232 SF



#### 20TH FLOOR

Suite 2020 1,967 SF



# OPPORTUNITY IS KNOCKING IN ROSSLYN.

Anchoring the RB-Corridor is booming Rosslyn, one of Arlington's urban village communities, and of metro D.C.'s most thriving, high-density sub-markets.

Rosslyn boasts nearly

26,000 Employees

1,100 Companies

7,000 Residences

2,600 Hotel rooms

100+

Restaurants and retailers

3 Metro Lines

15,000 Metro riders at Rosslyn Met