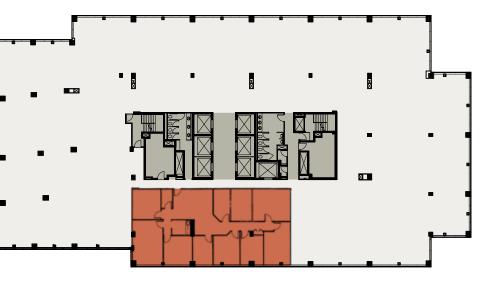

#### 18TH FLOOR

Suite 1800 12,109 SF May 2018

Suite 1805 2,249 SF

Suite 1820 2,131 SF Spec Suite

Suite 1875 3,726 SF Spec Suite