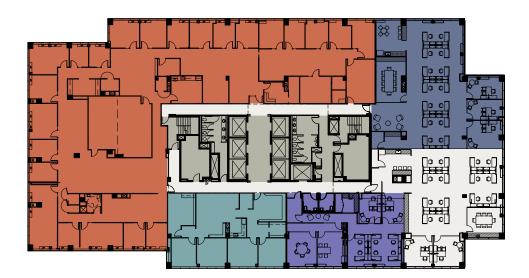

#### 18TH FLOOR

Suite 1800 12,109 SF May 2018

Suite 1805 2,249 SF

Suite 1820 2,131 SF Spec Suite

Suite 1875 3,726 SF Spec Suite