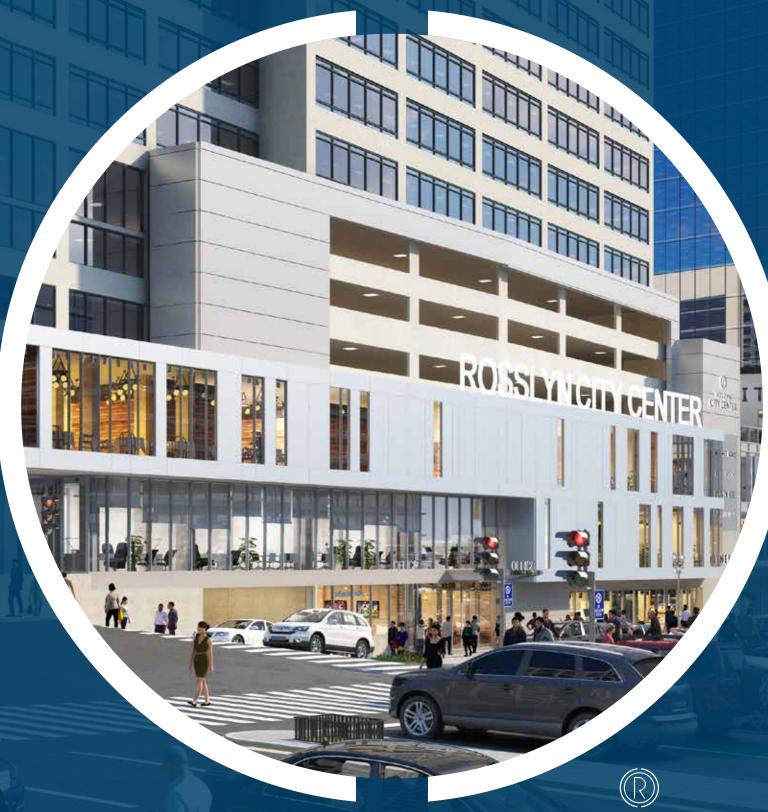

# ROSSLYN CITY CENTER IS COMING.

Rosslyn, Virginia is transforming in a big way.

In the center of it all is the dazzling new 22-story, 400,000 SF marketplace at Rosslyn City Center – above Rosslyn Metro. It's a vibrant mix of world-class office space, captivating retail and a full range of dining and entertainment choices graced by refreshing, engaging gathering spaces.

Here, in Rosslyn, is the new hot spot in Washington.

22-STORIES, 400,000 SF OF CLASS A OFFICE SPACE IN THE CENTER OF IT ALL.