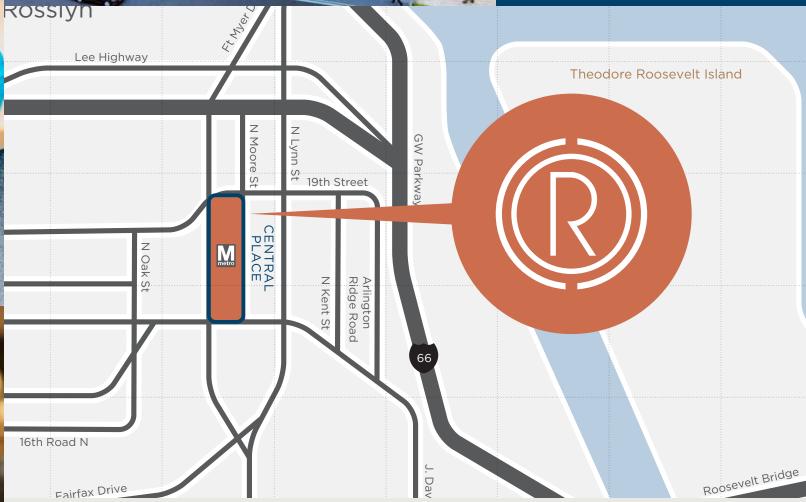

# OPPORTUNITY IS KNOCKING IN ROSSLYN.

Anchoring the RB-Corridor is booming Rosslyn, one of Arlington's urban village communities, and of metro D.C.'s most thriving, high-density sub-markets.

Rosslyn boasts nearly

#### JUST MINUTES TO WHERE YOU NEED TO GO

Immediate access to:

- Route 50
- Interstate 66
- Interstate 395
- Wilson and Clarendon Boulevards
- George Washington Memorial Parkway

## CONNECTED TO ROSSLYN METRO STATION AND THREE LINES

- Orange
- Blue
- Silver

## WITHIN FOUR MILES OF REAGAN NATIONAL AIRPORT

- Via Uber/Taxi
- Via Metro, Blue Line