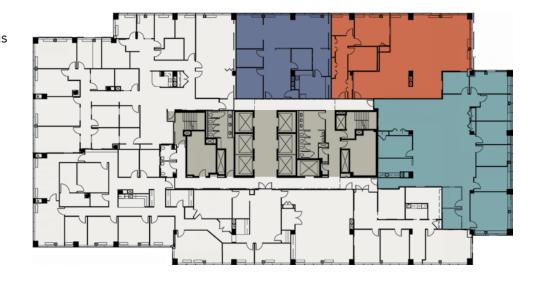

### 19TH FLOOR

8,565 SF Contiguous

Suite 1925 2,016 SF

Suite 1928 2,783 SF

Suite 1930 4,232 SF

#### 20TH FLOOR

Suite 2020 1,967 SF