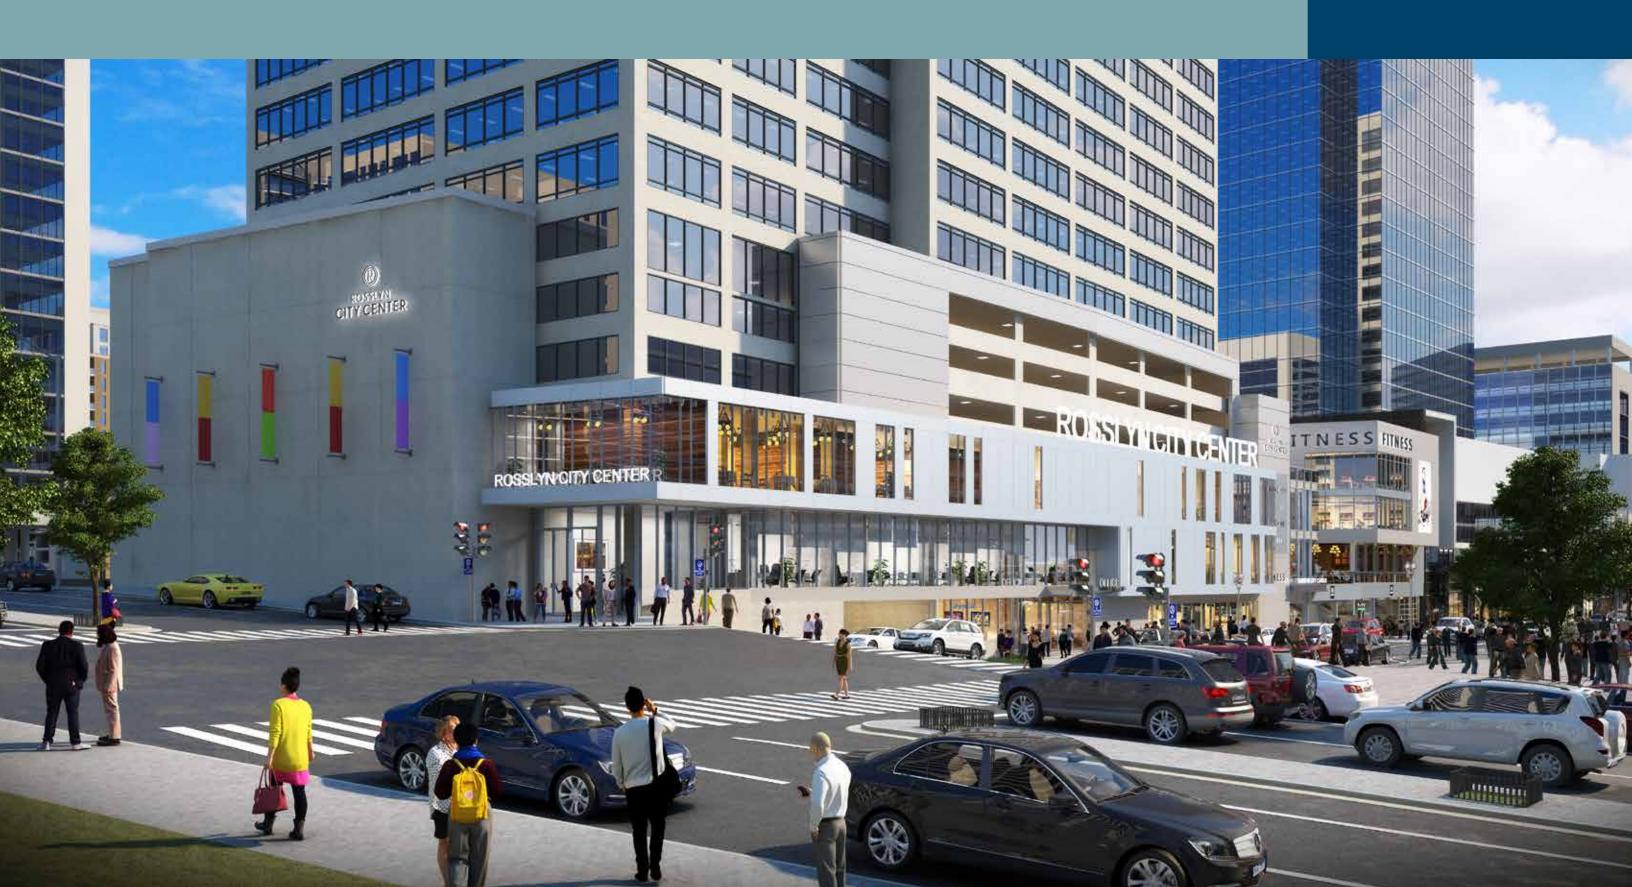

# ROSSLYN CITY CENTER IS COMING.

Rosslyn, Virginia is transforming in a big way.

In the center of it all is the dazzling new 22-story, 400,000 SF marketplace at Rosslyn City Center – above Rosslyn Metro. It's a vibrant mix of world-class office space, captivating retail and a full range of dining and entertainment choices graced by refreshing, engaging gathering spaces.

Here, in Rosslyn, is the new hot spot in Washington.

22-STORIES, 400,000 SF OF CLASS A OFFICE SPACE IN THE CENTER OF IT ALL.