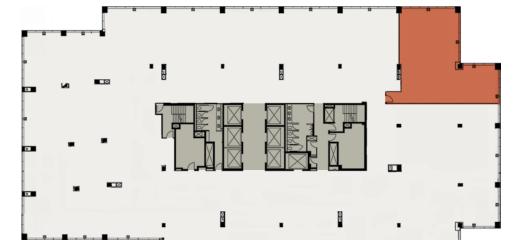

#### 10TH FLOOR

Suite 1010 2,511 SF Spec Suite

#### 11TH FLOOR

Suite 1100 6,113 SF Available 11/1/17

Suite 1105 2,359 SF Future Spec Suite

#### 16TH FLOOR

Suite 1600 19,094 SF May 2018

#### 18TH FLOOR

Suite 1800 12,109 SF May 2018

Suite 1805 2,249 SF

Suite 1820 2,131 SF Spec Suite

Suite 1875 3,726 SF Spec Suite

### 19TH FLOOR

8,565 SF Contiguous

Suite 1925 2,016 SF

Suite 1928 2,783 SF

Suite 1930 4,232 SF

#### 20TH FLOOR

Suite 2020 1,967 SF