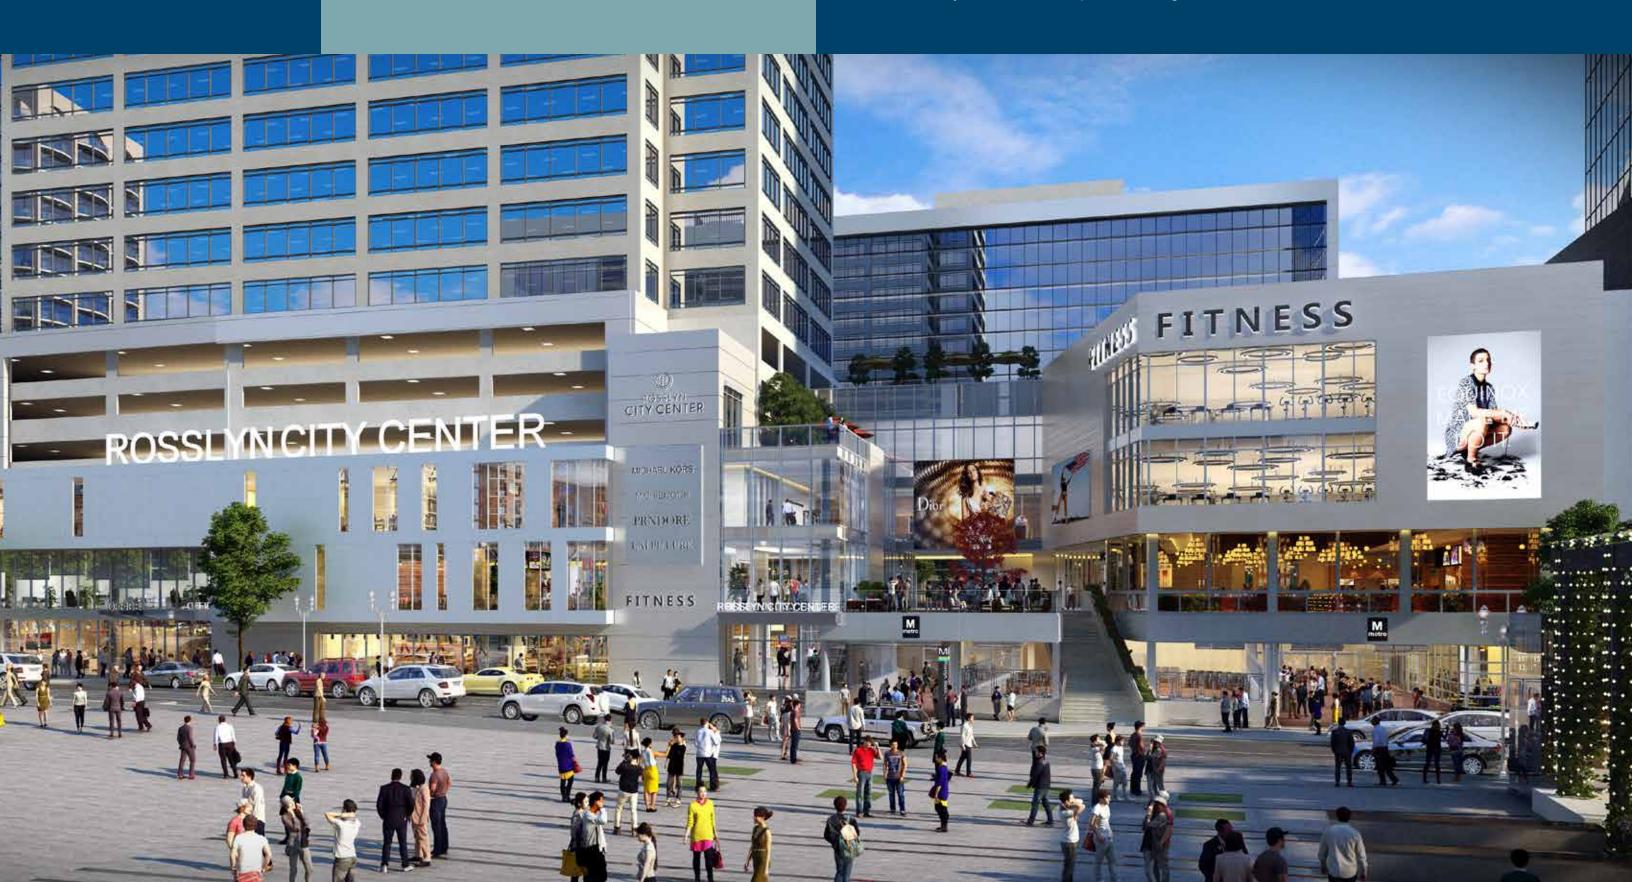

# ROSSLYN CITY CENTER IS COMING.

Rosslyn, Virginia is transforming in a big way.

In the center of it all is the dazzling new 22-story, 400,000 SF marketplace at Rosslyn City Center – above Rosslyn Metro. It's a vibrant mix of world-class office space, captivating retail and a full range of dining and entertainment choices graced by refreshing, engaging gathering spaces.

Here, in Rosslyn, is the new hot spot in Washington.

22-STORIES, 400,000 SF OF CLASS A OFFICE SPACE IN THE CENTER OF IT ALL.

## NEW RETAILERS IN THE NEIGHBORHOOD AND MORE ON THE WAY

- Cava Mezze Grill
- Sweetgreen
- Nando's Peri-Peri Chicken
- Compass Coffee
- Little Beet