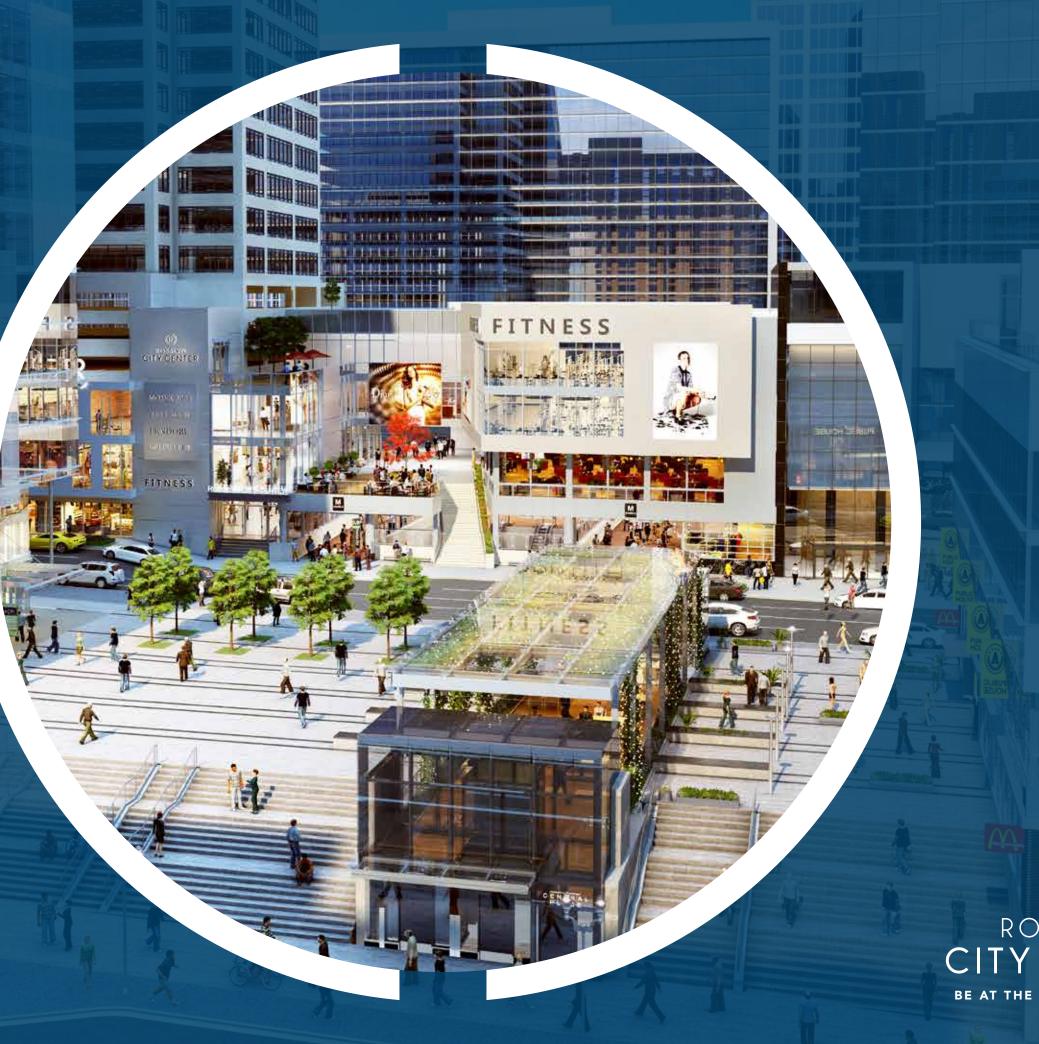

# ROSSLYN CITY CENTER IS COMING.

Rosslyn, Virginia is transforming in a big way.

In the center of it all is the dazzling new 22-story, 400,000 SF marketplace at Rosslyn City Center – above Rosslyn Metro. It's a vibrant mix of world-class office space, captivating retail and a full range of dining and entertainment choices graced by refreshing, engaging gathering spaces.

Here, in Rosslyn, is the new hot spot in Washington.

22-STORIES, 400,000 SF OF CLASS A OFFICE SPACE IN THE CENTER OF IT ALL.

## NEW RETAILERS IN THE NEIGHBORHOOD AND MORE ON THE WAY

- Cava Mezze Grill
- Sweetgreen
- Nando's Peri-Peri Chicken
- Compass Coffee
- Little Beet