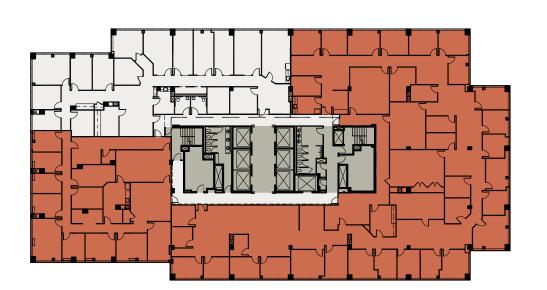

NOW. THE OPPORTUNITY IS HERE.



ROSSLYN
CITY CENTER

BE AT THE CENTER OF IT ALL



# ROSSLYN CITY CENTER IS COMING.

Rosslyn, Virginia is transforming in a big way.

In the center of it all is the dazzling new 22-story, 400,000 SF marketplace at Rosslyn City Center – above Rosslyn Metro. It's a vibrant mix of world-class office space, captivating retail and a full range of dining and entertainment choices graced by refreshing, engaging gathering spaces.

Here, in Rosslyn, is the new hot spot in Washington.



22-STORIES, 400,000 SF OF CLASS A OFFICE SPACE IN THE CENTER OF IT ALL.





#### **SUITES RANGING FROM**

## 1,900 SF - 19,094 SF

#### 10TH FLOOR

Suite 1010 2,511 SF Spec Suite







#### 11TH FLOOR

Suite 1100 6,113 SF Available 11/1/17

Suite 1105 2,359 SF Future Spec Suite





#### 16TH FLOOR

Suite 1600 19,094 SF May 2018

#### 18TH FLOOR

Suite 1800 12,109 SF May 2018

Suite 1805 2,249 SF

Suite 1820 2,131 SF Spec Suite

Suite 1875 3,726 SF Spec Suite



### 19TH FLOOR

8,565 SF Contiguous

Suite 1925 2,016 SF

Suite 1928 2,783 SF

Suite 1930 4,232 SF



#### 20TH FLOOR

Suite 2020 1,967 SF



# OPPORTUNITY IS KNOCKING IN ROSSLYN.

Anchoring the RB-Corridor is booming Rosslyn, one of Arlington's urban village communities, and of metro D.C.'s most thriving, high-density sub-markets.

Rosslyn boasts nearly

26,000 Employees

1,100 Companies

7,000 Residences

2,600 Hotel rooms

100+

Restaurants and retailers

3 Metro Lines

15,000 Metro riders at Rosslyn Metro







#### JUST MINUTES TO WHERE YOU NEED TO GO

Immediate access to:

- Route 50
- Interstate 66
-