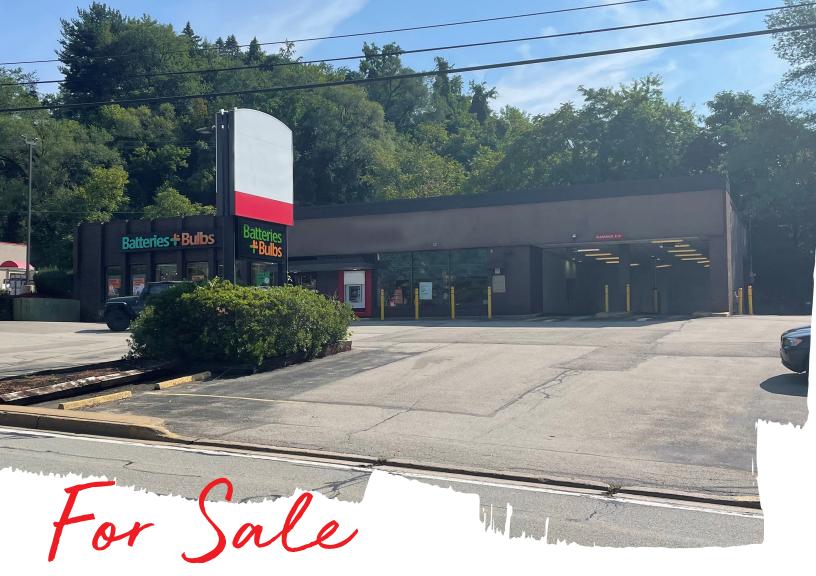

### 4808 McKnight Road Pittsburgh, PA 15237

- Well-located multi-tenant building on a major retail thoroughfare
- Two (2) drive-thru lanes
- Exceptional visibility & large pylon signage on McKnight Road
- Property is subject to a lease with a long-term Batteries Plus franchisee
  - Lease expires 12/31/22 and has no renewal options remaining
  - Gross 2022 income is \$40,200
- 5.26/1,000 s.f. parking ratio (26 spaces)
- Sale price: \$950,000.00