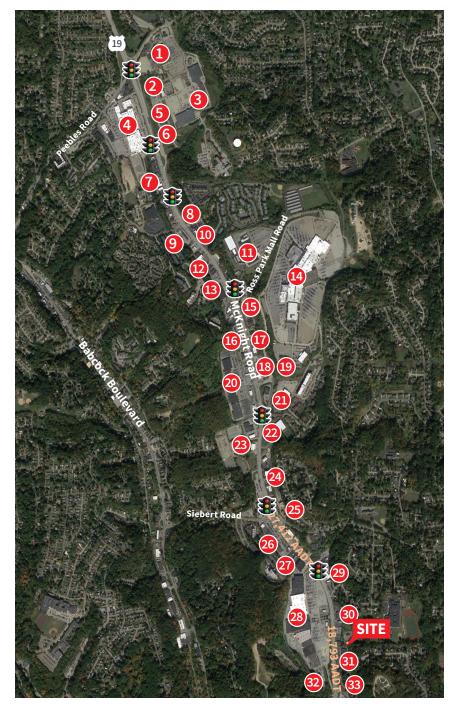

#### Trade Area Overview

- Giant Eagle Dollar Bank Citizen's Bank
- Olive Garden
- McIntyre Square
  National Tire & Battery, Gabes, Gabriel Brothers,
  GNC, Ting's Kitchen, Office Max, Fine Wine & Good
  Spirits, At Home
- The Block Northway
  Breakout Games, Key Bank, The Container Store,
  PetSmart, Nordstrom Rack, Marshalls, Aldi, DSW
  Designer Shoe Warehouse, Land's End, Bassett
  Furniture, David's Bridal, Skechers, Matress Firm,
  Mad Mex
- 5 The Original Pancake House
- 6 Chuck E Cheese
- 7 Taj Mahal Laser Storm Pittsburgh Sesame Inn Starbucks
- 8 McDonald's
- GetGo Cafe & Market
- 9 Jim Shorkey Chrysler Jeep Ram
- Home Depot
- 12 Eat'n Park
- Bed Bath & Beyond
- Ross Park Mall
  Spencers, Nordstrom, Men's Wearhouse,
  Swarovski, Express, Tesla, Madewell, JCPenney,
  The Cheesecake Factory, the Lego Store, L.L.
  Bean, Build-A-Bear Workshop, T-Mobile, Macy's,
  Michael Kors, Burberry, Sephora, Peleton, Crate
  and Barrel, Williams-Sonoma, American Eagle
- Bob Evans Chili's
- 16 T-Mobile Aspen Dental
- 17 Chick Fil A
- 18 Mr. Tire
- Macy's Furniture Gallery Toy Land Jos. A Bank
- Ross Towne Center
  Bob's Discount Furniture, Jared, JoAnn Fabrics,
  Plato's Closet, Dick's Sporting Goods, Panera
  Bread, Denny's, Wendy's, Bank of America,
  Goodwill, Aldi, Ashley HomeStore, Panda Express
- American Freight Furniture
- The Original Mattress Factory
- 23 Verizon
- 24 Half Price Books
- 25 Bravo Italian Kitchen
- McKnight Siebert Shopping Center Starbucks, The UPS Store, Aladdin's Eatery, Walgreens, T-Mobile, H&R Block, David's Vacuums, Italian Village Pizza, Bruegger's Bagels, uBreakuFix, Chipotle

- 27 Mc Donald's
- 28 Staples DXL
- 29 North Hills Village Kohl's, Petco, Target, CVS, Game Stop, Taco Bell, Applebee's Grill, Burlington, Five Below, Michaels, Fine Wine & Good Spirits, Best Buy
- 30 Arby's
- 31 Harbor Freight Honey Baked Ham Store
- 32 Dollar Tree AutoZone
- **33** BP

#### Trade Area Overview