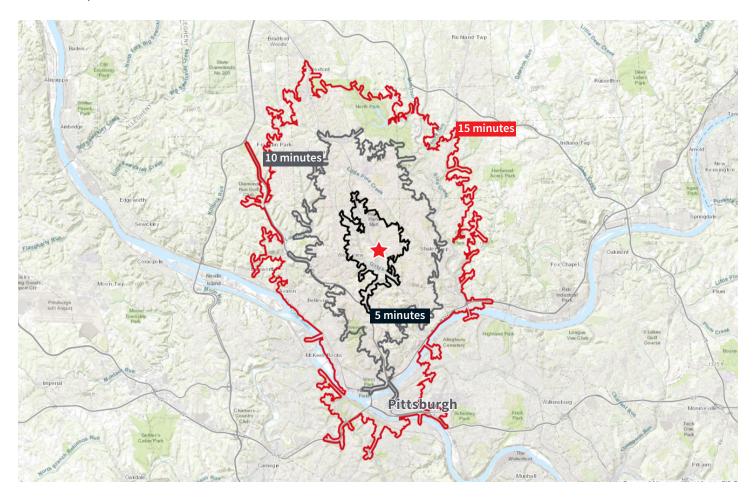

, Jared, JoAnn Fabrics,
  Plato's Closet, Dick's Sporting Goods, Panera
  Bread, Denny's, Wendy's, Bank of America,
  Goodwill, Aldi, Ashley HomeStore, Panda Express
- American Freight Furniture
- The Original Mattress Factory
- 23 Verizon
- 24 Half Price Books
- 25 Bravo Italian Kitchen
- McKnight Siebert Shopping Center Starbucks, The UPS Store, Aladdin's Eatery, Walgreens, T-Mobile, H&R Block, David's Vacuums, Italian Village Pizza, Bruegger's Bagels, uBreakuFix, Chipotle



- 27 Mc Donald's
- 28 Staples DXL
- 29 North Hills Village Kohl's, Petco, Target, CVS, Game Stop, Taco Bell, Applebee's Grill, Burlington, Five Below, Michaels, Fine Wine & Good Spirits, Best Buy
- 30 Arby's
- 31 Harbor Freight Honey Baked Ham Store
- 32 Dollar Tree AutoZone
- **33** BP



#### Trade Area Overview



## Retail Demographics



### 4808 McKnight Road Pittsburgh, PA 15237

#### Justin Walbert

Jones Lang LaSalle +1 412 201 3181 justin.walbert@am.jll.com

#### DISCLAIMER