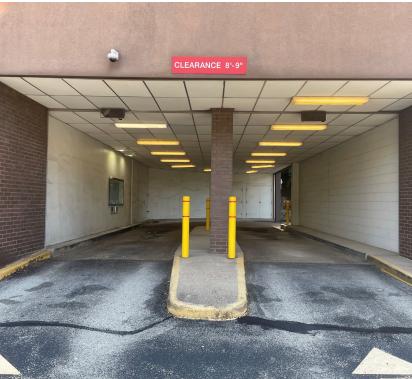

### 4808 McKnight Road Pittsburgh, PA 15237

- Well-located multi-tenant building on a major retail thoroughfare
- Two (2) drive-thru lanes
- Exceptional visibility & large pylon signage on McKnight Road
- Property is subject to a lease with a long-term Batteries Plus franchisee
  - Lease expires 12/31/22 and has no renewal options remaining
  - Gross 2022 income is \$40,200
- 5.26/1,000 s.f. parking ratio (26 spaces)
- Sale price: \$950,000.00

# Floor Plan