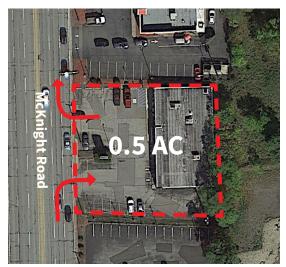

### 4808 McKnight Road Pittsburgh, PA 15237

- Well-located multi-tenant building on a major retail thoroughfare
- Two (2) drive-thru lanes
- Exceptional visibility & large pylon signage on McKnight Road
- Property is subject to a lease with a long-term Batteries Plus franchisee
  - Lease expires 12/31/22 and has no renewal options remaining
  - Gross 2022 income is \$40,200
- 5.26/1,000 s.f. parking ratio (26 spaces)
- Sale price: \$950,000.00