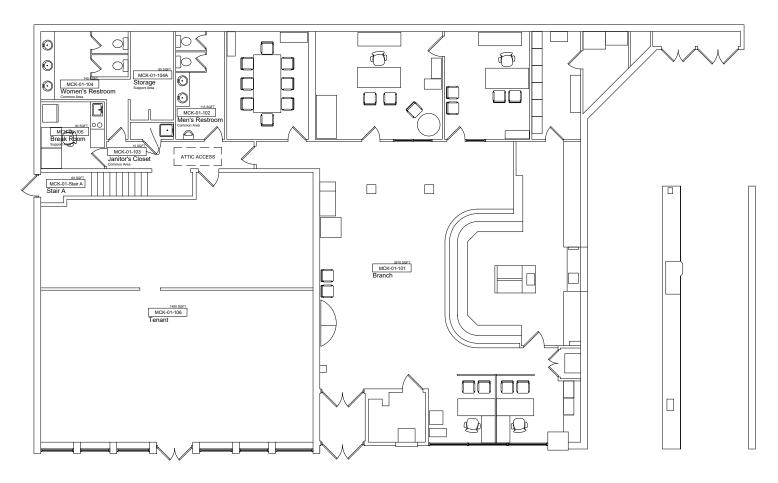

### 4808 McKnight Road Pittsburgh, PA 15237

- Well-located multi-tenant building on a major retail thoroughfare
- Two (2) drive-thru lanes
- Exceptional visibility & large pylon signage on McKnight Road
- Property is subject to a lease with a long-term Batteries Plus franchisee
  - Lease expires 12/31/22 and has no renewal options remaining
  - Gross 2022 income is \$40,200
- 5.26/1,000 s.f. parking ratio (26 spaces)
- Sale price: \$950,000.00





Jones Lang LaSalle +1 412 201 3181 justin.walbert@am.jll.com jll.com/properties



# Floor Plan







# Batteries Plus Lease Info

**Tenant:** EFNY Corporation dba Batteries Plus

SF occupied: 1,696 s.f.
Lease Commencement: 11/30/2012
Lease Expiration 12/31/2022

|         | Remaining Lease Obligation - Batteries Plus |         |         |         |         |         |         |         |         |         |         |         |         |         |                   |
|---------|---------------------------------------------|---------|---------|---------|---------|---------|---------|---------|---------|---------|---------|---------|---------|---------|-------------------|
| 2021    |                                             |         | 2022    |         |         |         |         |         |         |         |         |         |         |         | TOTAL<br>RENT DUE |
| \$3,35