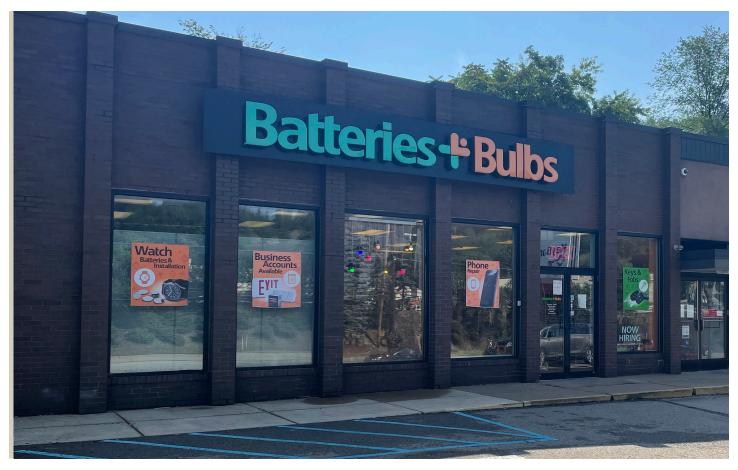

### 4808 McKnight Road Pittsburgh, PA 15237

- Well-located multi-tenant building on a major retail thoroughfare
- Two (2) drive-thru lanes
- Exceptional visibility & large pylon signage on McKnight Road
- Property is subject to a lease with a long-term Batteries Plus franchisee
  - Lease expires 12/31/22 and has no renewal options remaining
  - Gross 2022 income is \$40,200
- 5.26/1,000 s.f. parking ratio (26 spaces)
- Sale price: \$950,000.00

# Batteries Plus Lease Info

**Tenant:** EFNY Corporation dba Batteries Plus

SF occupied: 1,696 s.f.
Lease Commencement: 11/30/2012
Lease Expiration 12/31/2022

|         | Remaining Lease Obligation - Batteries Plus |         |         |         |         |         |         |         |         |         |         |         |         |         |                   |
|---------|---------------------------------------------|---------|---------|---------|---------|---------|---------|---------|---------|---------|---------|---------|---------|---------|-------------------|
| 2021    |                                             |         | 2022    |         |         |         |         |         |         |         |         |         |         |         | TOTAL<br>RENT DUE |
| \$3,350 | \$3,350                                     | \$3,350 | \$3,350 | \$3,350 | \$3,350 | \$3,350 | \$3,350 | \$3,350 | \$3,350 | \$3,350 | \$3,350 | \$3,350 | \$3,350 | \$3,350 | \$50,250          |