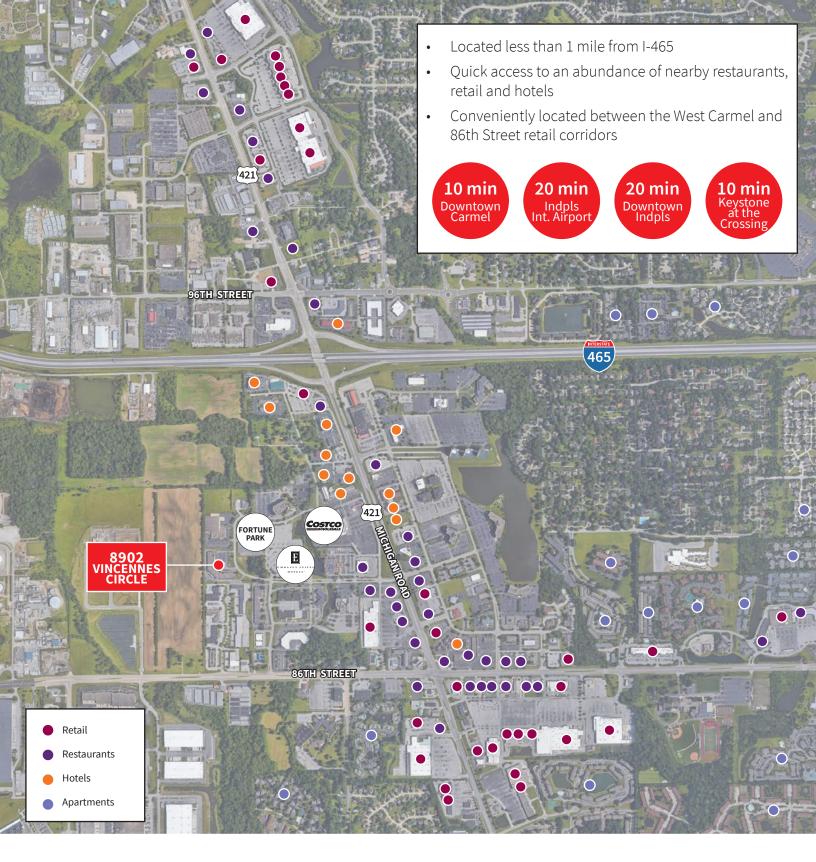

## For Sale or Lease

- Single-story office/flex building for lease or sale
- Each suite has their own entrance and signage
- Ample surface parking
- Outstanding location on the northwest side of Indianapolis within close proximity to I-465, restaurants, retail and entertainment
- Part of larger Fortune Park setting
- Two tenants in place leasing 41% of building with potential of owner taking smaller space in building