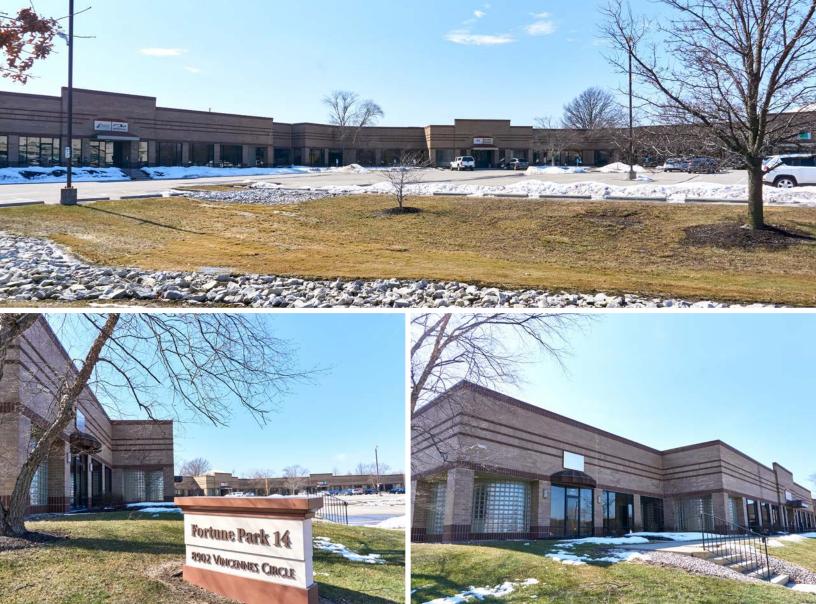

## For Sale or Lease

- Single-story office/flex building for lease or sale
- Each suite has their own entrance and signage
- Ample surface parking
- Outstanding location on the northwest side of Indianapolis within close proximity to I-465, restaurants, retail and entertainment
- Part of larger Fortune Park setting
- Two tenants in place leasing 41% of building with potential of owner taking smaller space in building

## Fortune Park 14

8902 Vincennes Circle Indianapolis, IN 46268

John Robinson +1 317 810 7172 john.robinson@am.jll.com

Kellie LaMothe +1 317 810 7692 kellie.lamothe@am.jll.com

**52,449 SF** 

CEILING HEIGHT: **10'-14'** 