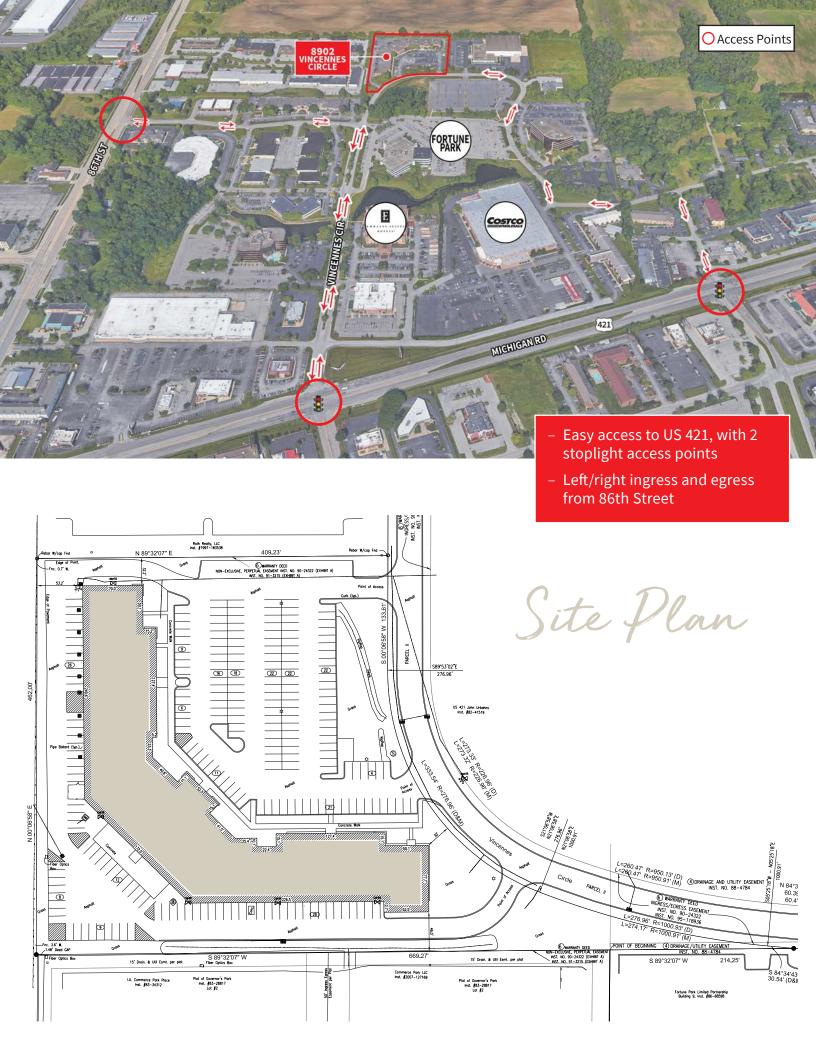

## For Sale or Lease

- Single-story office/flex building for lease or sale
- Each suite has their own entrance and signage
- Ample surface parking
- Outstanding location on the northwest side of Indianapolis within close proximity to I-465, restaurants, retail and entertainment
- Part of larger Fortune Park setting
- Two tenants in place leasing 41% of building with potential of owner taking smaller space in building