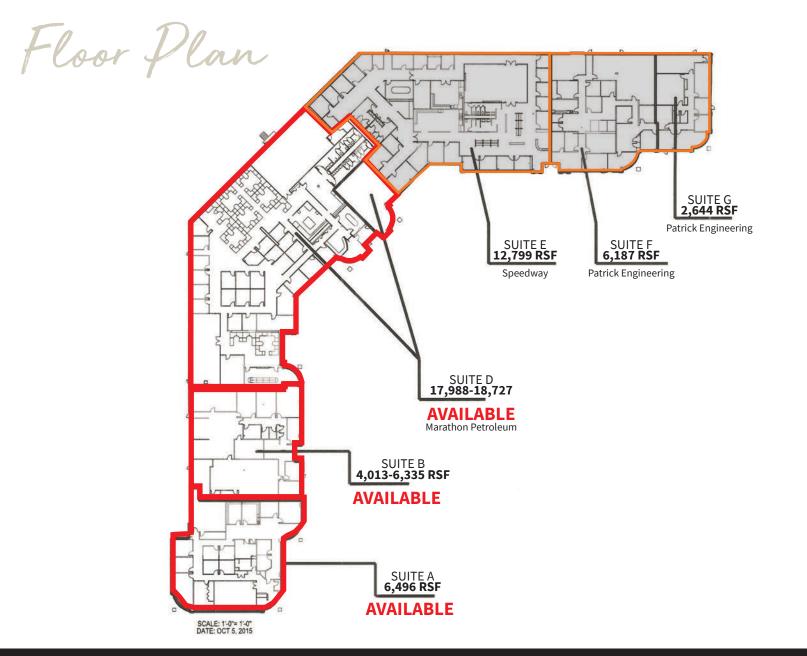

5.09 ACRES

DRIVE-IN DOORS:

ONE

STORIES:

AVAILABLE SF: **4,013-30,819 SF** 

SURFACE 4.5/1,000 SF (237 SPACES)

21,630 SF

John Robinson +1 317 810 7172 john.robinson@am.jll.com Kellie LaMothe +1 317 810 7692 kellie.lamothe@am.jll.com