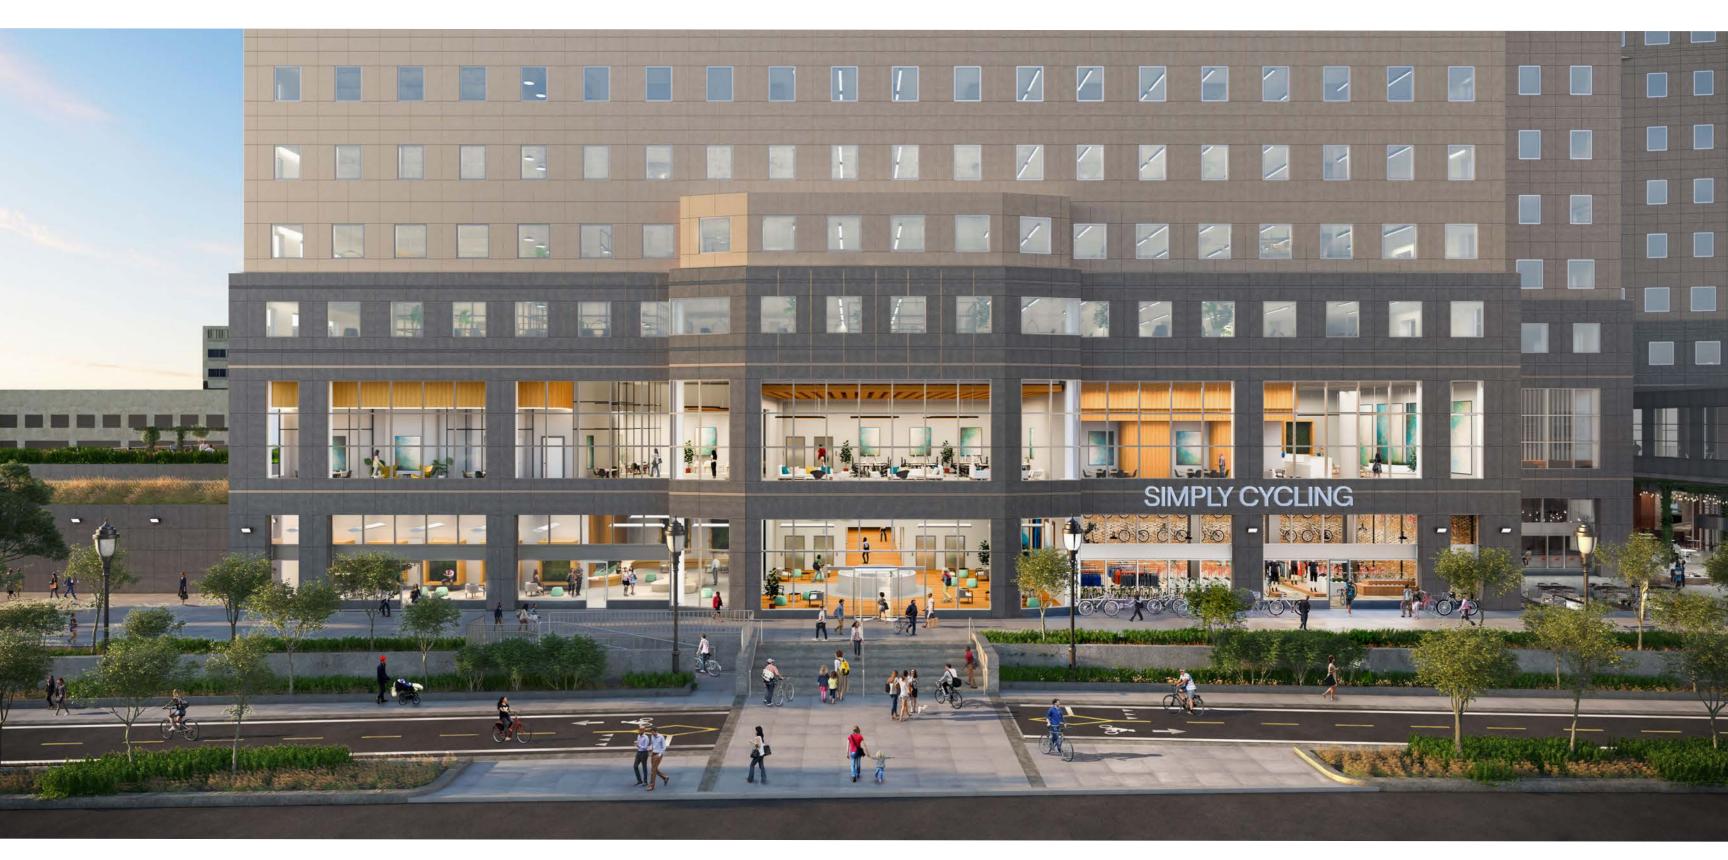

# The Center of Battery Park City

The modernization of 200 Liberty Street marks the final phase in the \$400M+, large scale redevelopment of Brookfield Place. The retail at 200 Liberty Street offers a unique opportunity to play a role in reimagining the community and retail landscape of Battery Park City with 50K+ SF of modern, highly-visible retail and restaurant space.

This unique destination presents an entrance on South End Avenue, 40 foot entryway on West Street, over 20 foot high ceilings and a new anchor restaurant café. At the epicenter of Brookfield Place and adjacent to Liberty Park, 200 Liberty offers boundless and imaginative retail opportunities to attract the 65K+ local residents, 50K+ Brookfield Place office tenants, and the center's 35K+ daily visitors.

#### AVAILABLE

■ **GROUND FLOOR**West Street Retail
2,694 SF

**South End Avenue Retail** 3,963 SF

### West Street Entrance