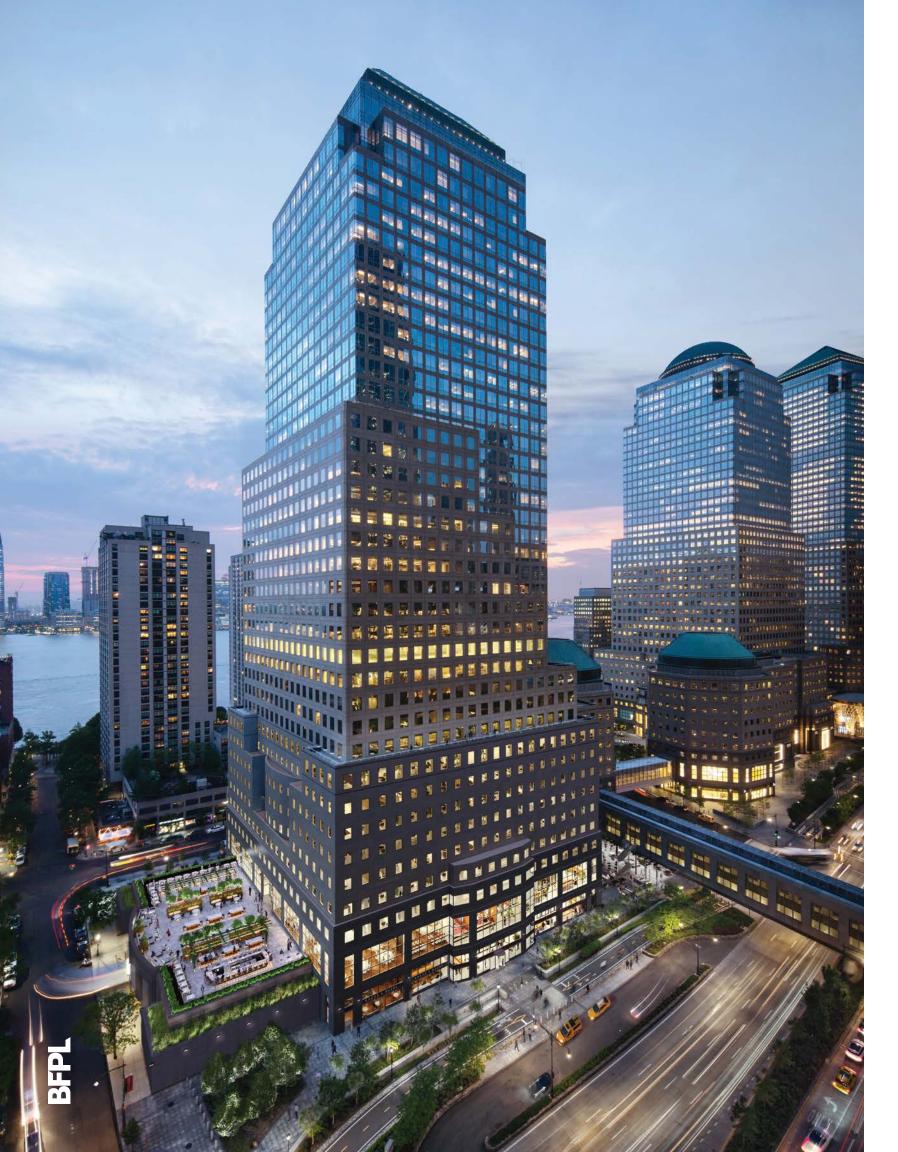

# 200 Liberty Street:

# The Center of Battery Park City

The modernization of 200 Liberty Street marks the final phase in the \$400M+, large scale redevelopment of Brookfield Place. The retail at 200 Liberty Street offers a unique opportunity to play a role in reimagining the community and retail landscape of Battery Park City with 50K+ SF of modern, highly-visible retail and restaurant space.

This unique destination presents an entrance on South End Avenue, 40 foot entryway on West Street, over 20 foot high ceilings and a new anchor restaurant café. At the epicenter of Brookfield Place and adjacent to Liberty Park, 200 Liberty offers boundless and imaginative retail opportunities to attract the 65K+ local residents, 50K+ Brookfield Place office tenants, and the center's 35K+ daily visitors.