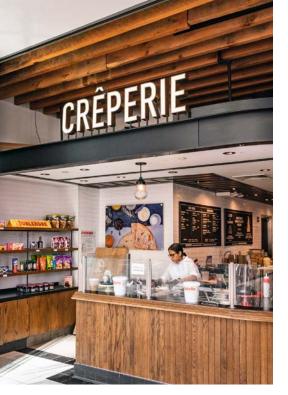

#### DINING

SANT AMBROEUS

LE DISTRICT

P.J. CLARKE'S

SEAMORE'S

**HUDSON EATS** 

ATERA

CROWN SHY

THE ODEON
WEATHER UP

MORTON'S THE STEAKHOUSE

NOBU DOWNTOWN

EATALY

BOBBY VAN'S STEAKHOUSE

JUNGSIK

BÂTARD

FRAUNCES TAVERN