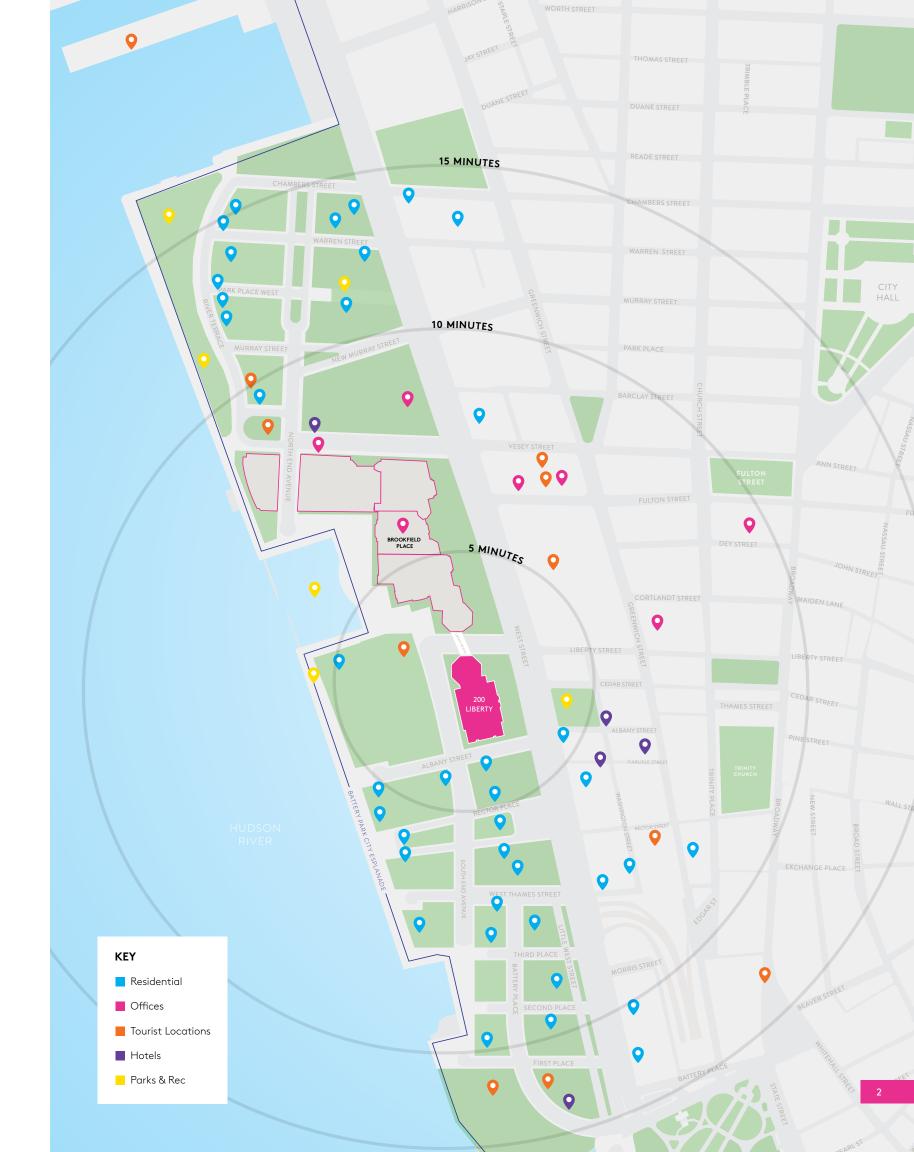

## Thriving Downtown Manhattan

# 265 M Annual Transit Riders

200 Liberty Street at Brookfield Place provides a direct connection to Downtown's major transit hubs, the Battery Park Ferry Terminal and the West Side Highway. The location makes commuting simple, with easy access to Midtown Manhattan, New Jersey, and Brooklyn.

**7 MIN** 

WALK TO SUBWAY FULTON ST & LINES WTC TRANSIT CENTERS

12

6

FERRY

STOPS

2 MIN

WALK TO MULTIPLE BUS LINES 30

ROUTES

TRAIN

ROUTES

2 MIN

WALK TO FERRY TERMINAL

6 MIN
WALK TO
PATH TRAINS

BIKES
TENANT-ONLY
STORAGE

CITIBIKE STATIONS