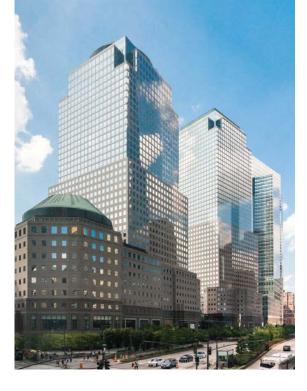

# The Center of Battery Park City

The modernization of 200 Liberty Street marks the final phase in the \$400M+, large scale redevelopment of Brookfield Place. The retail at 200 Liberty Street offers a unique opportunity to play a role in reimagining the community and retail landscape of Battery Park City with 50K+ SF of modern, highly-visible retail and restaurant space.

This unique destination presents an entrance on South End Avenue, 40 foot entryway on West Street, over 20 foot high ceilings and a new anchor restaurant café. At the epicenter of Brookfield Place and adjacent to Liberty Park, 200 Liberty offers boundless and imaginative retail opportunities to attract the 65K+ local residents, 50K+ Brookfield Place office tenants, and the center's 35K+ daily visitors.