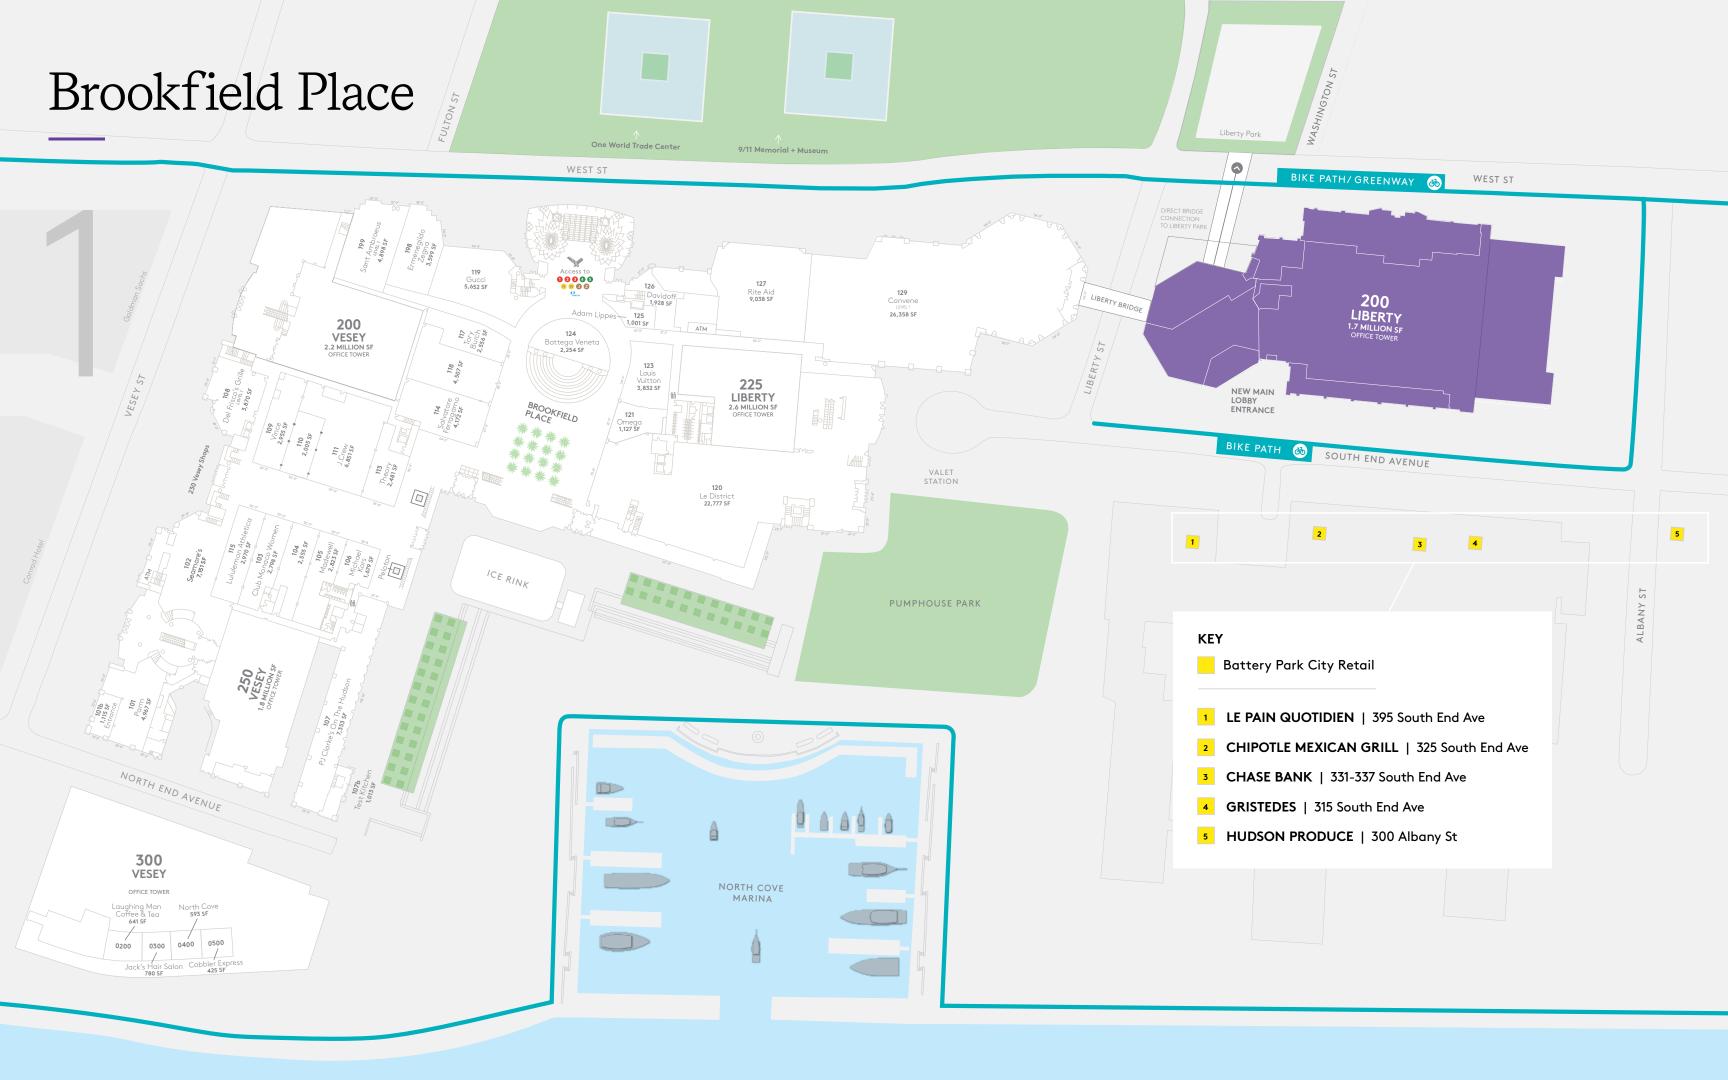

# The Center of Battery Park City

The modernization of 200 Liberty Street marks the final phase in the \$400M+, large scale redevelopment of Brookfield Place. The retail at 200 Liberty Street offers a unique opportunity to play a role in reimagining the community and retail landscape of Battery Park City with 50K+ SF of modern, highly-visible retail and restaurant space.

This unique destination presents an entrance on South End Avenue, 40 foot entryway on West Street, over 20 foot high ceilings and a new anchor restaurant café. At the epicenter of Brookfield Place and adjacent to Liberty Park, 200 Liberty offers boundless and imaginative retail opportunities to attract the 65K+ local residents, 50K+ Brookfield Place office tenants, and the center's 35K+ daily visitors.

#### AVAILABLE

■ **GROUND FLOOR**West Street Retail
2,694 SF

**South End Avenue Retail** 3,963 SF

### West Street Entrance