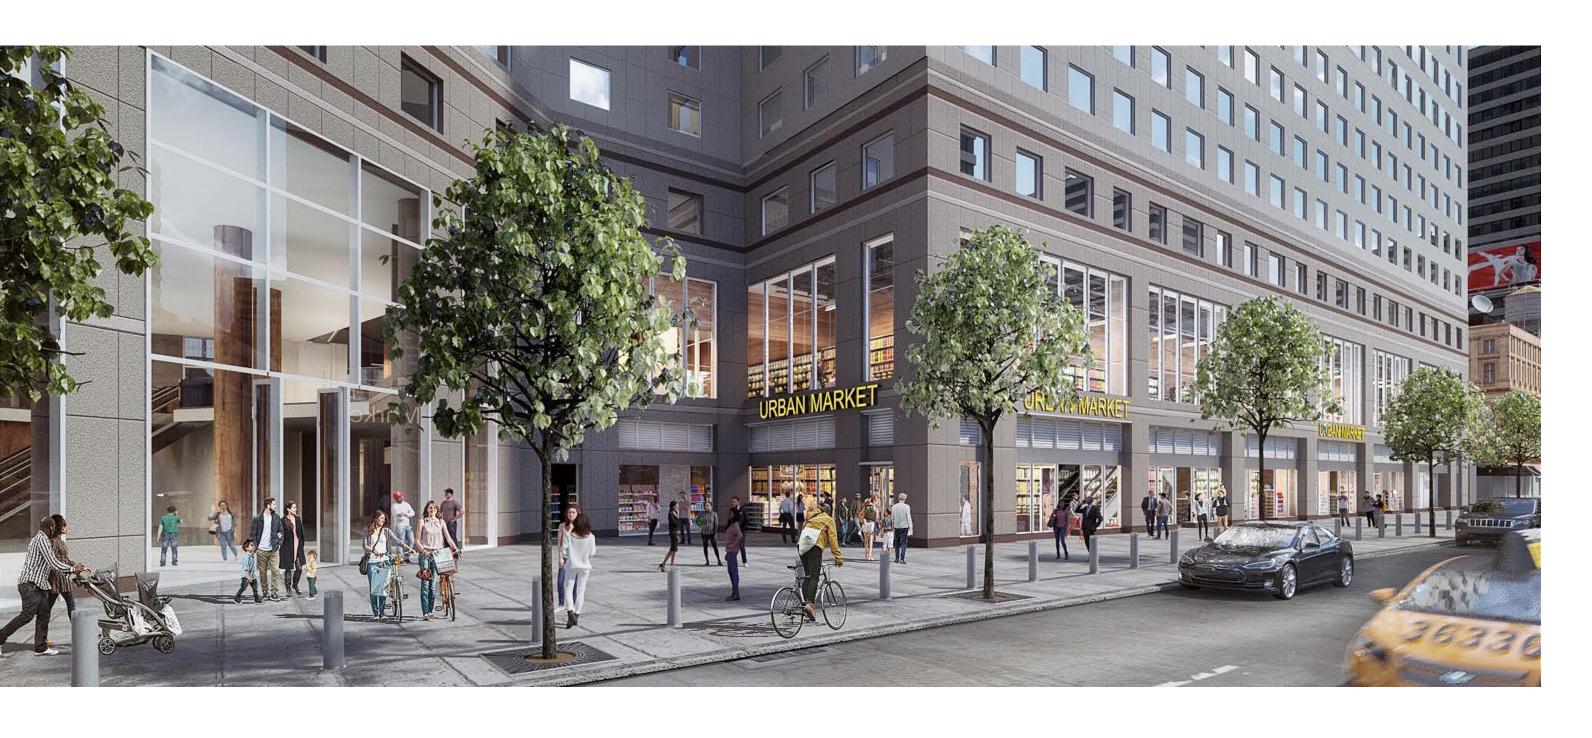

# The Center of Battery Park City

The modernization of 200 Liberty Street marks the final phase in the \$400M+, large scale redevelopment of Brookfield Place. The retail at 200 Liberty Street offers a unique opportunity to play a role in reimagining the community and retail landscape of Battery Park City with 50K+ SF of modern, highly-visible retail and restaurant space.

This unique destination presents an entrance on South End Avenue, 40 foot entryway on West Street, over 20 foot high ceilings and a new anchor restaurant café. At the epicenter of Brookfield Place and adjacent to Liberty Park, 200 Liberty offers boundless and imaginative retail opportunities to attract the 65K+ local residents, 50K+ Brookfield Place office tenants, and the center's 35K+ daily visitors.