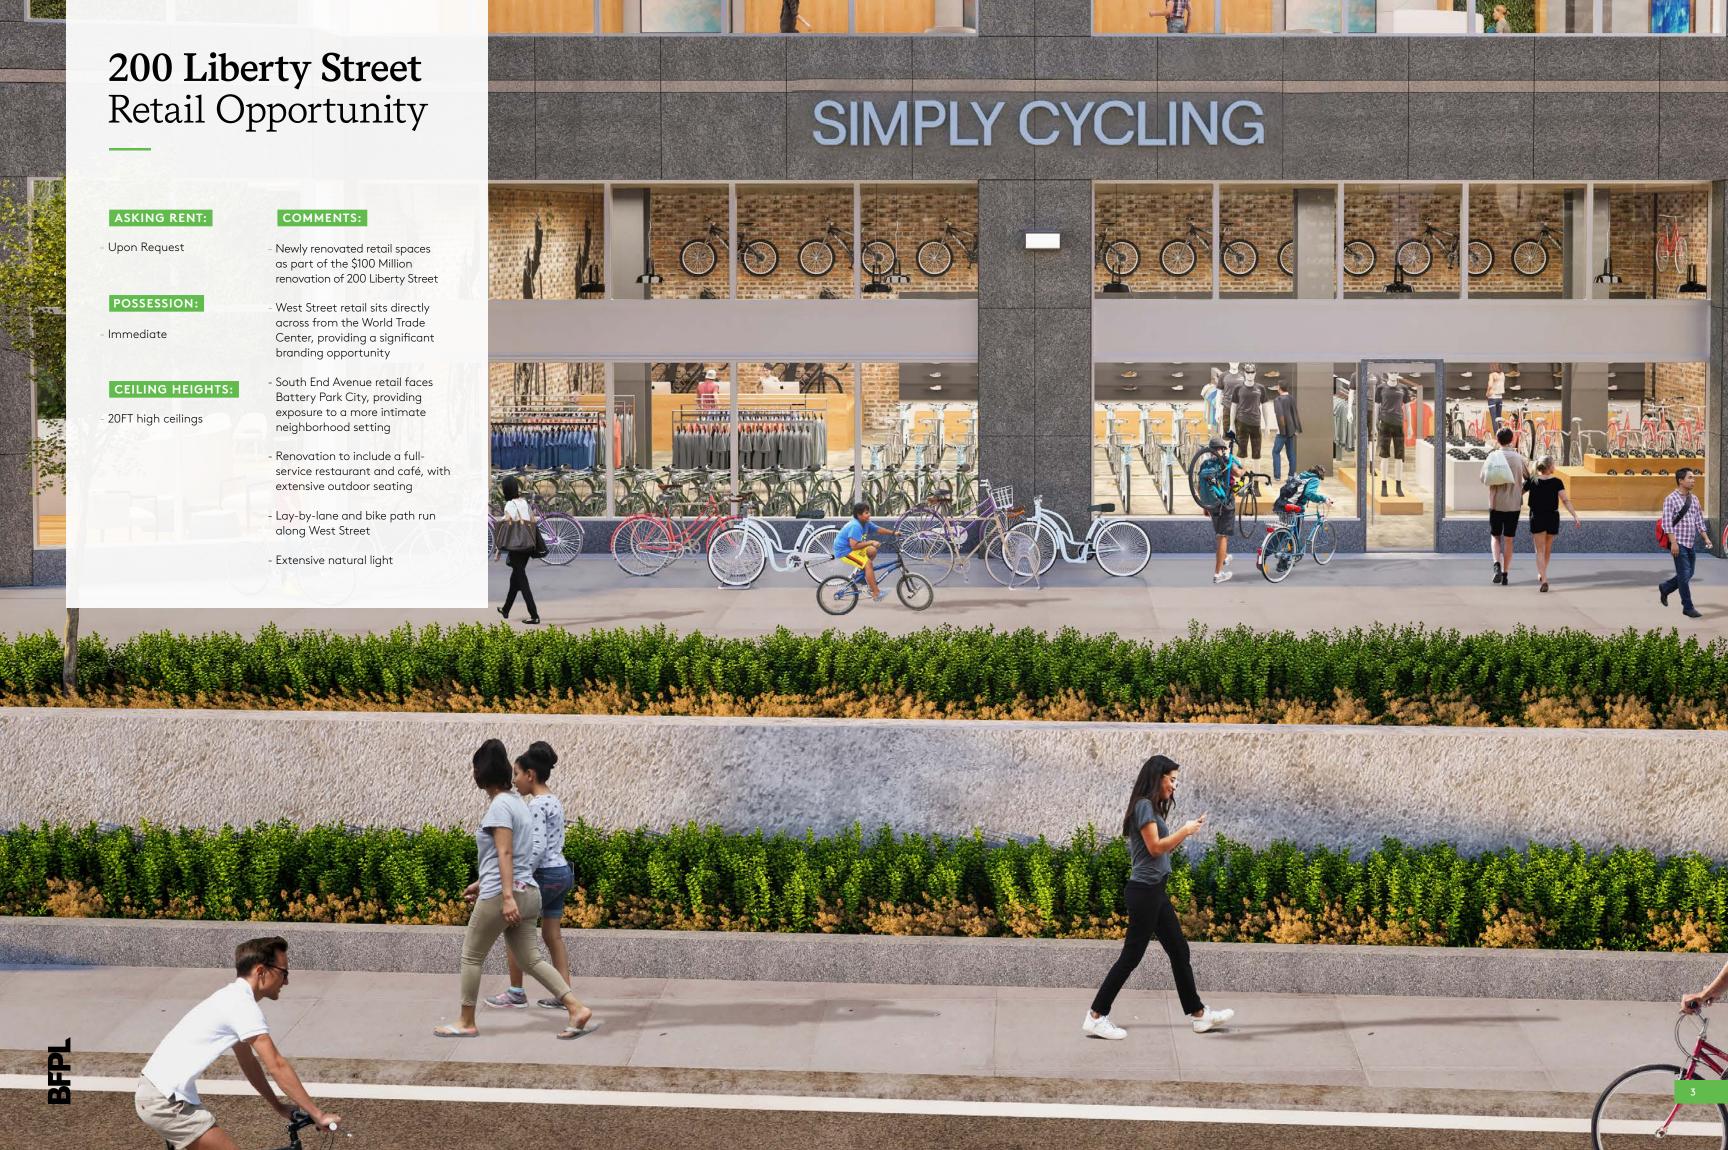

This unique destination presents an entrance on South End Avenue, 40 foot entryway on West Street, over 20 foot high ceilings and a new anchor restaurant café. At the epicenter of Brookfield Place and adjacent to Liberty Park, 200 Liberty offers boundless and imaginative retail opportunities to attract the 65K+ local residents, 50K+ Brookfield Place office tenants, and the center's 35K+ daily visitors.

#### AVAILABLE

■ **GROUND FLOOR**West Street Retail
2,694 SF

**South End Avenue Retail** 3,963 SF