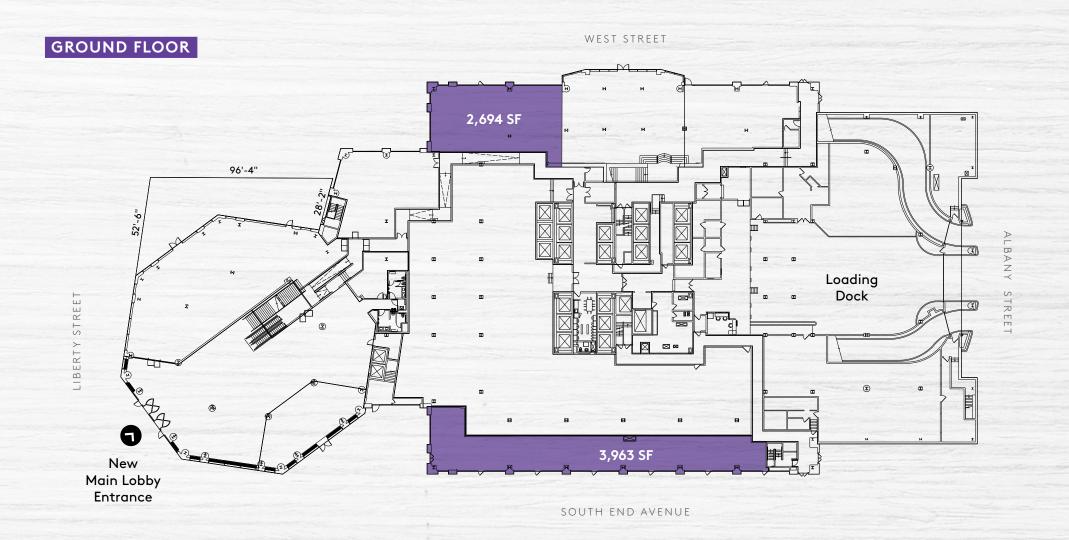

#### AVAILABLE

■ **GROUND FLOOR**West Street Retail
2,694 SF

**South End Avenue Retail** 3,963 SF