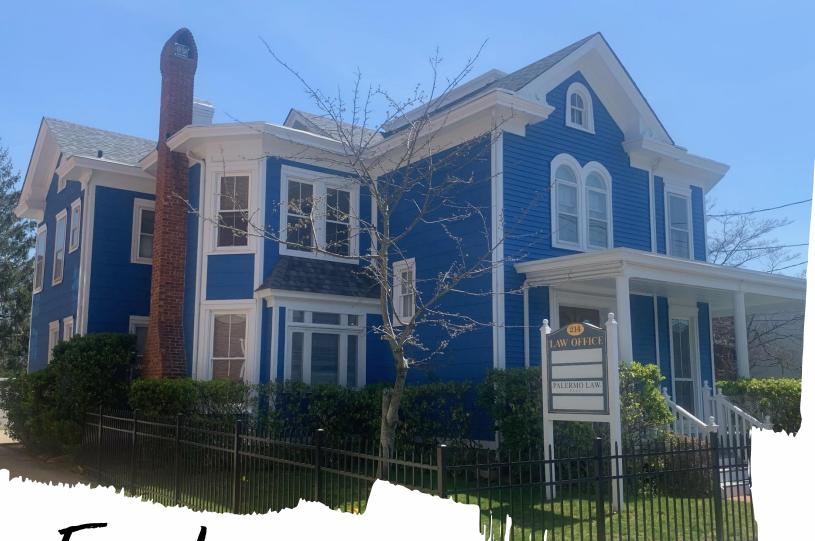

# **Classic Gem in Downtown Riverhead**

Rental rate: Upon request

# **Building highlights:**

- Timeless features in the Modern era
- 3,000 square foot freestanding building
- Entire 3 story building available
- Lower level storage
- Private garage and driveway for parking

# 214 Roanoke Ave Riverhead, NY