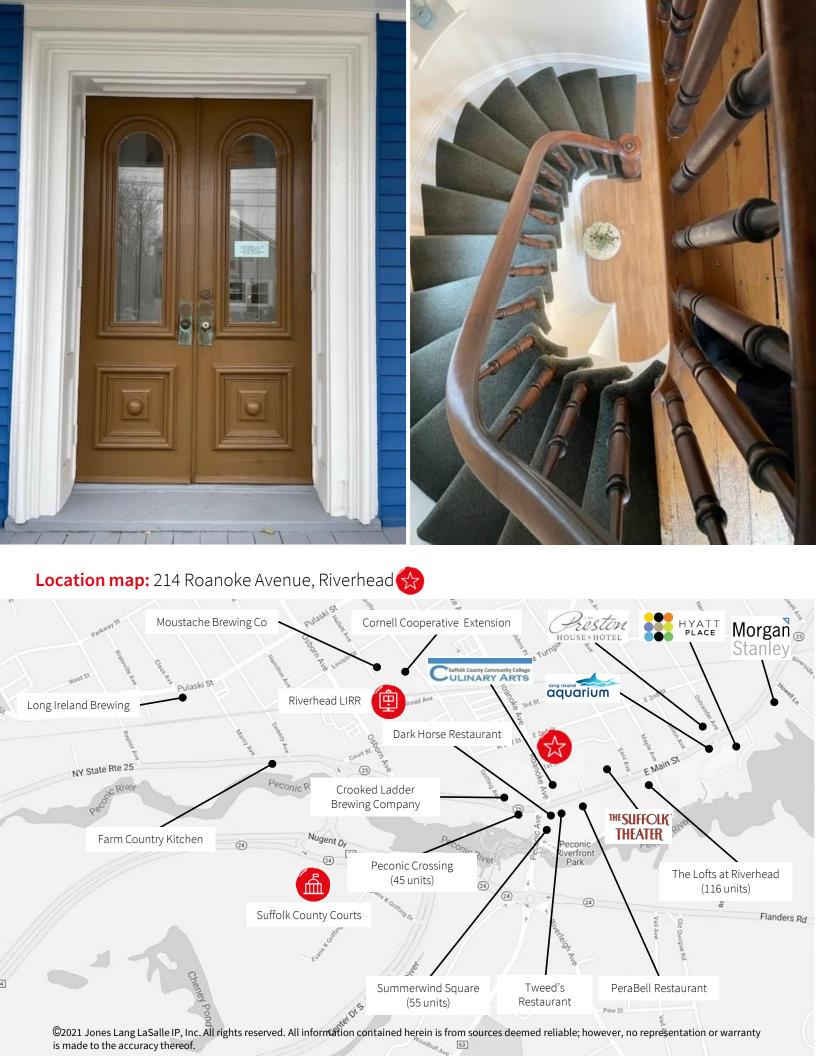

# **Building highlights:**

- Timeless features in the Modern era
- 3,000 square foot freestanding building
- Entire 3 story building available
- Lower level storage
- Private garage and driveway for parking

## Location:

- Walking distance to Courthouses and LIRR train station
- Close proximity to restaurants, retail, & hotels
- Adjacent to free municipal parking lots