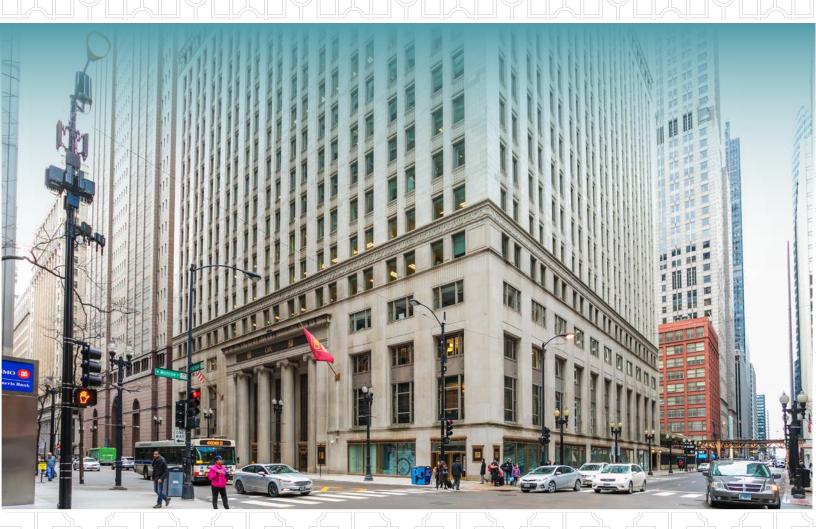

# ONETWENTY

S O U T H L A S A L L E

# at the SWC of Monroe and LaSalle streets RARE URBAN INFILL OPPORTUNITY in the heart of the Loop **GROUND FLOOR RETAIL SPACE** adjacent parking garage at base of 656,000 SF office tower HEAVY A.M. DENSITY, HIGH PEDESTRIAN TRAFFIC, & EASY ACCESS from public transit strengthen visibility at prominent corner

### **CENTRAL LOOP** .25 MILE DEMOS

150′+ OF FRONTAGE ON MONROE

146,370 DAYTIME **POPULATION** 

53.2MM SF OF OFFICE

**127,995** AVERAGE

800K ANNUAL CTA RIDERSHIP (LASALLE & VAN

19K ANNUAL DIVVY RIDERS (LASALLE & JACKSON)