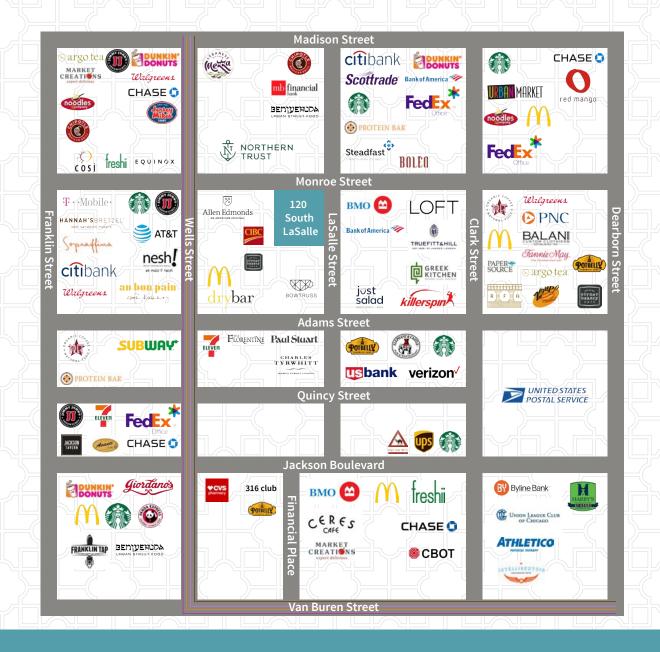

# ONETWENTY

S O U T H L A S A L L E

# at the SWC of Monroe and LaSalle streets RARE URBAN INFILL OPPORTUNITY in the heart of the Loop **GROUND FLOOR RETAIL SPACE** adjacent parking garage at base of 656,000 SF office tower HEAVY A.M. DENSITY, HIGH PEDESTRIAN TRAFFIC, & EASY ACCESS from public transit strengthen visibility at prominent corner

### **CENTRAL LOOP** .25 MILE DEMOS

150′+ OF FRONTAGE ON MONROE

146,370 DAYTIME **POPULATION** 

53.2MM SF OF OFFICE

**127,995** AVERAGE

800K ANNUAL CTA RIDERSHIP (LASALLE & VAN

19K ANNUAL DIVVY RIDERS (LASALLE & JACKSON)