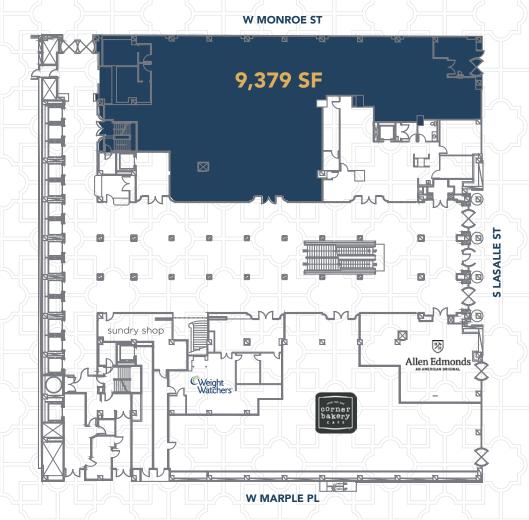

# ONETWENTY

S O U T H L A S A L L E





## ONETWENTY



## JUNIOR ANCHOR OR MULTI-TENANT **OPPORTUNITY** IN THE LOOP

10,000 SF COMING AVAILABLE

# at the SWC of Monroe and LaSalle streets RARE URBAN INFILL OPPORTUNITY in the heart of the Loop **GROUND FLOOR RETAIL SPACE** adjacent parking garage at base of 656,000 SF office tower HEAVY A.M. DENSITY, HIGH PEDESTRIAN TRAFFIC, & EASY ACCESS from public transit strengthen visibility at prominent corner

### **CENTRAL LOOP** .25 MILE DEMOS



150′+ OF FRONTAGE ON MONROE



146,370 DAYTIME **POPULATION** 



53.2MM SF OF OFFICE



**127,995** AVERAGE



800K ANNUAL CTA RIDERSHIP (LASALLE & VAN



19K ANNUAL DIVVY RIDERS (LASALLE & JACKSON)

### FIRST FLOOR SPACE COMING AVAILABLE

9,379 SF (divisible)









#### Peter Caruso

peter.caruso@am.jll.com +1 312 228 2926

#### Joaquin Manriquez

joaquin.manriquez@am.jll.com +1 312 228 3094