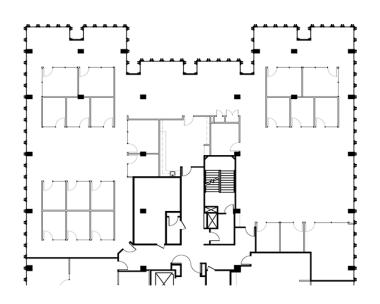

## **Available Space**

Three Embarcadero Center Suite 2350 9,244 SF

- Nice views
- Multiple interior private offices
- Conference room
- Break area
- IT/storage room
- Open office area
- Available Now