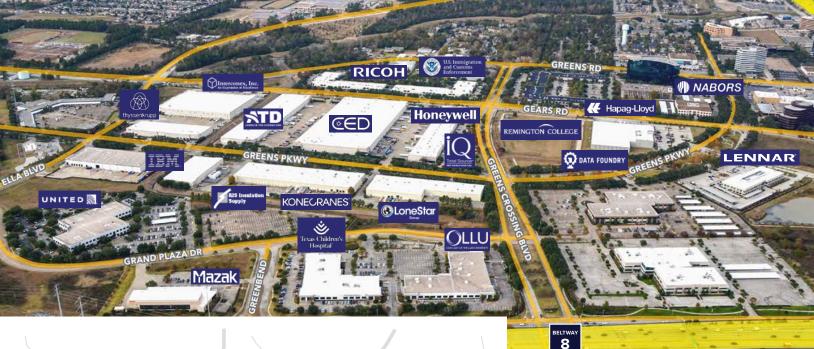

Sysco

- 25 min to Downtown Houston
- 30 min to Houston Ship Channel
- 15 min to The Woodlands
- 30 min to the Galleria
- Direct access to BW8
- Adjacent to Pinto Business Park
- Starbucks, Pappas Seafood House, Smoothie King, Schlotzsky's, Fuddruckers, Pollo Campero and Just Juice near by
- 10+ Hotels within 5minutes, including The Hilton Houston North
- Fitness Connection within 2minutes
- Five (5) banks within 5 minutes
- USPS Office within 3 minutes
- Three (3) Daycares within 2 minutes