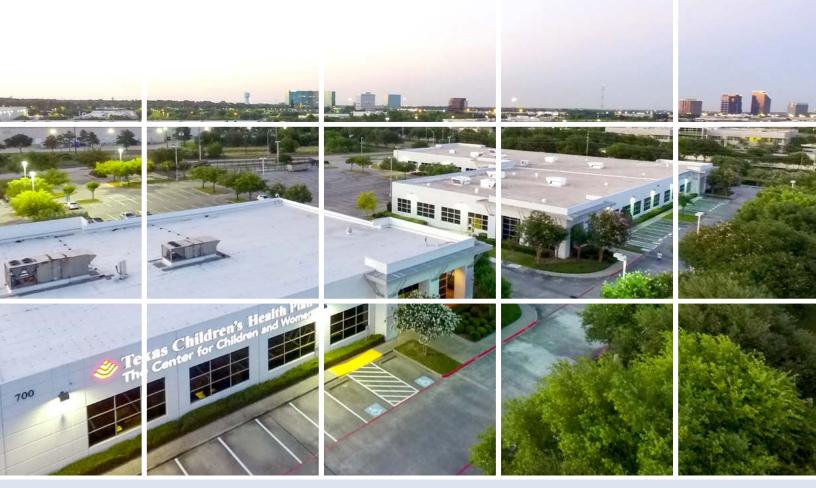

## **PROPERTY OVERVIEW**

North Belt Office Center III & IV are two "L" shaped, single story, Class A suburban office/tech buildings located in the Greens Crossing deed restricted business park. The property is located at the northwest corner of Beltway 8 and Greens Crossing Boulevard just west of Beltway 8 and I-45.