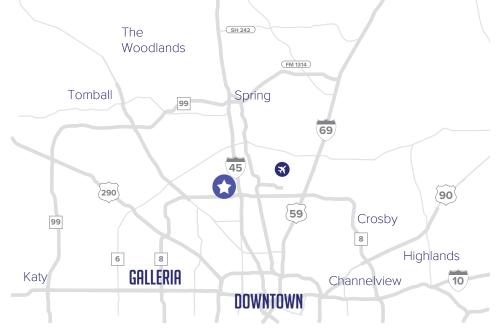

Sysco

- 25 min to Downtown Houston
- 30 min to Houston Ship Channel
- 15 min to The Woodlands
- 30 min to the Galleria
- Direct access to BW8
- Adjacent to Pinto Business Park
- Starbucks, Pappas Seafood House, Smoothie King, Schlotzsky's, Fuddruckers, Pollo Campero and Just Juice near by
- 10+ Hotels within 5minutes, including The Hilton Houston North
- Fitness Connection within 2minutes
- Five (5) banks within 5 minutes
- USPS Office within 3 minutes
- Three (3) Daycares within 2 minutes