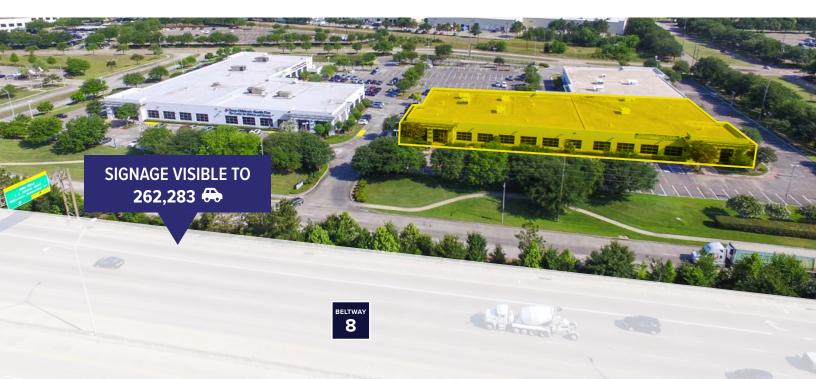

## **PROPERTY OVERVIEW**

North Belt Office Center III & IV are two "L" shaped, single story, Class A suburban office/tech buildings located in the Greens Crossing deed restricted business park. The property is located at the northwest corner of Beltway 8 and Greens Crossing Boulevard just west of Beltway 8 and I-45.