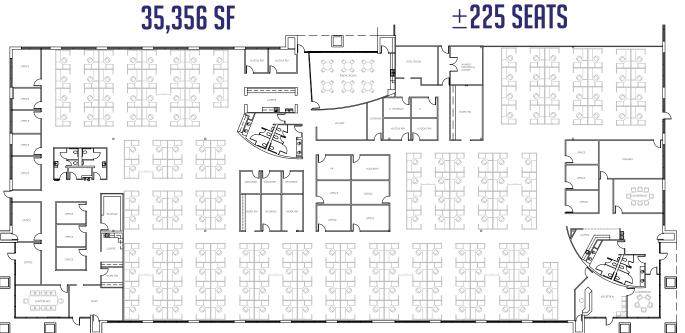

## **SUITE 600 AVAILABLE SPACE**

## **EXAMPLE LAYOUT**

35,356 SF

MATT PRUITT +1 713 888 4099 matt.pruitt@am.jll.com