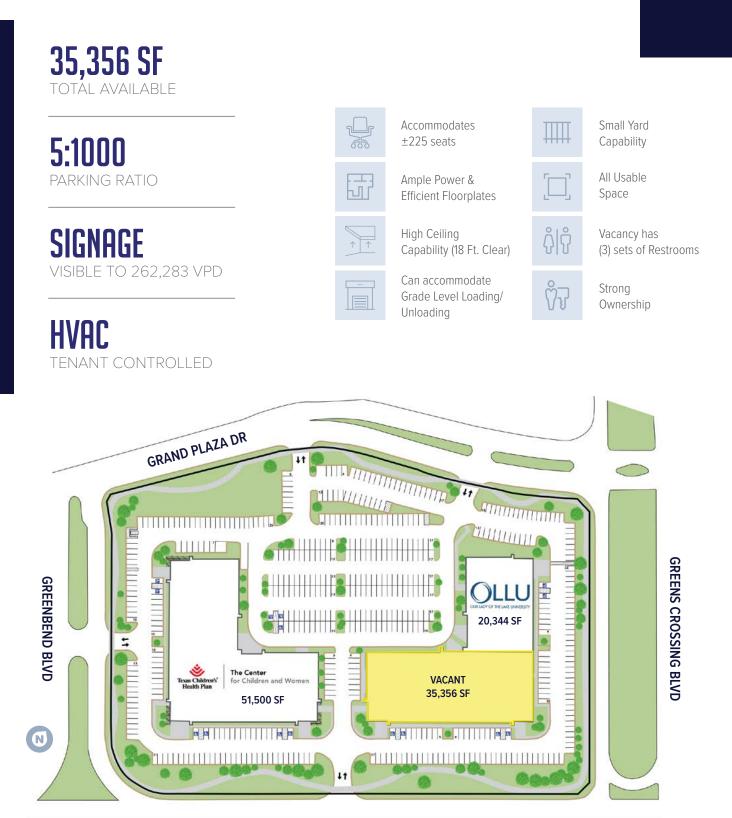

## **SUITE 600 AVAILABLE SPACE**

## **EXAMPLE LAYOUT**

35,356 SF

MATT PRUITT +1 713 888 4099 matt.pruitt@am.jll.com