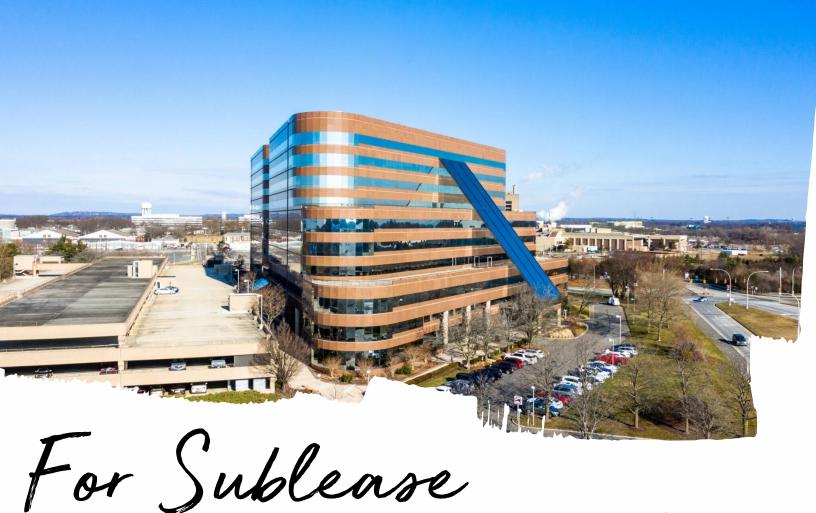

# Premier Class A Office Space

Rental rate: Upon request

| Floor                         | Availability | Possession | Term             |
|-------------------------------|--------------|------------|------------------|
| Partial 1 <sup>st</sup> floor | 16,504 SF    | Arranged   | Through 12/31/27 |

#### **Space features:**

- High-end build out
- Furniture can be made available

#### **Building highlights:**

- Distinct architectural design
- 200-seat teleconference theater
- Health club with swimming pool
- Omni Diner executive dining room
- Concierge service
- Art gallery

#### **Location:**

- Convenient access to Meadowbrook Parkway, offering access to the Long Island Expressway, and Northern and Southern State Parkways
- Less than a 30-minute drive to John F. Kennedy Internationa