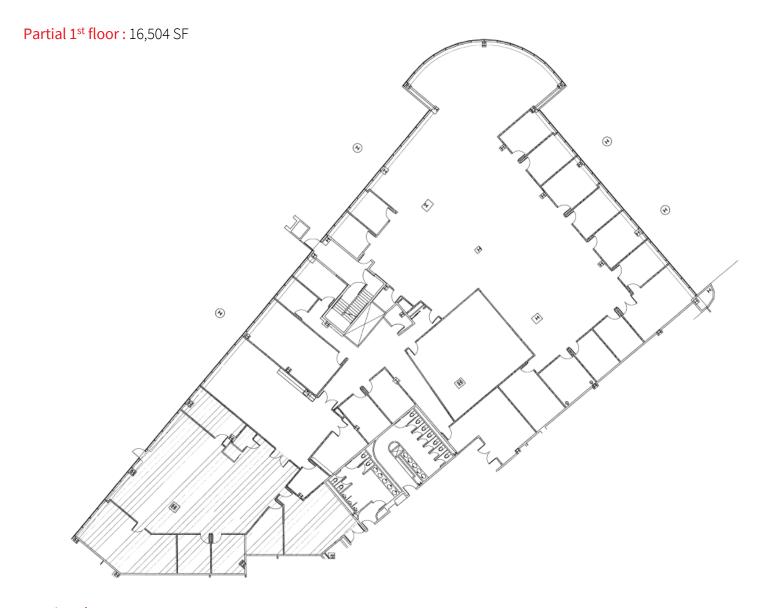

# Premier Class A Office Space

Rental rate: Upon request

| Floor                         | Availability | Possession | Term             |
|-------------------------------|--------------|------------|------------------|
| Partial 1 <sup>st</sup> floor | 16,504 SF    | Arranged   | Through 12/31/27 |

16,504 SF