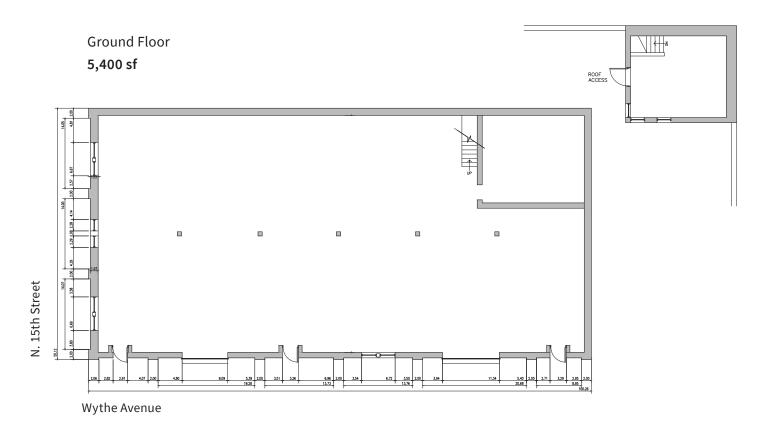

### Flex Space Opportunity

Williamsburg/Greenpoint, Brooklyn, NY Northeast Corner of N. 15th Street

Space

Ground Floor 5,400 sf Mezzanine 200 sf

Frontage

150 feet wraparound on Wythe Avenue and N. 15th Street

## 15 Wythe Avenue

15 Wythe Avenue

Mezzanine storage space 200 sf