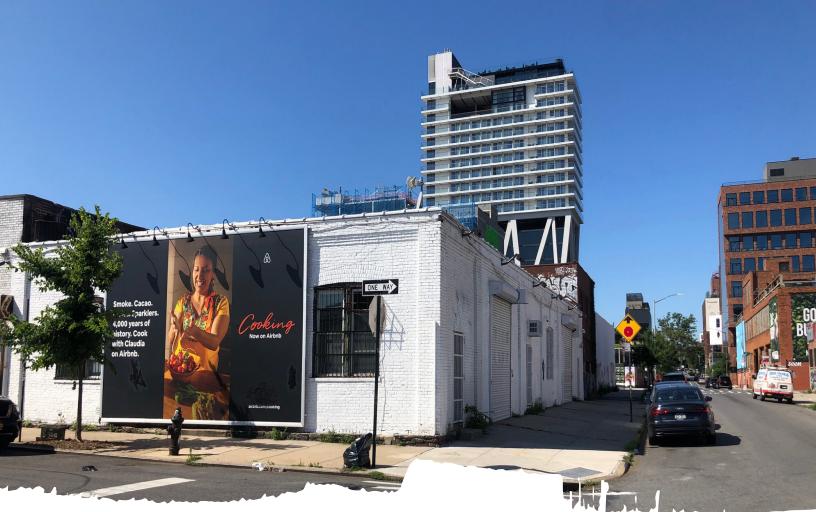

# 15 Wythe Avenue

### Flex Space Opportunity

Williamsburg/Greenpoint, Brooklyn, NY Northeast Corner of N. 15th Street

Space

Ground Floor 5,400 sf Mezzanine 200 sf

Frontage

150 feet wraparound on Wythe Avenue and N. 15th Street

Ceiling height Approx. 12 feet

Status

Formerly Vice Media

Possession Immediate

#### Comments

- Single story building perfect flex space for retail, industrial and office users
- Ability to sign entire building
- Garage doors in place with loading capabilities
- Steps from 25 Kent Avenue office complex and The William Vale
  Hotel and retail
- All uses and all divisions will be considered