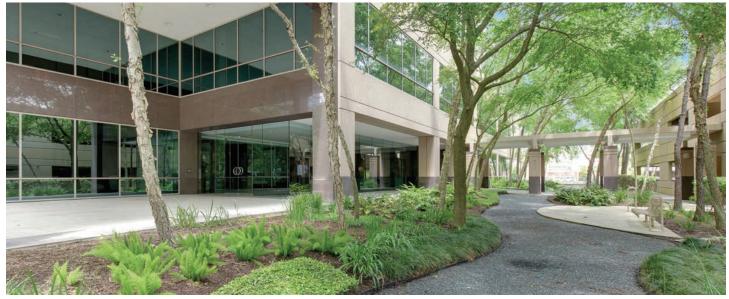

typical floor square feet

Situated in the heart of the "downtown" of The Woodlands' 28,000-acre master-planned community, Town Center I is a Class A office which offers an upscale corporate environment for its tenants. It is within walking distance to an assortment of restaurants and conveniences such as Panera Bread, PF Changs, Landry's Seafood and all of the options found at The Woodlands Mall and Waterway Entertainment District. Town Center I offers direct access to I-45 and the Hardy Toll Road making it one of the premier office locations in The Woodlands.

## TOWN CENTER II

**1330 LAKE ROBBINS DRIVE** 

**CLASS A** 

office building

6-STORY

building within the Woodlands Town Center 140,570 rentable square feet

24,260 typical floor square feet

Situated in the heart of the "downtown" of The Woodlands' 28,000-acre master-planned community, Town Center II is a Class A office which offers an upscale corporate environment for its tenants. It is within walking distance to an assortment of restaurants and conveniences such as Panera Bread, PF Changs, Landry's Seafood and all of the options found at The Woodlands Mall and Waterway Entertainment District. Town Center II offers direct access to I-45 and the Hardy Toll Road making it one of the premier office locations in The Woodlands.