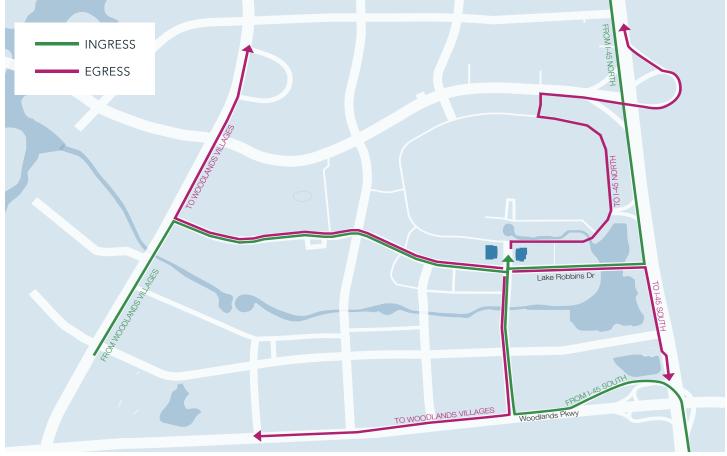

typical floor square feet

Situated in the heart of the "downtown" of The Woodlands' 28,000-acre master-planned community, Town Center I is a Class A office which offers an upscale corporate environment for its tenants. It is within walking distance to an assortment of restaurants and conveniences such as Panera Bread, PF Changs, Landry's Seafood and all of the options found at The Woodlands Mall and Waterway Entertainment District. Town Center I offers direct access to I-45 and the Hardy Toll Road making it one of the premier office locations in The Woodlands.

## TOWN CENTER II

**1330 LAKE ROBBINS DRIVE** 

**CLASS A** 

office building

6-STORY

building within the Woodlands Town Center 140,570 rentable square feet

24,260 typical floor square feet

Situated in the heart of the "downtown" of The Woodlands' 28,000-acre master-planned community, Town Center II is a Class A office which offers an upscale corporate environment for its tenants. It is within walking distance to an assortment of restaurants and conveniences such as Panera Bread, PF Changs, Landry's Seafood and all of the options found at The Woodlands Mall and Waterway Entertainment District. Town Center II offers direct access to I-45 and the Hardy Toll Road making it one of the premier office locations in The Woodlands.