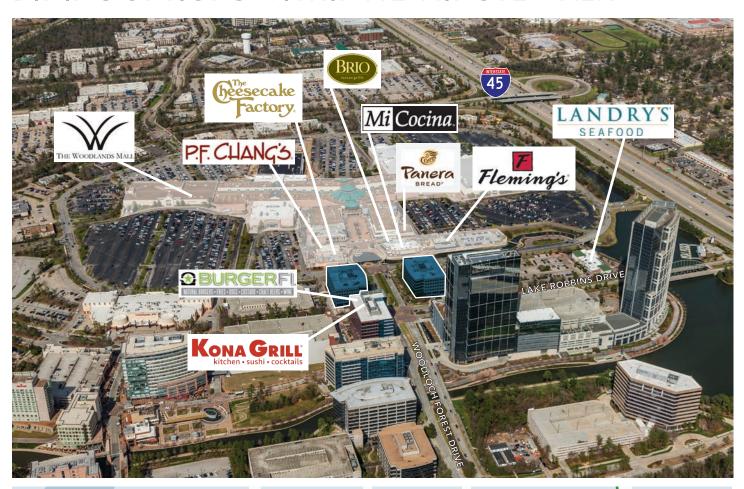

## DINING OPTIONS WITHIN A 2-MINUTE WALK

typical floor square feet

Situated in the heart of the "downtown" of The Woodlands' 28,000-acre master-planned community, Town Center I is a Class A office which offers an upscale corporate environment for its tenants. It is within walking distance to an assortment of restaurants and conveniences such as Panera Bread, PF Changs, Landry's Seafood and all of the options found at The Woodlands Mall and Waterway Entertainment District. Town Center I offers direct access to I-45 and the Hardy Toll Road making it one of the premier office locations in The Woodlands.

## TOWN CENTER II

**1330 LAKE ROBBINS DRIVE** 

**CLASS A** 

office building

6-STORY

building within the Woodlands Town Center 140,570 rentable square feet

24,260 typical floor square feet

Situated in the heart of the "downtown" of The Woodlands' 28,000-acre master-planned community, Town Center II is a Class A office which offers an upscale corporate environment for its tenants. It is within walking distance to an assortment of restaurants and conveniences such as Panera Bread, PF Changs, Landry's Seafood and all of the options found at The Woodlands Mall and Waterway Entertainment District. Town Center II offers direct access to I-45 and the Hardy Toll Road making it one of the premier office locations in The Woodlands.