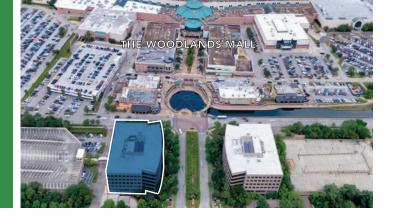

typical floor square feet

Situated in the heart of the "downtown" of The Woodlands' 28,000-acre master-planned community, Town Center I is a Class A office which offers an upscale corporate environment for its tenants. It is within walking distance to an assortment of restaurants and conveniences such as Panera Bread, PF Changs, Landry's Seafood and all of the options found at The Woodlands Mall and Waterway Entertainment District. Town Center I offers direct access to I-45 and the Hardy Toll Road making it one of the premier office locations in The Woodlands.

## TOWN CENTER II

**1330 LAKE ROBBINS DRIVE** 

**CLASS A** 

office building

6-STORY

building within the Woodlands Town Center 140,570 rentable square feet

24,260 typical floor square feet

Situated in the heart of the "downtown" of The Woodlands' 28,000-acre master-planned community, Town Center II is a Class A office which offers an upscale corporate environment for its tenants. It is within walking distance to an assortment of restaurants and conveniences such as Panera Bread, PF Changs, Landry's Seafood and all of the options found at The Woodlands Mall and Waterway Entertainment District. Town Center II offers direct access to I-45 and the Hardy Toll Road making it one of the premier office locations in The Woodlands.

## DINING OPTIONS WITHIN A 2-MINUTE WALK