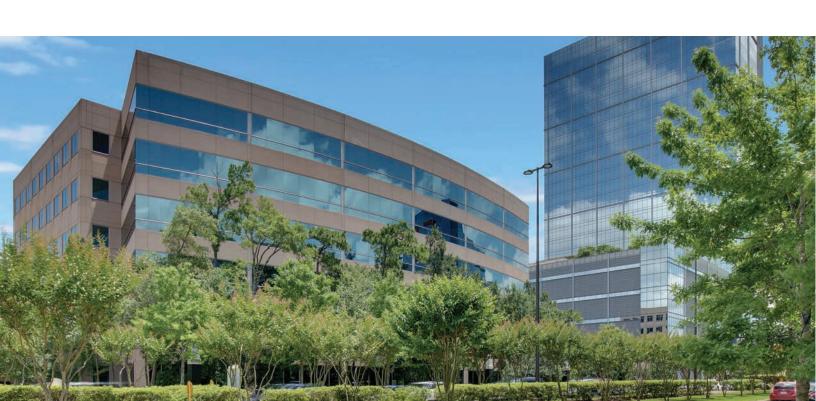

## TOWN CENTER I

1450 LAKE ROBBINS DRIVE

**CLASS A** 

office building

6-STORY

building within the Woodlands Town Center 139,845

rentable square feet

23,307

## TOWN CENTER II

**1330 LAKE ROBBINS DRIVE** 

**CLASS A** 

office building

6-STORY

building within the Woodlands Town Center 140,570 rentable square feet

24,260 typical floor square feet

Situated in the heart of the "downtown" of The Woodlands' 28,000-acre master-planned community, Town Center II is a Class A office which offers an upscale corporate environment for its tenants. It is within walking distance to an assortment of restaurants and conveniences such as Panera Bread, PF Changs, Landry's Seafood and all of the options found at The Woodlands Mall and Waterway Entertainment District. Town Center II offers direct access to I-45 and the Hardy Toll Road making it one of the premier office locations in The Woodlands.