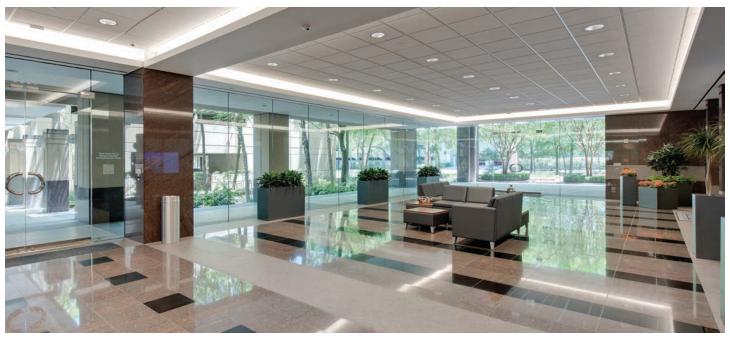

typical floor square feet

Situated in the heart of the "downtown" of The Woodlands' 28,000-acre master-planned community, Town Center I is a Class A office which offers an upscale corporate environment for its tenants. It is within walking distance to an assortment of restaurants and conveniences such as Panera Bread, PF Changs, Landry's Seafood and all of the options found at The Woodlands Mall and Waterway Entertainment District. Town Center I offers direct access to I-45 and the Hardy Toll Road making it one of the premier office locations in The Woodlands.

## TOWN CENTER II

**1330 LAKE ROBBINS DRIVE** 

**CLASS A** 

office building

6-STORY

building within the Woodlands Town Center 140,570 rentable square feet

24,260 typical floor square feet

Situated in the heart of the "downtown" of The Woodlands' 28,000-acre master-planned community, Town Center II is a Class A office which offers an upscale corporate environment for its tenants. It is within walking distance to an assortment of restaurants and conveniences such as Panera Bread, PF Changs, Landry's Seafood and all of the options found at The Woodlands Mall and Waterway Entertainment District. Town Center II offers direct access to I-45 and the Hardy Toll Road making it one of the premier office locations in The Woodlands.