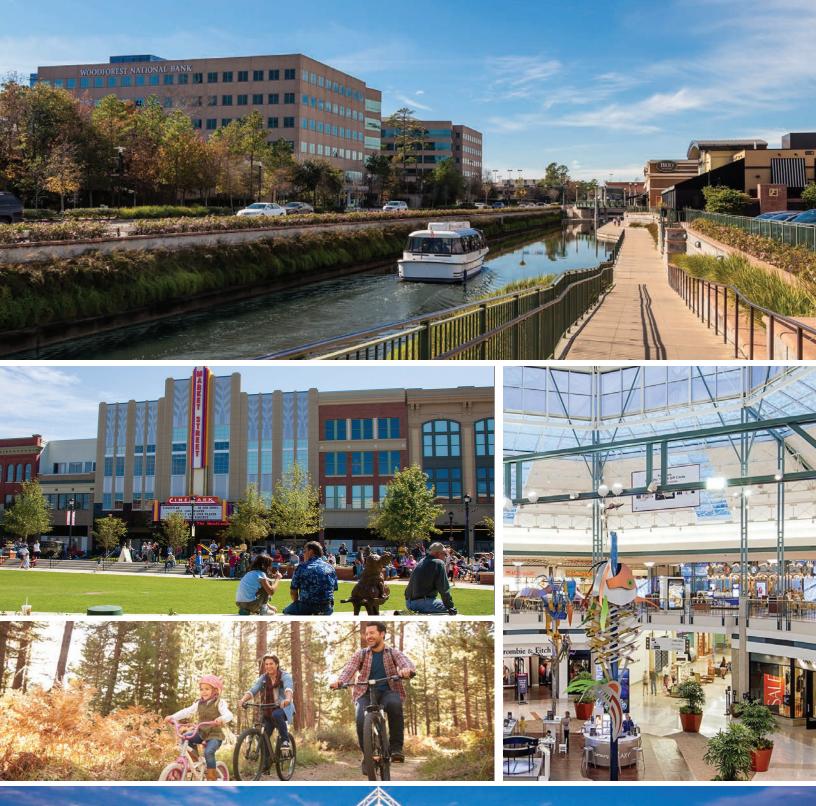

typical floor square feet

Situated in the heart of the "downtown" of The Woodlands' 28,000-acre master-planned community, Town Center I is a Class A office which offers an upscale corporate environment for its tenants. It is within walking distance to an assortment of restaurants and conveniences such as Panera Bread, PF Changs, Landry's Seafood and all of the options found at The Woodlands Mall and Waterway Entertainment District. Town Center I offers direct access to I-45 and the Hardy Toll Road making it one of the premier office locations in The Woodlands.

## TOWN CENTER II

**1330 LAKE ROBBINS DRIVE** 

**CLASS A** 

office building

6-STORY

building within the Woodlands Town Center 140,570 rentable square feet

24,260 typical floor square feet

Situated in the heart of the "downtown" of The Woodlands' 28,000-acre master-planned community, Town Center II is a Class A office which offers an upscale corporate environment for its tenants. It is within walking distance to an assortment of restaurants and conveniences such as Panera Bread, PF Changs, Landry's Seafood and all of the options found at The Woodlands Mall and Waterway Entertainment District. Town Center II offers direct access to I-45 and the Hardy Toll Road making it one of the premier office locations in The Woodlands.

## DINING OPTIONS WITHIN A 2-MINUTE WALK