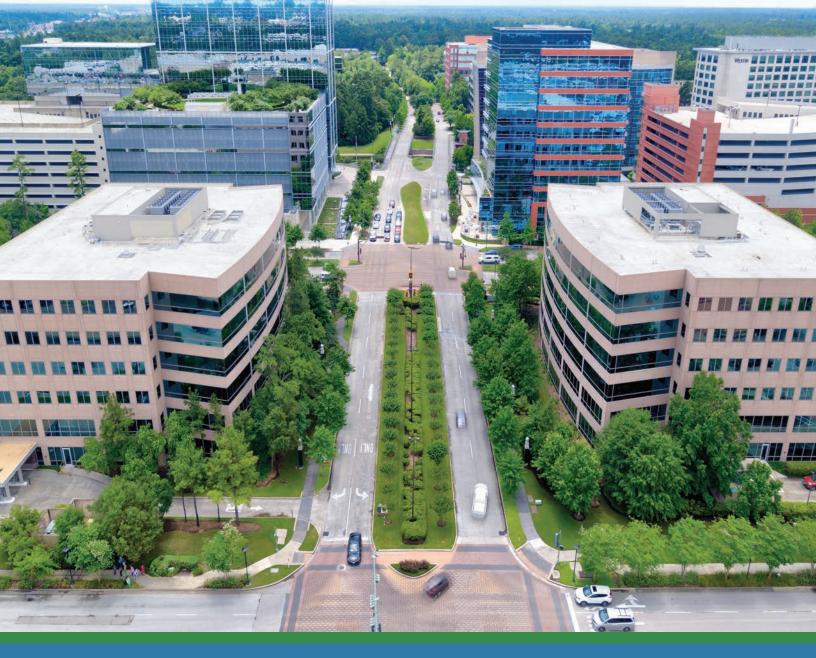

## TOWN CENTER I&II

**1450 & 1330 LAKE ROBBINS DRIVE** 

typical floor square feet

Situated in the heart of the "downtown" of The Woodlands' 28,000-acre master-planned community, Town Center I is a Class A office which offers an upscale corporate environment for its tenants. It is within walking distance to an assortment of restaurants and conveniences such as Panera Bread, PF Changs, Landry's Seafood and all of the options found at The Woodlands Mall and Waterway Entertainment District. Town Center I offers direct access to I-45 and the Hardy Toll Road making it one of the premier office locations in The Woodlands.

## TOWN CENTER II

**1330 LAKE ROBBINS DRIVE** 

**CLASS A** 

office building

6-STORY

building within the Woodlands Town Center 140,570 rentable square feet

24,260 typical floor square feet

Situated in the heart of the "downtown" of The Woodlands' 28,000-acre master-planned community, Town Center II is a Class A office which offers an upscale corporate environment for its tenants. It is within walking distance to an assortment of restaurants and conveniences such as Panera Bread, PF Changs, Landry's Seafood and all of the options found at The Woodlands Mall and Waterway Entertainment District. Town Center II offers direct access to I-45 and the Hardy Toll Road making it one of the premier office locations in The Woodlands.