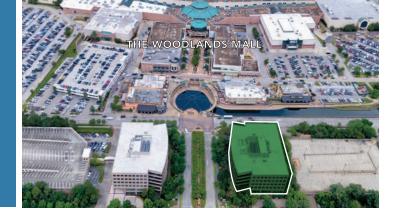

typical floor square feet

Situated in the heart of the "downtown" of The Woodlands' 28,000-acre master-planned community, Town Center I is a Class A office which offers an upscale corporate environment for its tenants. It is within walking distance to an assortment of restaurants and conveniences such as Panera Bread, PF Changs, Landry's Seafood and all of the options found at The Woodlands Mall and Waterway Entertainment District. Town Center I offers direct access to I-45 and the Hardy Toll Road making it one of the premier office locations in The Woodlands.

- Move-in ready suites from 1,800–24,000 RSF
- 3.5/1,000 SF covered parking
- On-site property management
- Energy Star Labeled

- Walking distance to restaurants, conveniences, The Woodlands Mall and the Waterway Entertainment District
- Direct access to I-45 and Hardy Toll Road