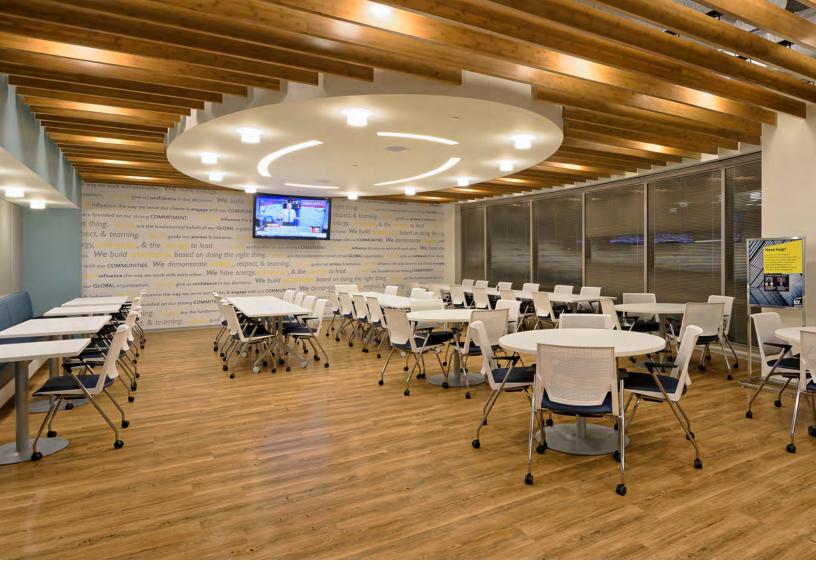

At the center of it all, lies a newly constructed Clubhouse which allows for a productive workday and community foundation. Offering in-dining and take-out food service, a gaming area for socialization and a full-service fitness facility complete with instructor-led classes in spin, barre, aerobics, yoga and more. Accessible to many of Atlanta's top entertainment and dining destinations. You couldn't ask for more!

#### THE CLUBHOUSE

A **newly constructed clubhouse in the heart of the campus**, offers professionally run and managed by Corporate Health Unlimited, state of the art cardio machines and equipment, on-site fitness trainers, daily class schedules such as HIIT, Barre, Spin and Yoga as well as private locker rooms and showers.

Full service communal clubhouse

Collaboration and co-working spaces

Coffee and bistro bar

Games and entertainment

www.sanctuarypark.com