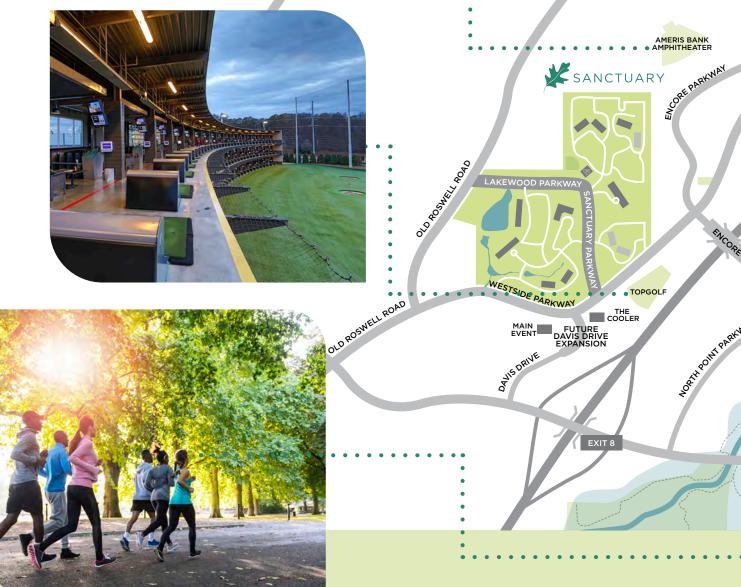

#### The foundation of community and fresh air

Sanctuary offers excellent access to shopping, dining and entertainment such as **Ameris Bank Amphitheater, TopGolf, Main Event, North Point Mall, Downtown Alpharetta and Avalon** to name a few. GA-400, Mansell Road and Westside Parkway are all less than 5 minutes away.

### Build your community. Create your sanctuary.

With over 2 miles of walking, biking and running trails, **Sanctuary offers an active and healthy lifestyle** while also including state of the art training and conference facilities, a fitness club with class scheduling, on-site dining options, as well as an active clubhouse social area including foosball, softball fields, and space for social gathering.