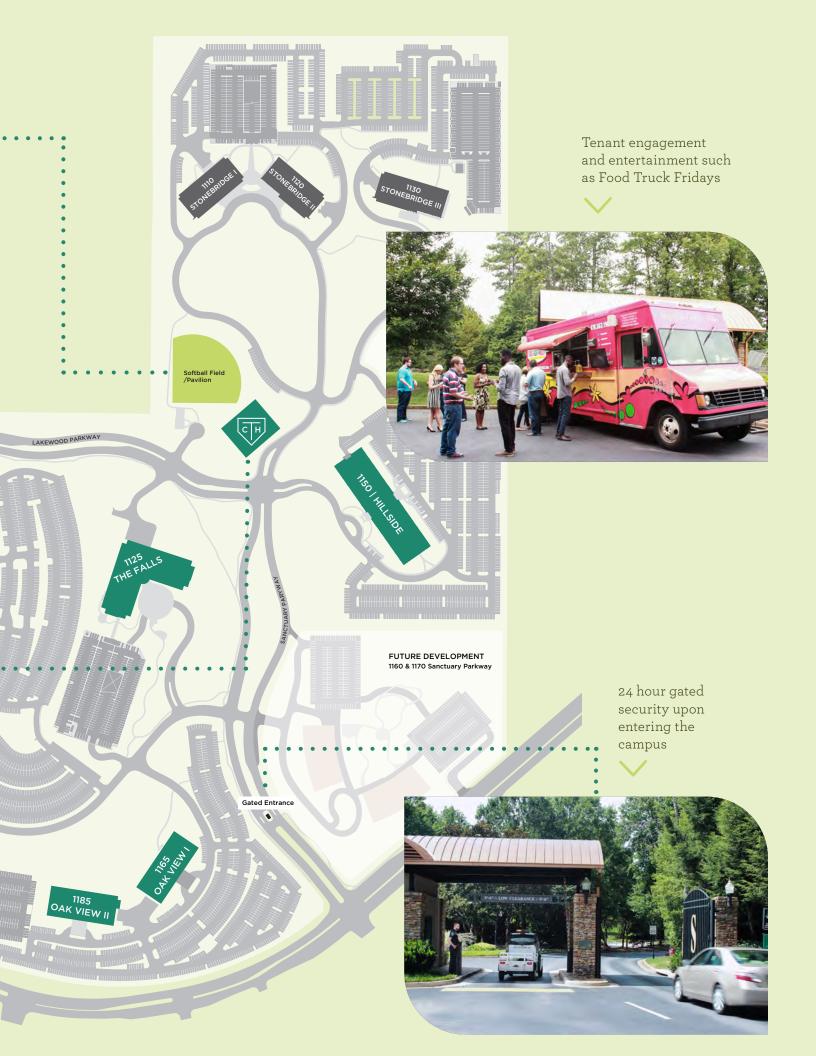

# Campus

Active tenant softball league with over 800 members

Gated Entrance

TAS LAVENEN

1105 | LAKEVIEW I

FUTURE DEVELOPMENT 1101 Lakewood Parkway

The Clubhouse offering food, entertainment and community for all tenants

Private MARTA shuttle for Sanctuary tenants only

#### The foundation of community and fresh air

Sanctuary offers excellent access to shopping, dining and entertainment such as **Ameris Bank Amphitheater, TopGolf, Main Event, North Point Mall, Downtown Alpharetta and Avalon** to name a few. GA-400, Mansell Road and Westside Parkway are all less than 5 minutes away.