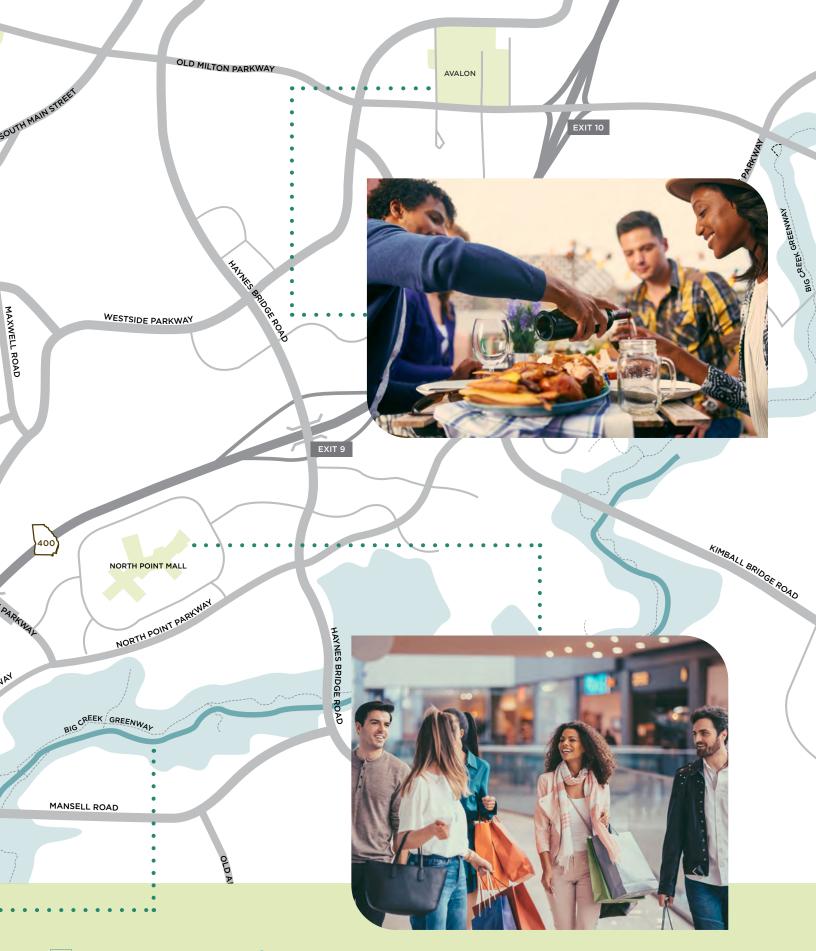

#### The foundation of community and fresh air

Sanctuary offers excellent access to shopping, dining and entertainment such as **Ameris Bank Amphitheater, TopGolf, Main Event, North Point Mall, Downtown Alpharetta and Avalon** to name a few. GA-400, Mansell Road and Westside Parkway are all less than 5 minutes away.