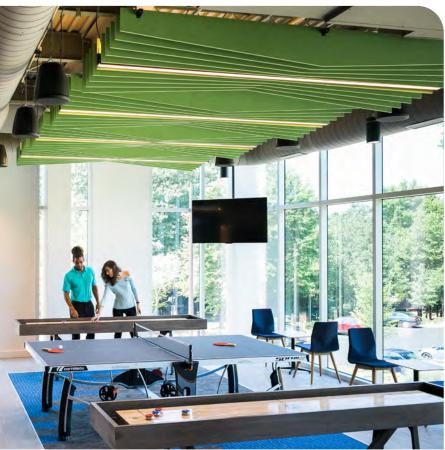

At the center of it all, lies a newly constructed Clubhouse which allows for a productive workday and community foundation. Offering in-dining and take-out food service, a gaming area for socialization and a full-service fitness facility complete with instructor-led classes in spin, barre, aerobics, yoga and more. Accessible to many of Atlanta's top entertainment and dining destinations. You couldn't ask for more!

Full service communal clubhouse

Collaboration and co-working spaces

Coffee and bistro bar

Games and entertainment

www.sanctuarypark.com