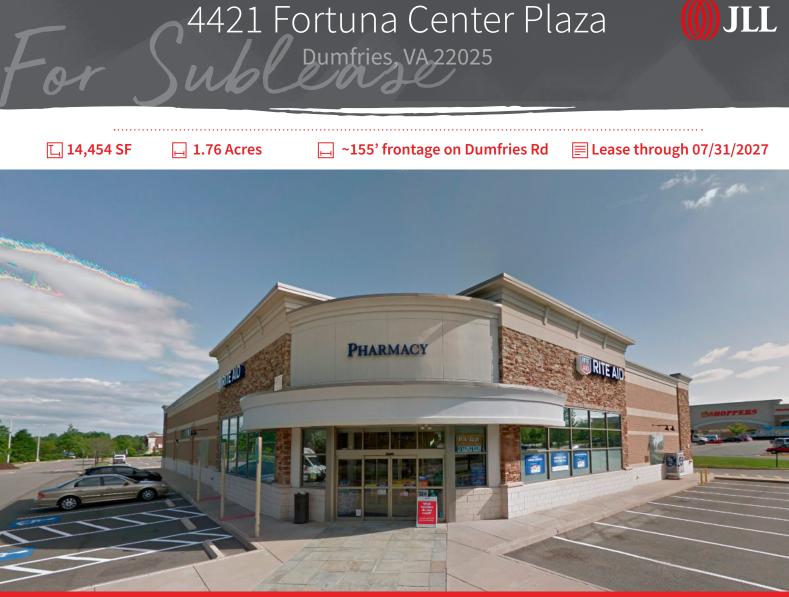

# Retail opportunity for sublease located in Dumfries, VA

## Highlights

- 14,454 SF
- 1.76 Acres
- Located in a 104,694 s.f. shopping center anchored by Target
- Excellent visibility on Dumfries Rd with 48,000 VPD
- 166,000 Vehicles per day on I-95
- Situated at a full access signalized intersection