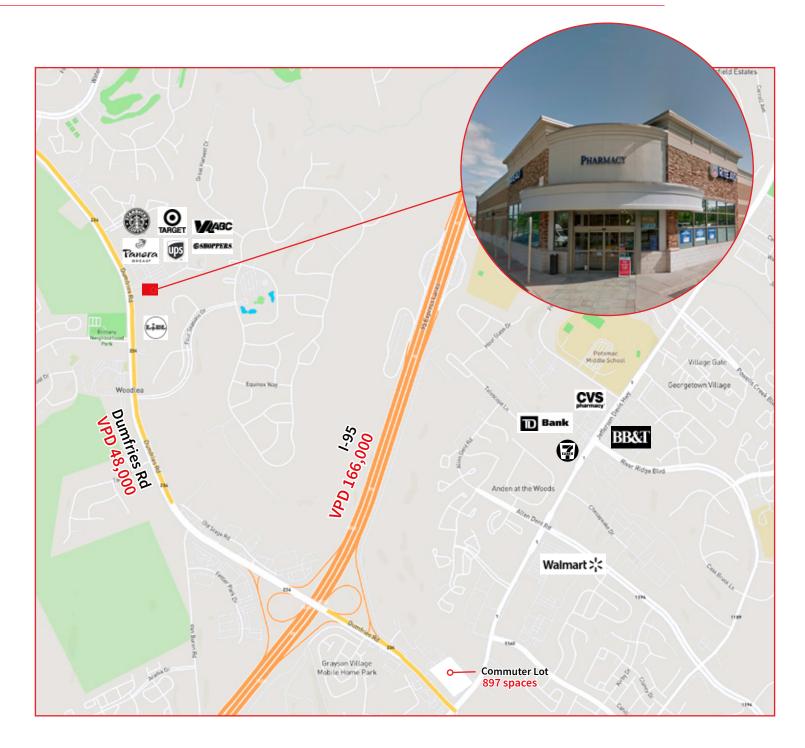

## Highlights

- 14,454 SF
- 1.76 Acres
- Located in a 104,694 s.f. shopping center anchored by Target
- Excellent visibility on Dumfries Rd with 48,000 VPD
- 166,000 Vehicles per day on I-95
- Situated at a full access signalized intersection

#### Nearby Retail

# Surrounding area

4421 Fortuna Center Plaza

4421 Fortuna Center Plaza

4421 Fortuna Center Plaza Dumfries, VA

For more information, please contact:

Andy Corno O: +1 202 719 6137 M: +1 301 520 2620 andy.corno@am.jll.com