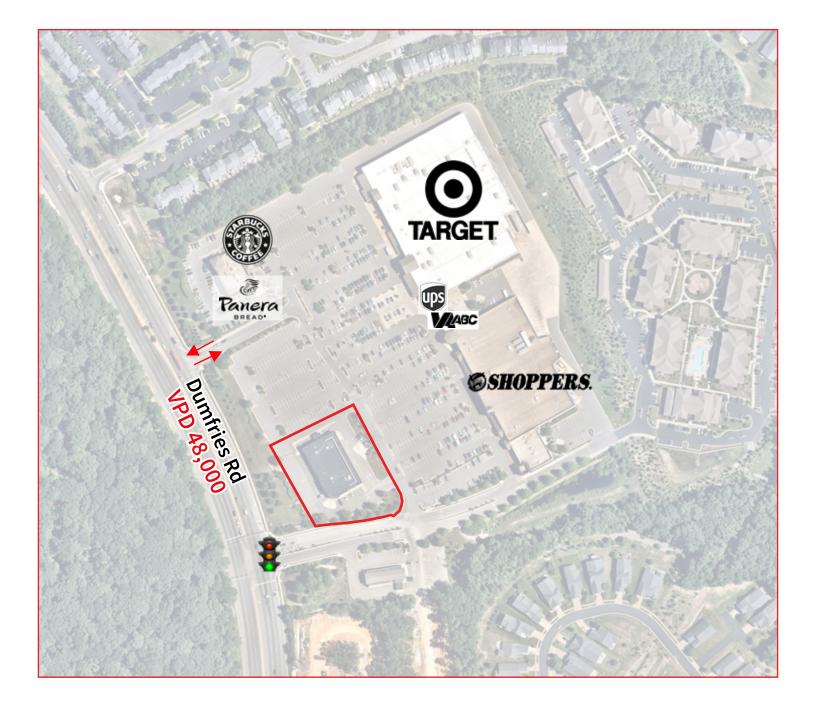

## Highlights

- 14,454 SF
- 1.76 Acres
- Located in a 104,694 s.f. shopping center anchored by Target
- Excellent visibility on Dumfries Rd with 48,000 VPD
- 166,000 Vehicles per day on I-95
- Situated at a full access signalized intersection

#### Nearby Retail

# Surrounding area

4421 Fortuna Center Plaza

4421 Fortuna Center Plaza

4421 Fortuna Center Plaza Dumfries, VA

For more information, please contact:

Andy Corno O: +1 202 719 6137 M: +1 301 520 2620 andy.corno@am.jll.com