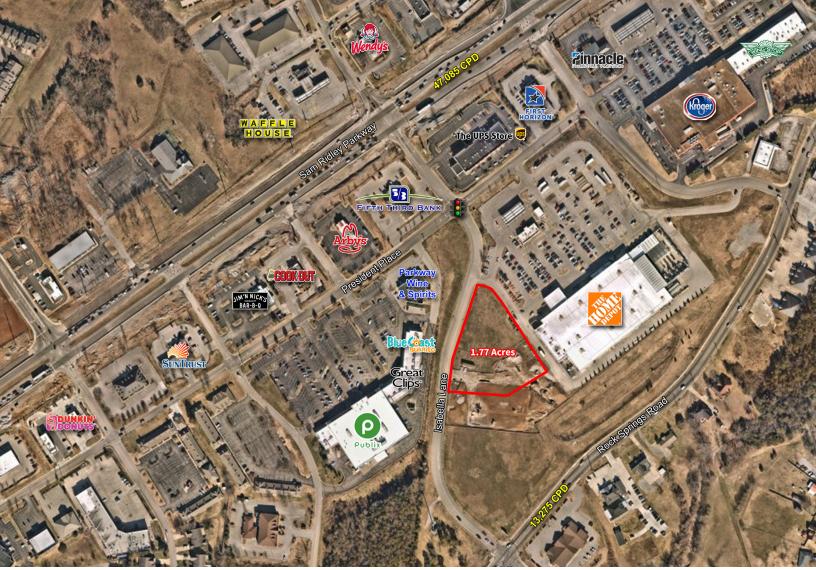

### **Property Highlights:**

- 1.77 Acres for sale
- Located 22 miles southwest of Downtown Nashville
- Local area employers include: Nissan North America (8,000 employees), National Healthcare Corporation (2,071 employees), Ingram Content Group (2,000 employees), State Farm Insurance Companies (1,680 employees), Amazon.com (1,550 employees)
- Area retailers include: The Home Depot, Super Target, Publix,
   Kohl's, Ross, Staples, PetSmart, ULTA, Lowe's
- Sam Ridley Parkway has a traffic count of 44,280 VPD

835 Isabella Lane Smyrna, TN 37167