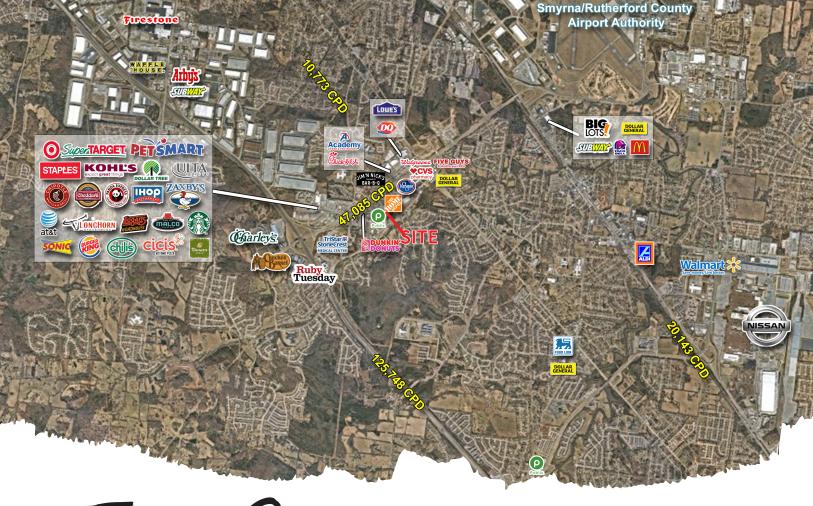

### **Property Highlights:**

- 1.77 Acres for sale
- Located 22 miles southwest of Downtown Nashville
- Local area employers include: Nissan North America (8,000 employees), National Healthcare Corporation (2,071 employees), Ingram Content Group (2,000 employees), State Farm Insurance Companies (1,680 employees), Amazon.com (1,550 employees)
- Area retailers include: The Home Depot, Super Target, Publix,
   Kohl's, Ross, Staples, PetSmart, ULTA, Lowe's
- Sam Ridley Parkway has a traffic count of 44,280 VPD