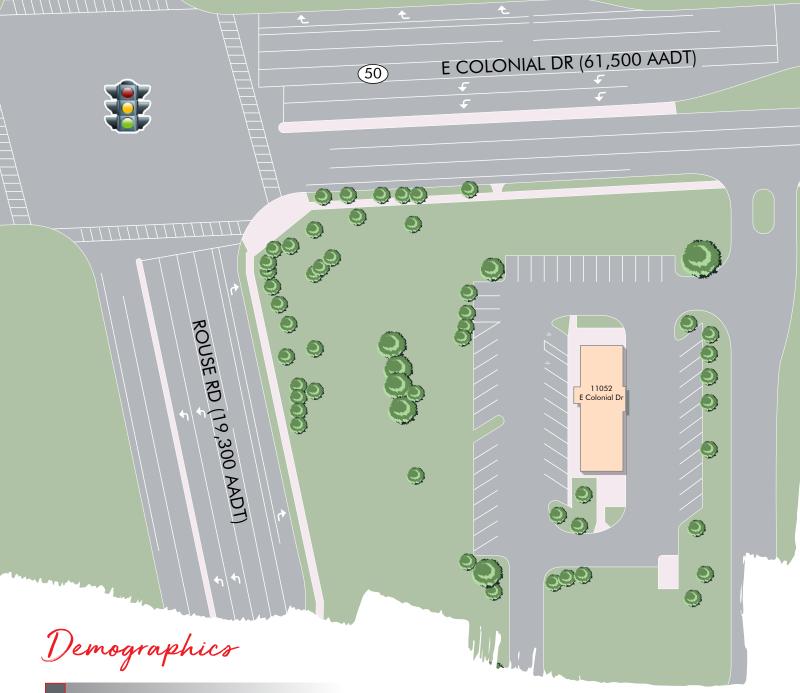

### 2,575 s.f. fast food restaurant in Orlando FL

- 2,575 s.f. restaurant with drive-thru
- Outparcel on the hard corner of Colonial Drive (61,500 AADT) and Rouse Road (19,300 AADT)
- In the heart of the dense East-Orlando residential population
- Surrounded by national retailers
- 2.5 miles from UCF, the second largest university in the country boasting nearly 69,525 students and over 11,000 staff