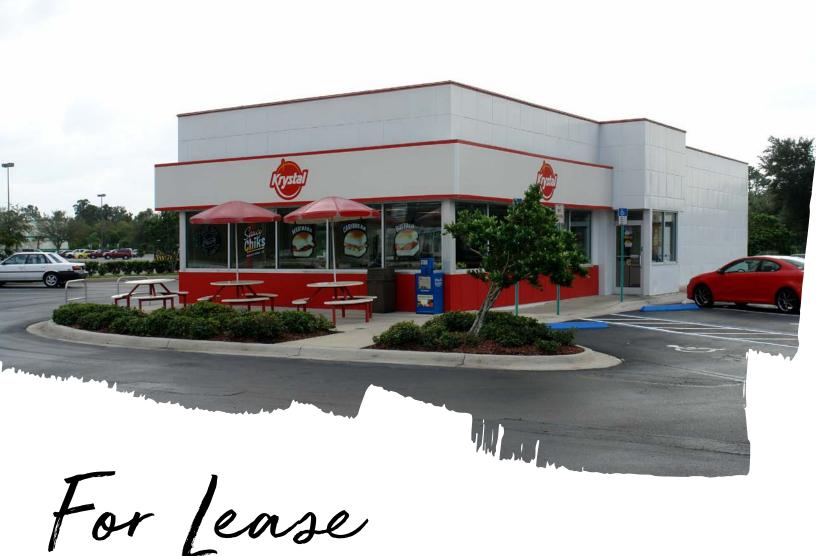

### 2,575 s.f. fast food restaurant in Orlando FL

- 2,575 s.f. restaurant with drive-thru
- Outparcel on the hard corner of Colonial Drive (61,500 AADT) and Rouse Road (19,300 AADT)
- In the heart of the dense East-Orlando residential population
- Surrounded by national retailers
- 2.5 miles from UCF, the second largest university in the country boasting nearly 69,525 students and over 11,000 staff