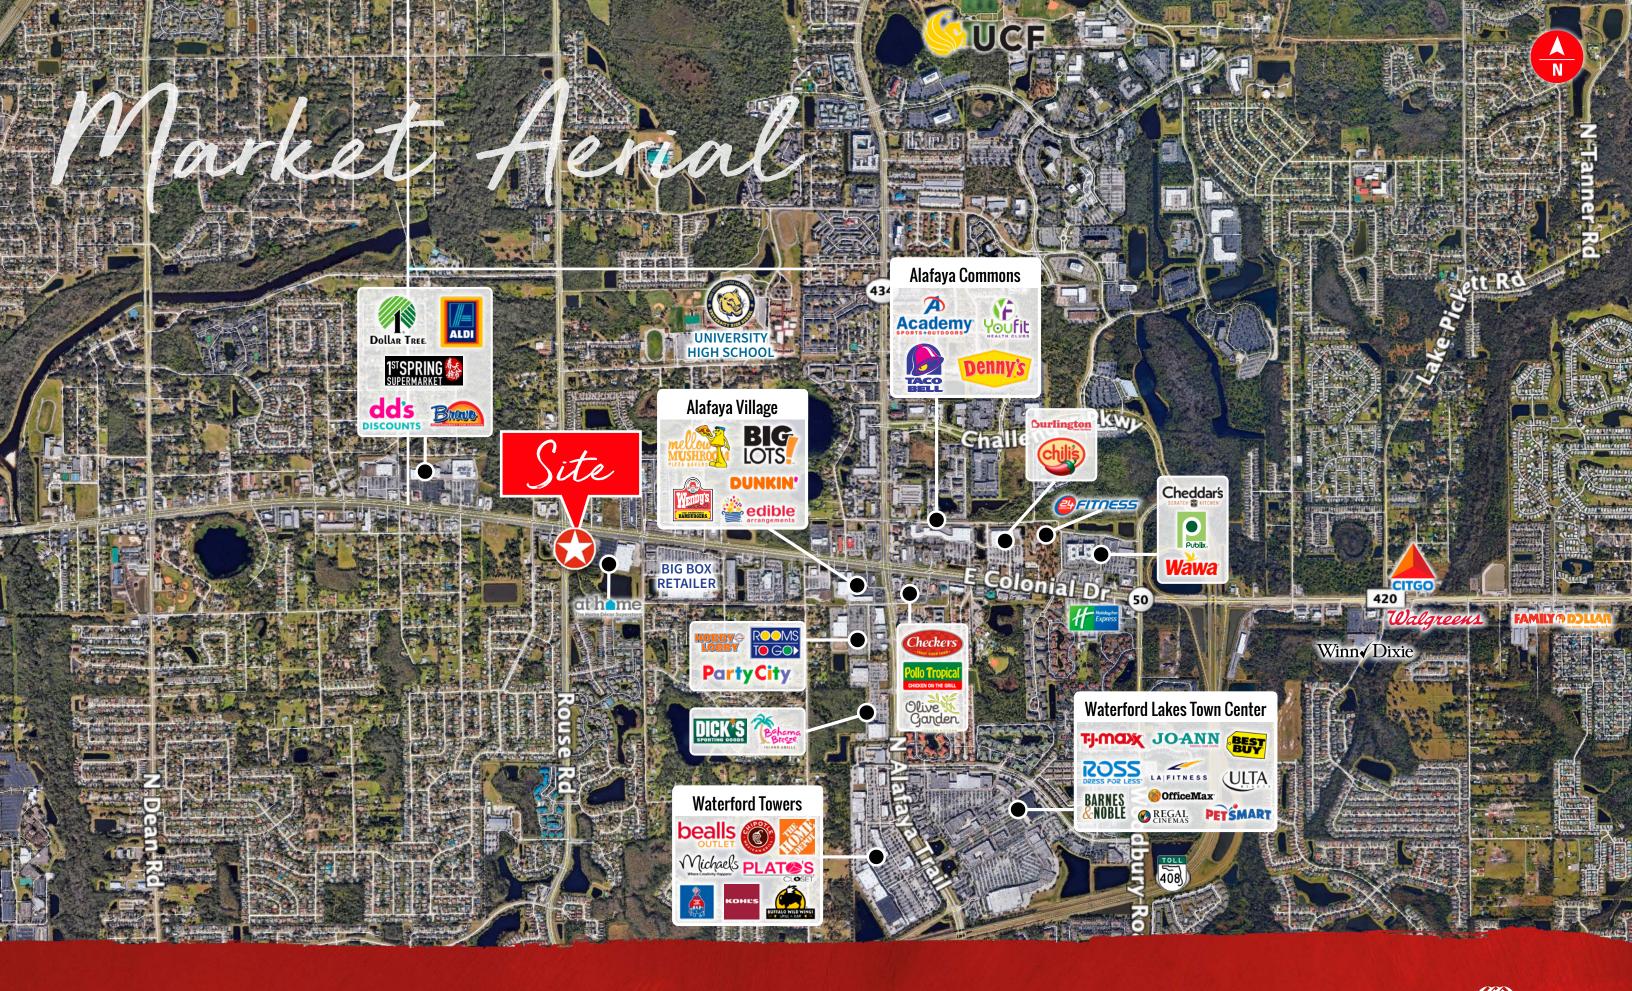

### 2,575 s.f. fast food restaurant in Orlando FL

- 2,575 s.f. restaurant with drive-thru
- Outparcel on the hard corner of Colonial Drive (61,500 AADT) and Rouse Road (19,300 AADT)
- In the heart of the dense East-Orlando residential population
- Surrounded by national retailers
- 2.5 miles from UCF, the second largest university in the country boasting nearly 69,525 students and over 11,000 staff