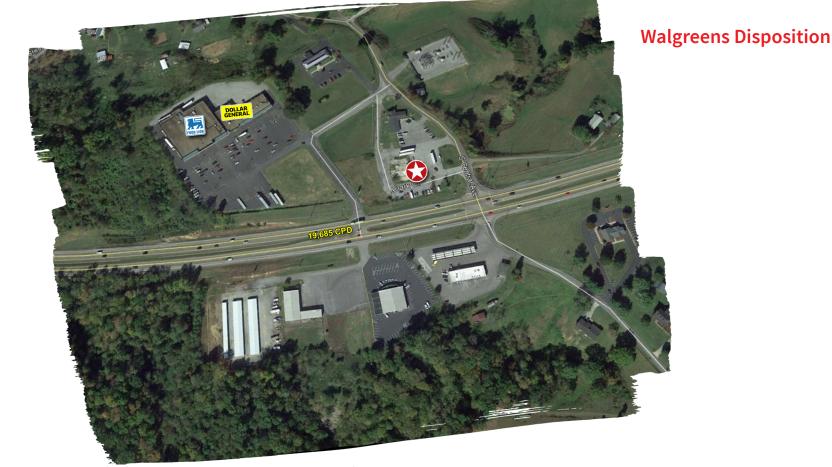

Available

NWC of S. Central Avenue & Highway 11 W. Church Hill, TN

**Stan Myers** 

Vice President - Brokerage

+1 901 261 2618

stan.myers@am.jll.com

## 1.65 Acres available

- Located on the main thoroughfare in Church Hill, TN
- Excellent visibility and access
- 19,685 vehicles per day on Highway 11 W. (West)
  17,924 vehicles per day on Highway 11 W. (West)