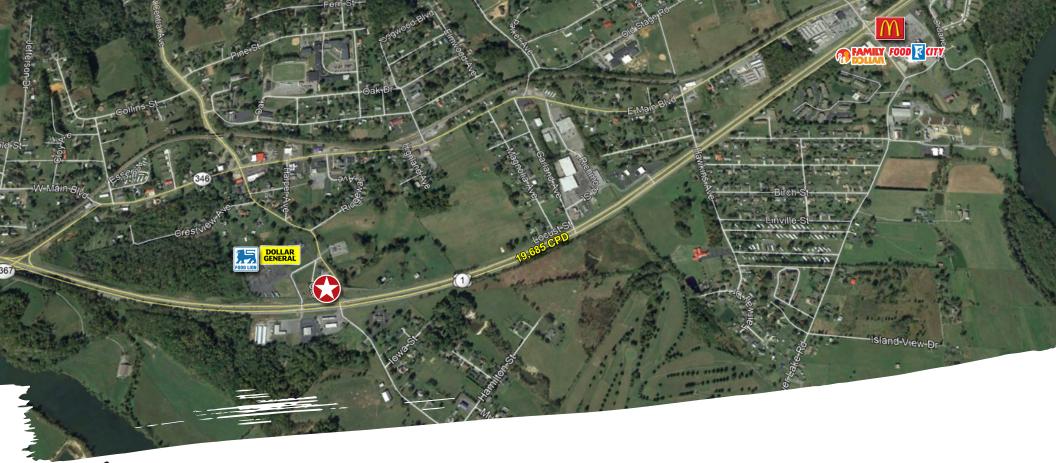

## 1.65 Acres available

- Located on the main thoroughfare in Church Hill, TN
- Excellent visibility and access
- 19,685 vehicles per day on Highway 11 W. (West)
  17,924 vehicles per day on Highway 11 W. (West)

#### **Area retailers**

- Food Lion, Dollar General, Family Dollar, Food City