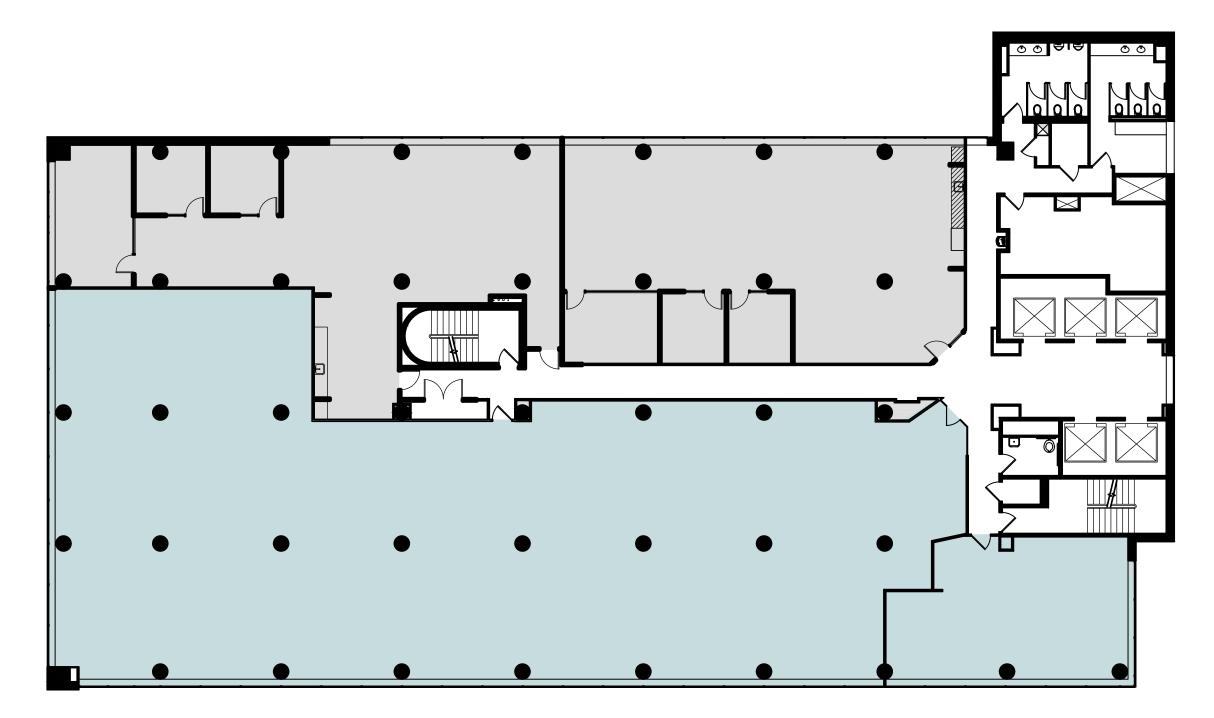

## **Stacking Plan**

From large contiguous suites, to small and move in ready PLUS the option of coworking space, 1201 Connecticut has it all.

10,486 SF

15,513 SF

8,275 SF

## **9th Floor**

1,596 SF

11,463 SF