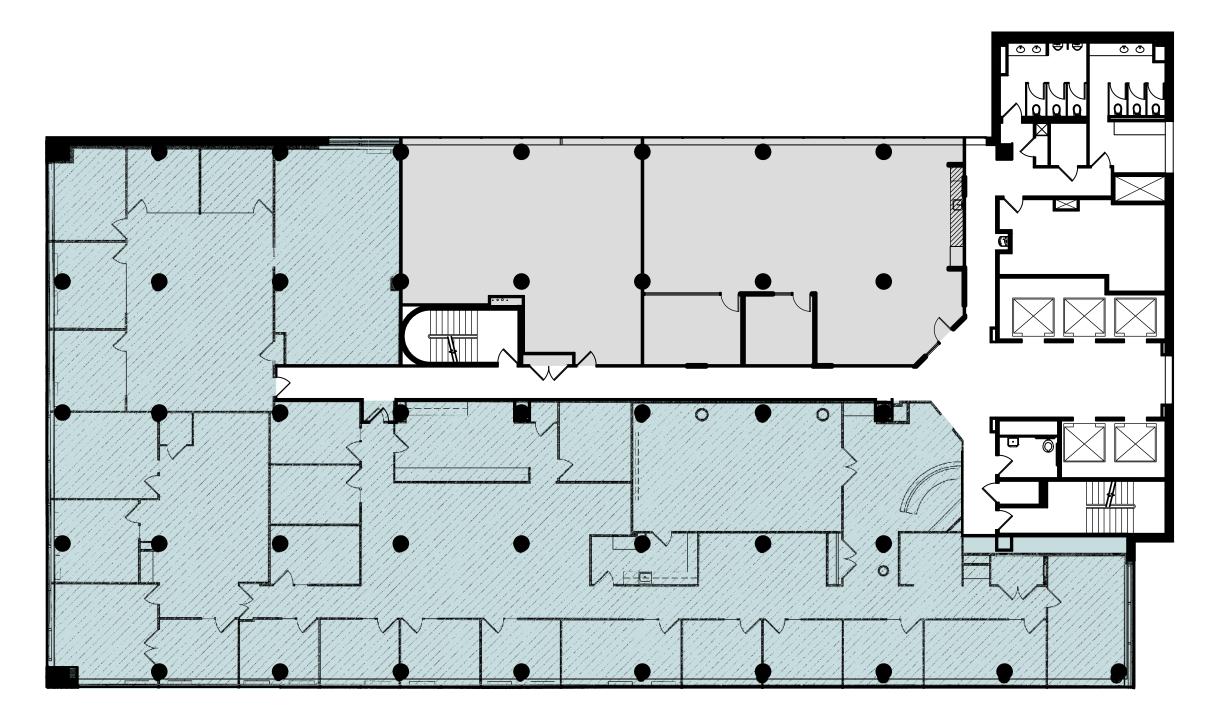

## **Stacking Plan**

From large contiguous suites, to small and move in ready PLUS the option of coworking space, 1201 Connecticut has it all.

10,486 SF

15,513 SF

8,275 SF

## **9th Floor**

1,596 SF

11,463 SF