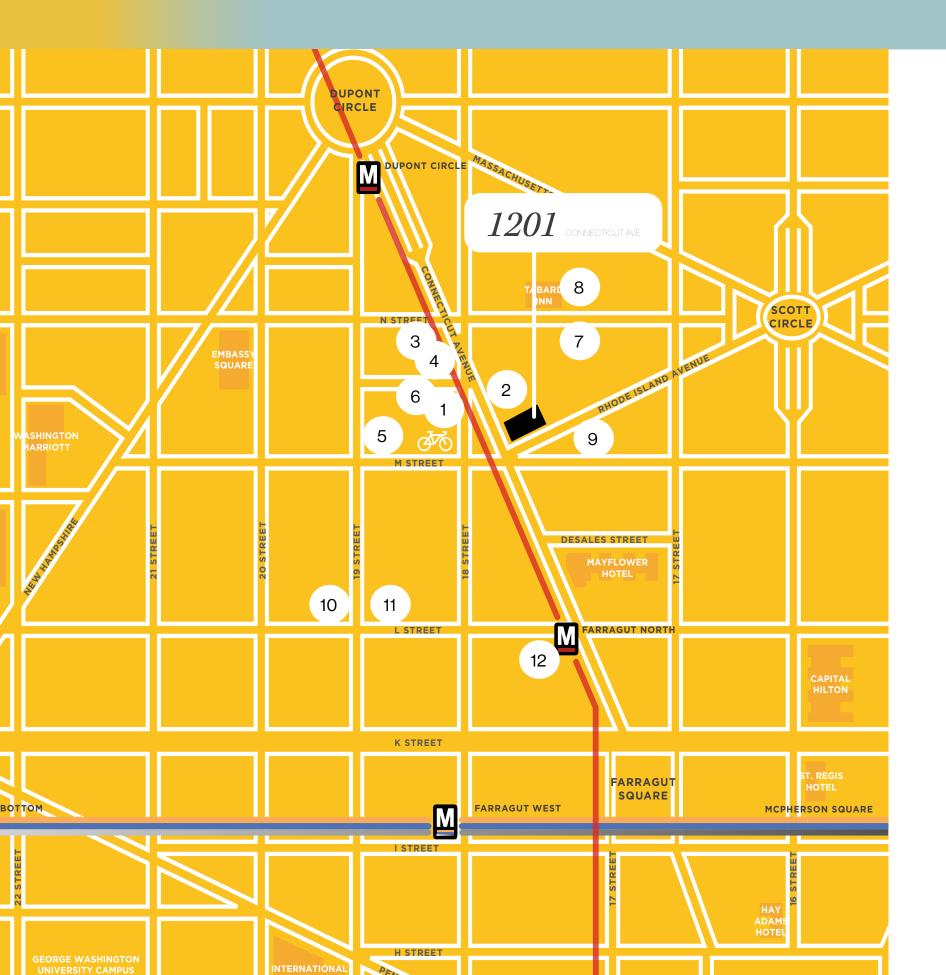

#### Walkers paradise (99) Riders paradise (96)

**Dupont Circle, Farragut North and Farragut West stations** 

**4 Blocks to White House** 

Easy Access to Embassies & Government Offices

#### 4 Blocks to Farragut Square 2 Blocks to Dupont Circle

**Restaurants, Bars, Hotels** 

## **Amenities**

- Shake Shack 1
- 2. &pizza
- Surfside З.
- Cava 4.
- Chipotle 5.
- Nando's Peri Peri 6.
- Iron Gate 7.
- Tabard Inn 8.
- The Coffee Bar 9.
- Sweetgreen 10.
- The Palm 11.
- 12. Mortons

## **Transit**

Dupont circle metro (red line) Farragut North (red) Farragut West (Blue Orange Silver) 