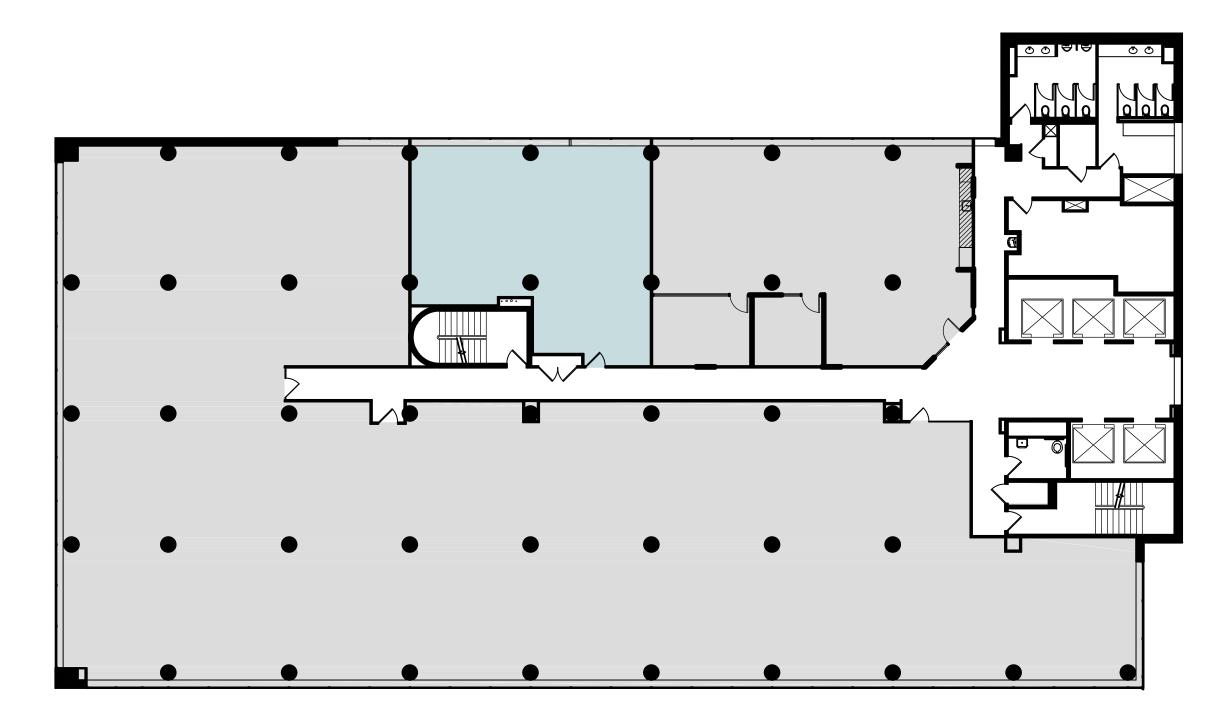

## **Stacking Plan**

From large contiguous suites, to small and move in ready PLUS the option of coworking space, 1201 Connecticut has it all.

10,486 SF

15,513 SF

8,275 SF

## **9th Floor**

1,596 SF

11,463 SF