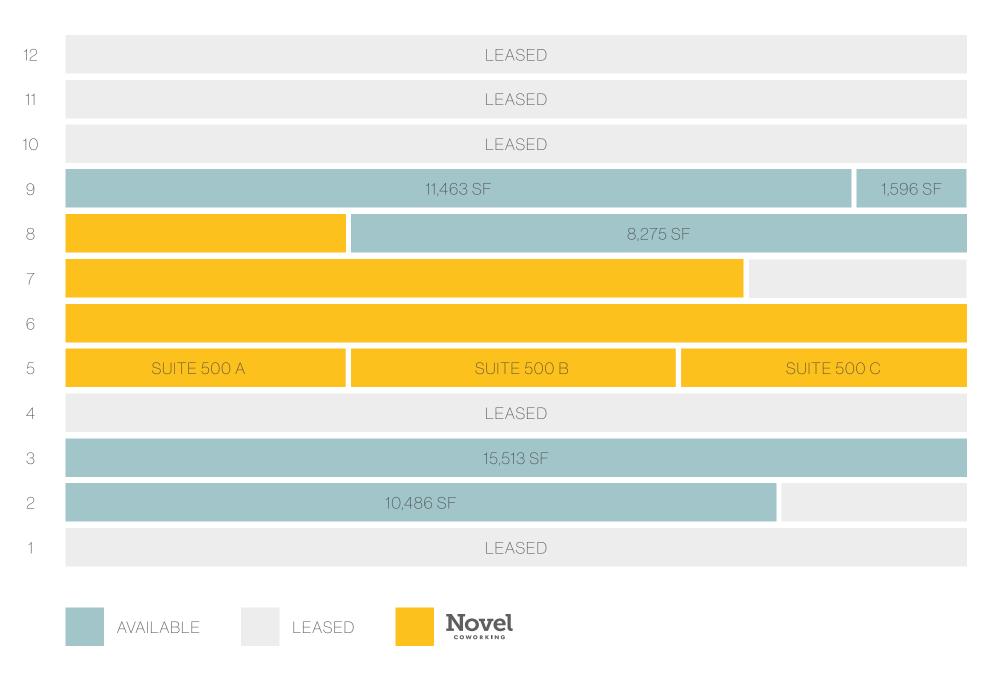

## **Stacking Plan**

From large contiguous suites, to small and move in ready PLUS the option of coworking space, 1201 Connecticut has it all.

10,486 SF

15,513 SF

8,275 SF

## **9th Floor**

1,596 SF

11,463 SF