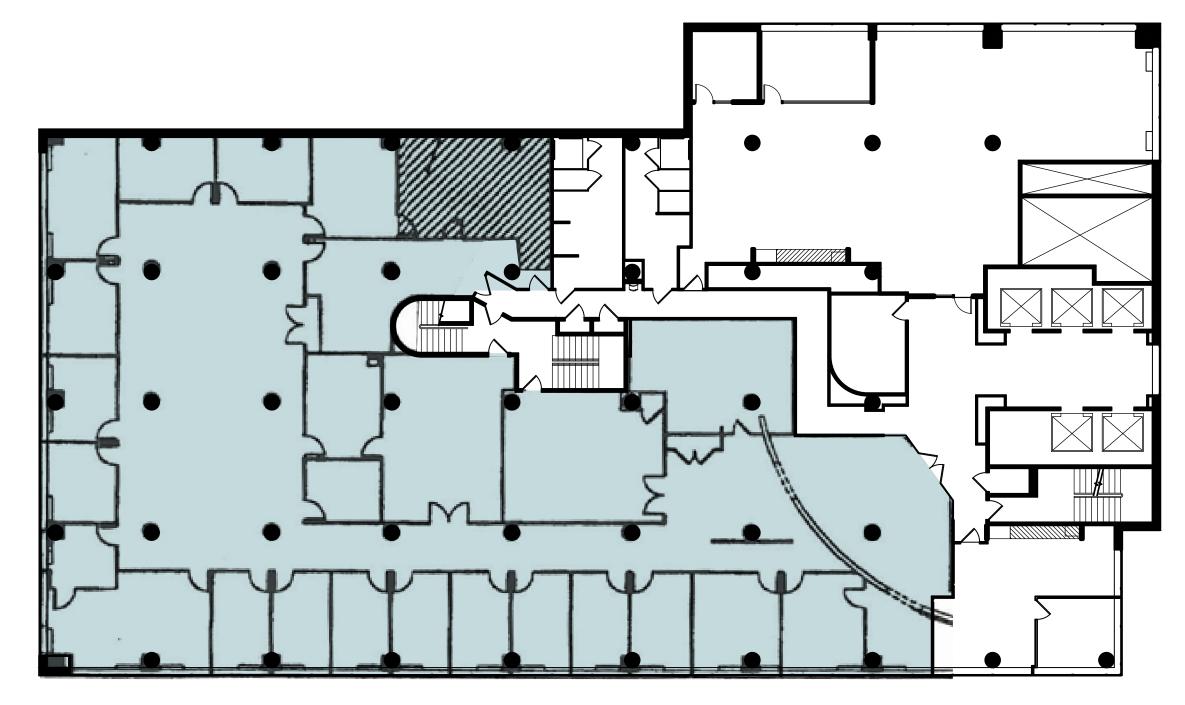

internet and WiFi







Slab-to-slab

#### Walkers paradise (99) Riders paradise (96)



**Dupont Circle, Farragut North and Farragut West stations** 

**4 Blocks to White House** 

Easy Access to Embassies & Government Offices



#### 4 Blocks to Farragut Square 2 Blocks to Dupont Circle

**Restaurants, Bars, Hotels** 



## **Amenities**

- Shake Shack 1
- 2. &pizza
- Surfside З.
- Cava 4.
- Chipotle 5.
- Nando's Peri Peri 6.
- Iron Gate 7.
- Tabard Inn 8.
- The Coffee Bar 9.
- Sweetgreen 10.
- The Palm 11.
- 12. Mortons

## **Transit**

Dupont circle metro (red line) Farragut North (red) Farragut West (Blue Orange Silver) 



## **Stacking Plan**

From large contiguous suites, to small and move in ready PLUS the option of coworking space, 1201 Connecticut has it all.







10,486 SF







15,513 SF









8,275 SF





## **9th Floor**

1,596 SF







11,463 SF







#### For leasing information, please contact:

#### Amy Bowser 202.719.5600 amy.bowser@am.jll.com

Brooks Brown 202.719.6244 brooks.brown@am.jll.com

### For more information on coworking spaces:

www.novelcoworking.com



#### Melissa Byrd

202.719.5858 melissa.byrd@am.jll.com

#### Will Donohue

202.719.5739 will.donohue@am.jll.com