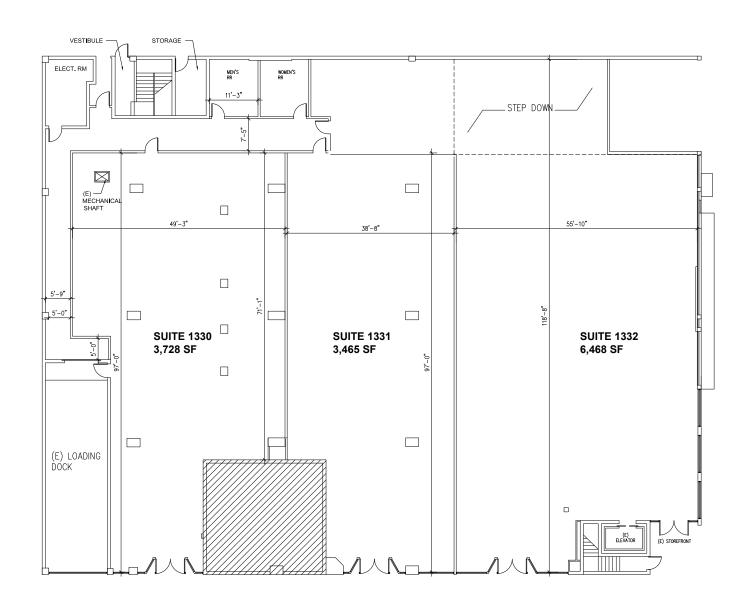

#### **Potential Demise Plan** Scenario 1 | 3,700 to 13,661 SF

#### **Potential Demise Plan** Scenario 2 | 1,300 to 13,056 SF