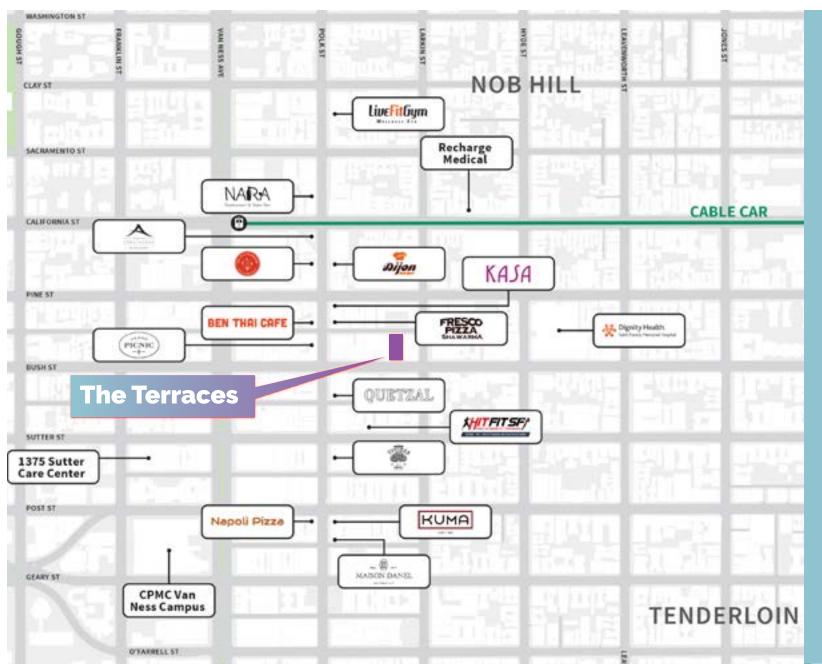

# The Briaces

At the crossroads of Larkin and Bush, meet your next restaurant location.

# Property Highlights

828

154K Residents within a mile



45K Cars passing on the 101 daily



43.180 Daytime population within ten minutes

R

\$

Large format space with flexibility to demise

\$124K Average household

\$1.3M Average home value



income







## Local **Amenities**

### **The Market**

San Francisco is the cultural, commercial, and financial center of Northern California. It is the 16th most populous city in the United States, and the fourth most populous in California, with 881,549 residents. It is the second most densely populated large U.S. city, behind only four of the five New York City boroughs.

It is ranked 12th in the world as a financial center, second in the United States behind only New York City. San Francisco is also the headquarters of Twitter, Square, Airbnb, Levi Strauss & Co., Gap Inc., Salesforce, Dropbox, Williams Sonoma, Uber, and Lyft.

The city, and the surrounding Bay Area, is a global center of the sciences and arts and is home to a number of educational and cultural institutions, such as the Universi