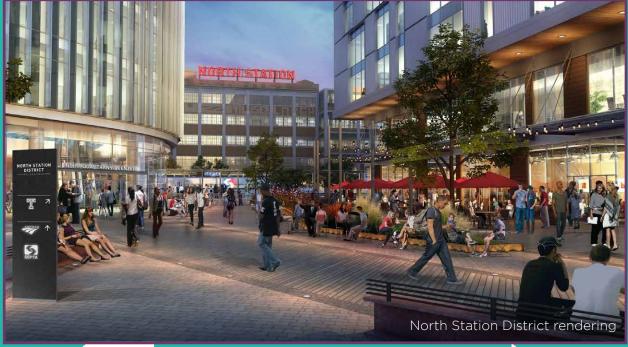

### **NORTH STATION DISTRICT**

M SF OF MIXED-USE MENT (FAR 5)

M SF OF MIXED-USE MENT (FAR 5)

# NORTH STATION DISTRICT

The North Station District is an urban mixed-use development offering up to 4M SF of research, medical, innovation, residential, and retail space centered around a major intermodal transit hub.