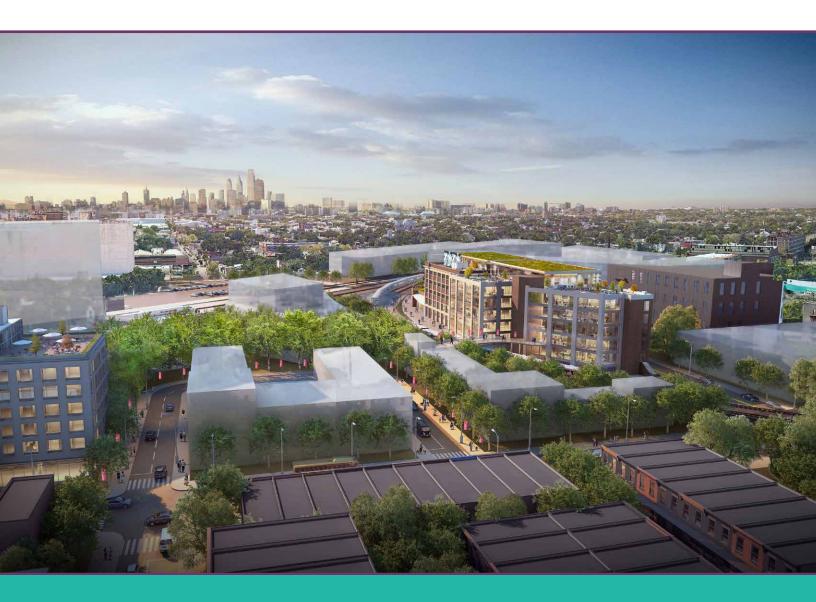

#### **ABOUT THE SITE**

Anchoring the western most portion of the site, The Ink Factory is the redevelopment of a 190,000 gross square foot dilapidated manufacturing and warehouse facility. This transformation into a mixed-use light manufacturing and creative space will include retail on the first floor.

# NORTH STATION DISTRICT

The North Station District is an urban mixed-use development offering up to 4M SF of research, medical, innovation, residential, and retail space centered around a major intermodal transit hub.