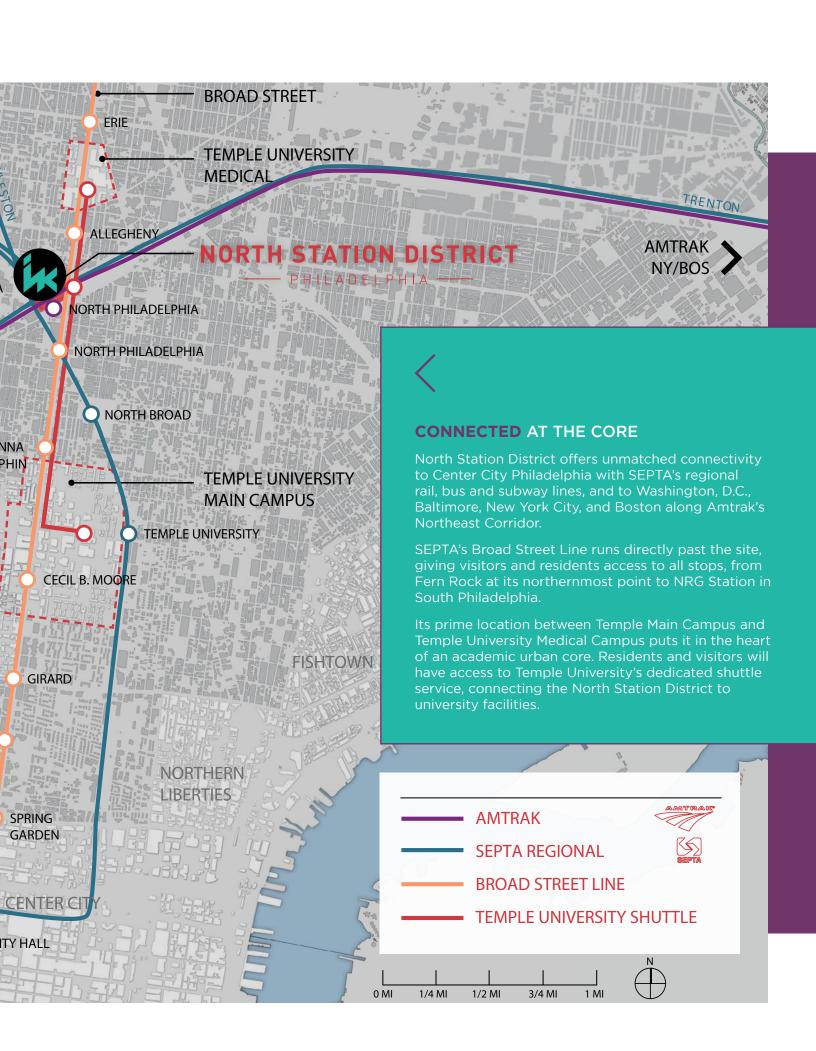

### **NORTH STATION DISTRICT**

M SF OF MIXED-USE MENT (FAR 5)

M SF OF MIXED-USE MENT (FAR 5)

# NORTH STATION DISTRICT

The North Station District is an urban mixed-use development offering up to 4M SF of research, medical, innovation, residential, and retail space centered around a major intermodal transit hub.

#### SEPTA REGIONAL RAILS

- 6 minutes to Temple University Stop
- 12 minutes to City Hall
- 11 minutes to 30th Street Station (Chestnut Hill West + Trenton)
- 17 minutes to 30th Street Station (Lansdale/Doylston + Manayunk/ Norristown)

#### **BROAD STREET LINE (BSL)**

- 3 minutes to Cecil B. Moore Stop
- 11 minutes to City Hall

#### **BUSES**

- 4 minutes to Temple Medical (#16)
- 5 minutes to Temple University
  - Main Campus (#4 + #16)
- 20 minutes to City Hall (#4 + #16)

#### **TEMPLE SHUTTLE**

- 4 minutes to Temple Medical
- 5 minutes to Temple University
  - Main Campus

For more information, please contact