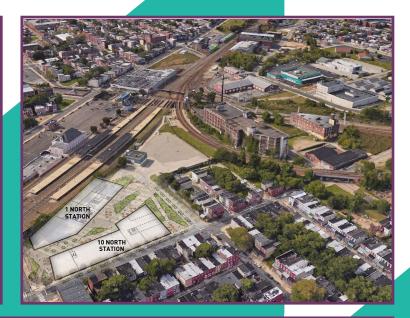

### **NORTH STATION DISTRICT**

M SF OF MIXED-USE MENT (FAR 5)

M SF OF MIXED-USE MENT (FAR 5)

# NORTH STATION DISTRICT

The North Station District is an urban mixed-use development offering up to 4M SF of research, medical, innovation, residential, and retail space centered around a major intermodal transit hub.