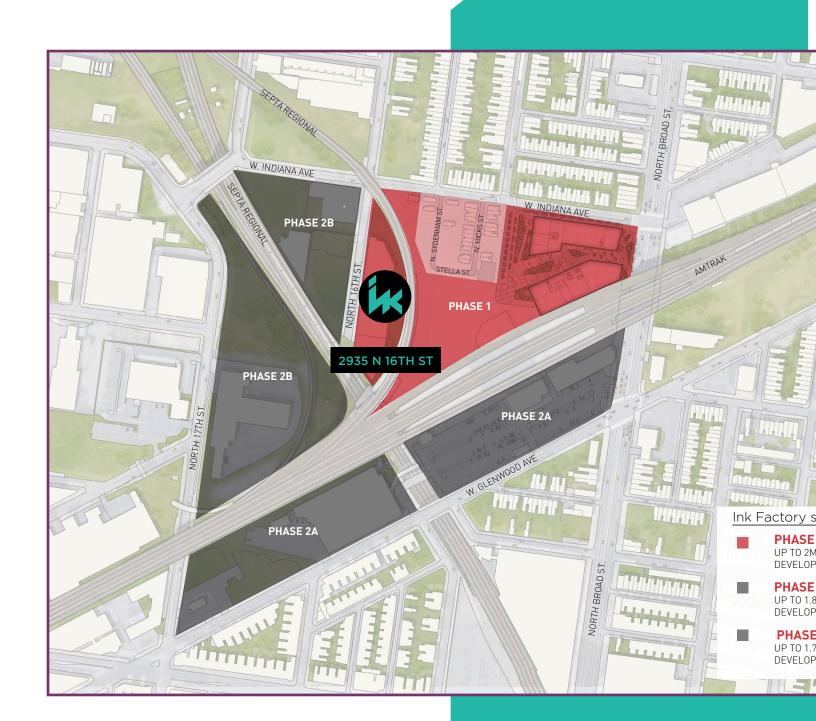

## THE INK FACTORY 2935 N 16TH ST | PHILADELPHIA PA

#### **ABOUT THE SITE**

Anchoring the western most portion of the site, The Ink Factory is the redevelopment of a 190,000 gross square foot dilapidated manufacturing and warehouse facility. This transformation into a mixed-use light manufacturing and creative space will include retail on the first floor.

### **NORTH STATION DISTRICT**

M SF OF MIXED-USE MENT (FAR 5)

M SF OF MIXED-USE MENT (FAR 5)

# NORTH STATION DISTRICT

The North Station District is an urban mixed-use development offering up to 4M SF of research, medical, innovation, residential, and retail space centered around a major intermodal transit hub.