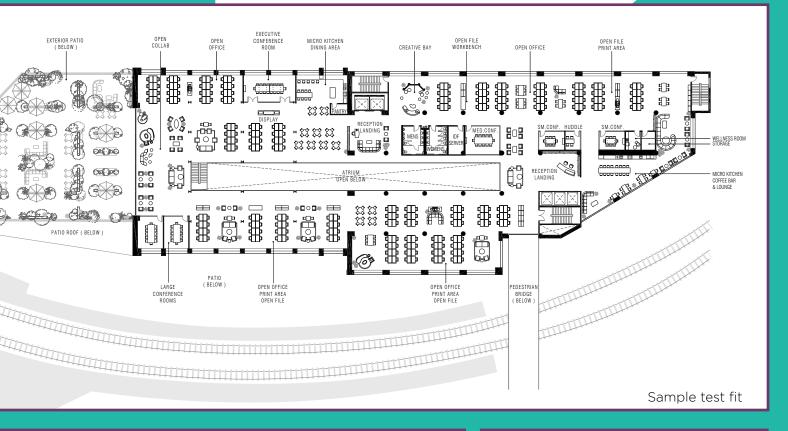

#### **ABOUT THE SITE**

Anchoring the western most portion of the site, The Ink Factory is the redevelopment of a 190,000 gross square foot dilapidated manufacturing and warehouse facility. This transformation into a mixed-use light manufacturing and creative space will include retail on the first floor.