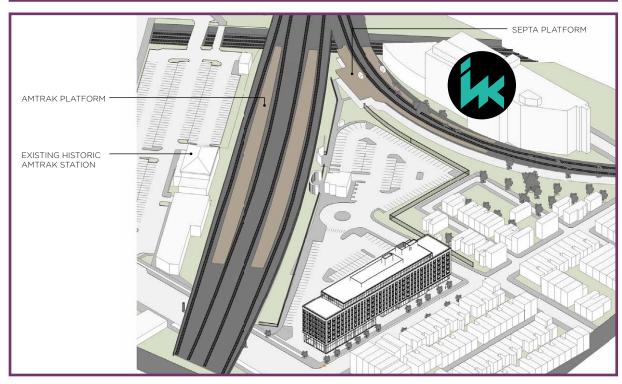

### **NORTH STATION DISTRICT**

M SF OF MIXED-USE MENT (FAR 5)

M SF OF MIXED-USE MENT (FAR 5)

# NORTH STATION DISTRICT

The North Station District is an urban mixed-use development offering up to 4M SF of research, medical, innovation, residential, and retail space centered around a major intermodal transit hub.

### UNPARALLEL FD ACCESSIBILITY