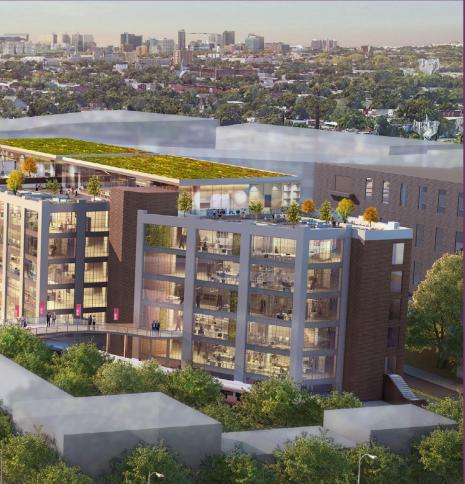

#### **ABOUT THE SITE**

Anchoring the western most portion of the site, The Ink Factory is the redevelopment of a 190,000 gross square foot dilapidated manufacturing and warehouse facility. This transformation into a mixed-use light manufacturing and creative space will include retail on the first floor.

# NORTH STATION DISTRICT

The North Station District is an urban mixed-use development offering up to 4M SF of research, medical, innovation, residential, and retail space centered around a major intermodal transit hub.