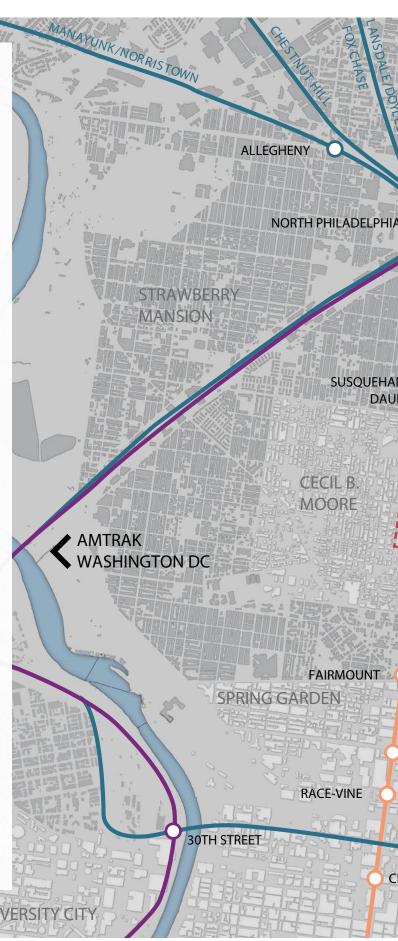

#### **AMTRAK**

- 8 minutes to 30th Street Station
- 1 hr 50 minutes to Washington DC
- 1 hr 10 minutes to New York City