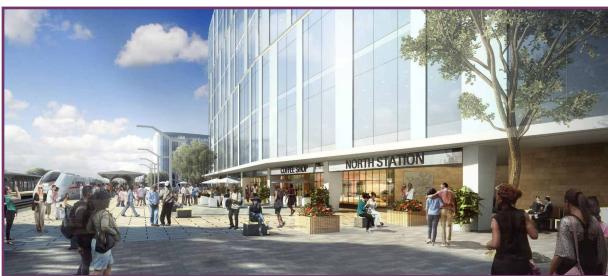

#### **ABOUT THE SITE**

Anchoring the western most portion of the site, The Ink Factory is the redevelopment of a 190,000 gross square foot dilapidated manufacturing and warehouse facility. This transformation into a mixed-use light manufacturing and creative space will include retail on the first floor.

# NORTH STATION DISTRICT

The North Station District is an urban mixed-use development offering up to 4M SF of research, medical, innovation, residential, and retail space centered around a major intermodal transit hub.