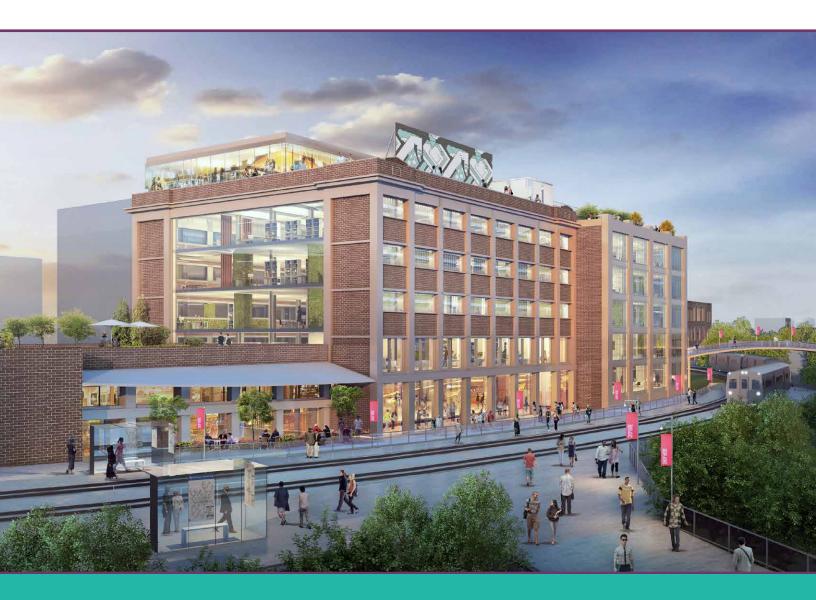

# AT NORTH STATION

NORTH BROAD STREET | PHILADELPHIA, PA

190,000 SF office redevelopment situated within an urban mixed-use development offering up to 4M SF of research, medical, innovation, residential and retail space

#### **ABOUT THE SITE**

Anchoring the western most portion of the site, The Ink Factory is the redevelopment of a 190,000 gross square foot dilapidated manufacturing and warehouse facility. This transformation into a mixed-use light manufacturing and creative space will include retail on the first floor.

# NORTH STATION DISTRICT

The North Station District is an urban mixed-use development offering up to 4M SF of research, medical, innovation, residential, and retail space centered around a major intermodal transit hub.