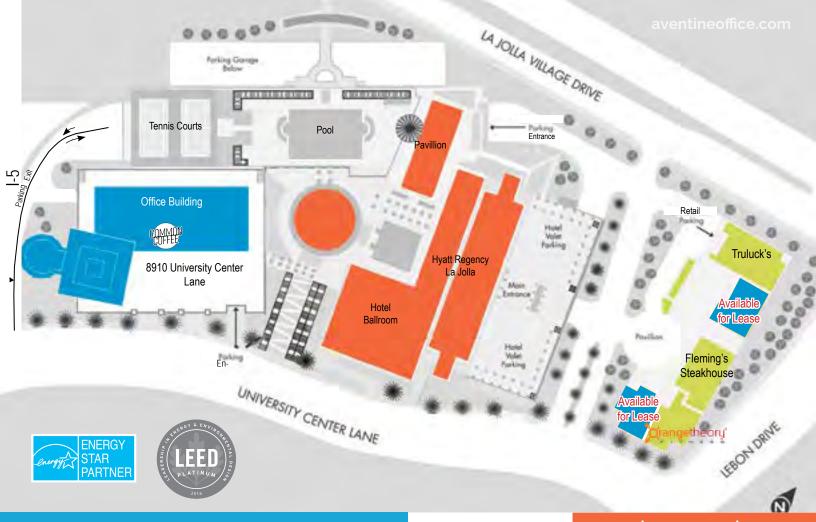

### **On-Site Amenities**

#### Wellness Center

- equipped with towel service
- resort-like shower facilities & changing rooms
- Peloton bikes
- lockers

**Pool & Tennis Courts** 

**Orangetheory Fitness** 

# Hyatt Regency La Jolla | 3777 La Jolla Village Drive lajolla.hyatt.com

Offering AAA Four Diamond service and accommodations, the Hyatt can meet all of your company, client & employee needs.

Meetings and Events: The Hyatt currently provides a 15% discount on meeting room rental, food, non-alcoholic beverages, and a 10% discount on audio visual for all meetings and events held by Aventine tenants at the hotel. Seasonal discounts are also provided in December. Conference rooms on the second floor can accommodate up to 70 in classroom style with the Ballrooms on the first floor available for larger meetings.

**Hotel Rooms:** The Hyatt provides discount room rates for Aventine tenants.

**Dining:** Lunch and happy hour are available at Drift Eat+Drink. A 20% discount is provided to Aventine tenants.

**Pool and Tennis:** The pool and tennis courts are available for use by employees of the Aventine at no additional charge.