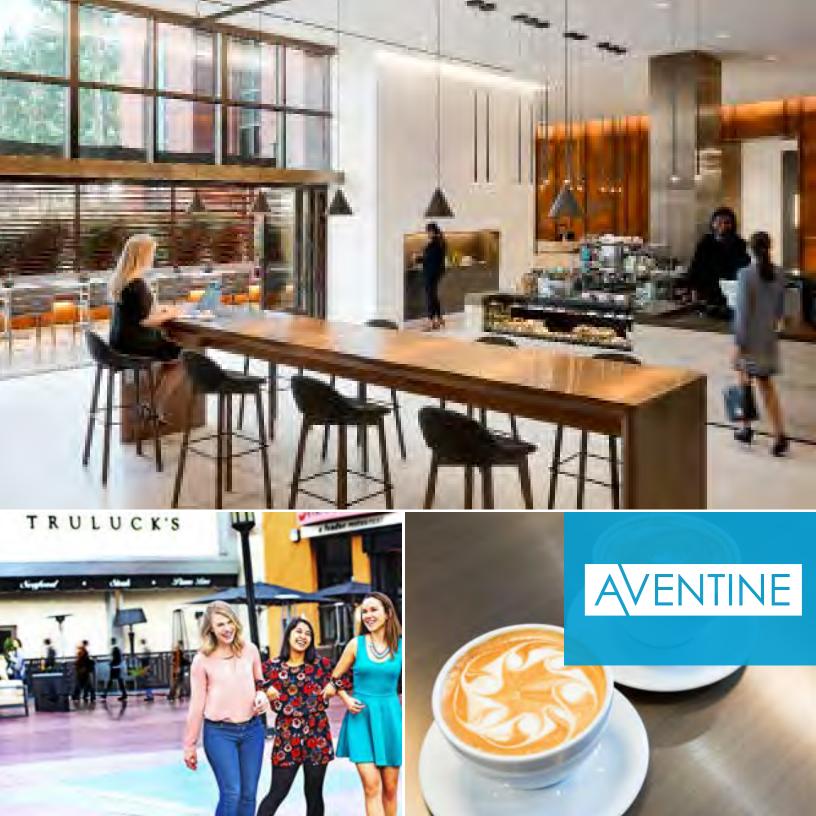

# Common Coffee Aventine | Outdoor piazza and 1st floor lobby

Coffee, pastry, daily fresh lunch selections

#### Fleming's | 8970 University Center Lane

Indulge yourself with the finest prime steak, aged to perfection, as well as fresh seafood, innovative side dishes and decadent desserts.

#### Truluck's | 8990 University Center Lane

Truluck's is a getaway for the senses where you can savor the freshest crab direct from their own fisheries, and a fresh-catch seafood menu updated weekly by their chef.