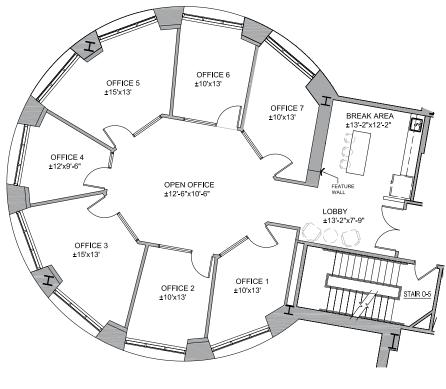

## Suite 265 | 2,328 r.s.f.

New Improvements Underway! Upgraded finishes. Combo creative reception/break area along with 7 private offices on the window and open area.

Suite 500 | 13,688 r.s.f.

Vacant

https://bit.ly/8910\_Suite500