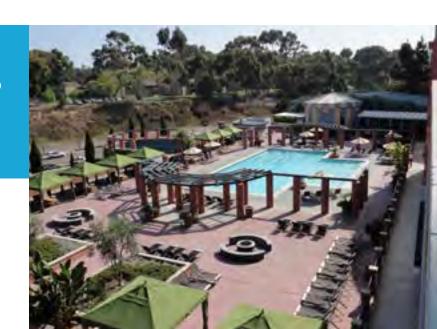

#### Wellness Center

- equipped with towel service
- resort-like shower facilities & changing rooms
- Peloton bikes
- lockers

**Pool & Tennis Courts** 

**Orangetheory Fitness** 

**Hotel Rooms:** The Hyatt provides discount room rates for Aventine tenants.

**Dining:** Lunch and happy hour are available at Drift Eat+Drink. A 20% discount is provided to Aventine tenants.

**Pool and Tennis:** The pool and tennis courts are available for use by employees of the Aventine at no additional charge.