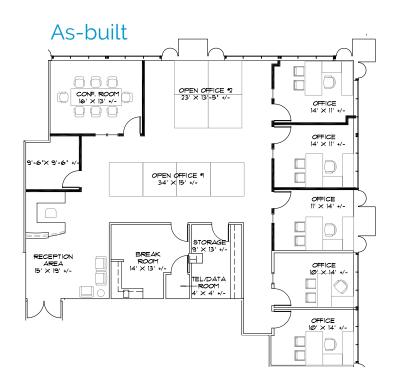

### Suite 615 | 3,338 r.s.f.

Reception, conference, 5 private offices, break room, work room, stroage, IT room and open area.