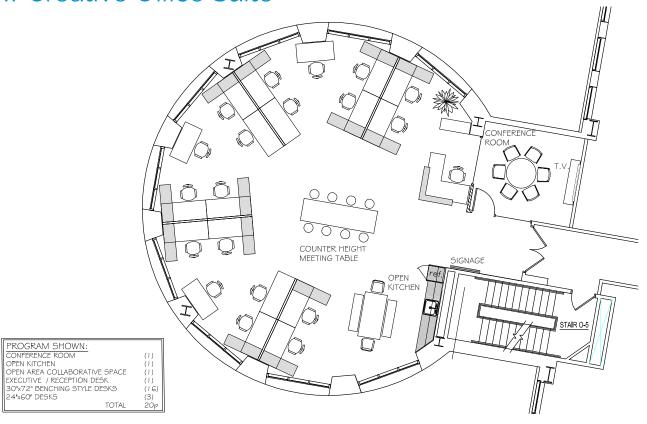

### New Creative Office Suite

Suite 660 | 2,309 r.s.f.

Hypothetical furniture layout

http://bit.ly/8910Ste660