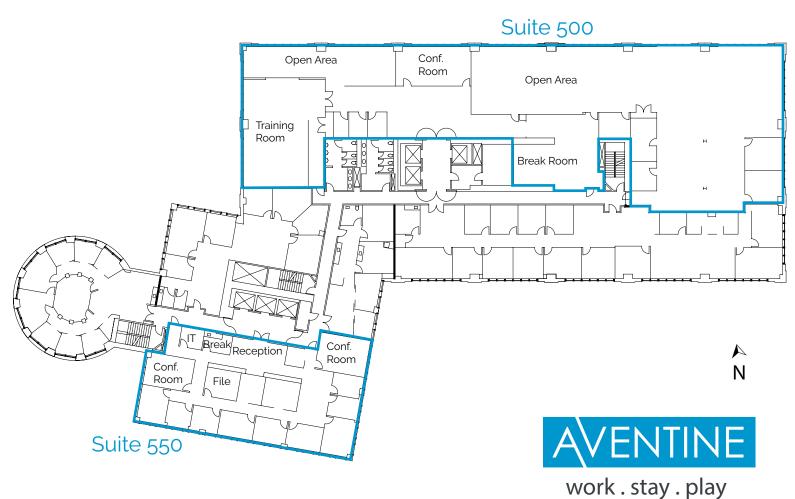

## Suite 265 | 2,328 r.s.f.

New Improvements Underway! Upgraded finishes. Combo creative reception/break area along with 7 private offices on the window and open area.

Suite 500 | 13,688 r.s.f.

Vacant

https://bit.ly/8910\_Suite500

Suite 550 | 4,387 r.s.f.

Vacant

Tony Russell, SIOR | tel +1 858 410 1213 | tony.russell@am.jll.com | License #: 01275372 Bess Wakeman | tel +1 858 410 1245 | bess.wakeman@am.jll.com | License #: 01177659