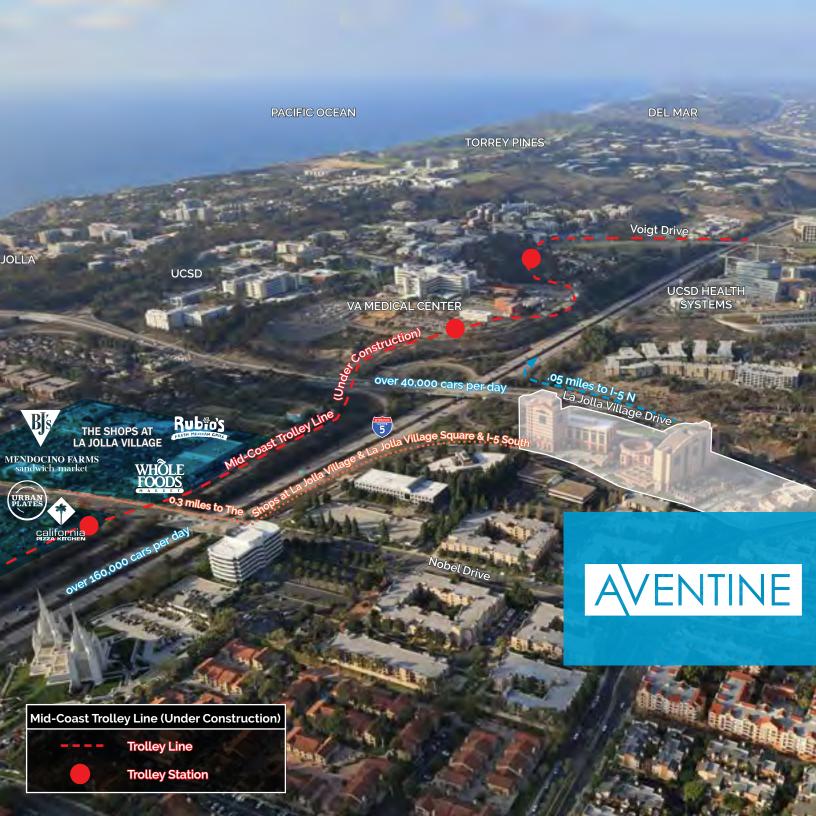

### Location

**Quick freeway access** 

I-5 less than .05 miles away

Off-site retail .04 miles away

Westfield Mall only 1 mile away

# Convenience & Accessibility