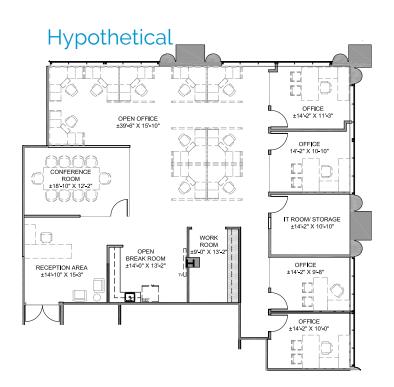

### Suite 615 | 3,338 r.s.f.

Reception, conference, 5 private offices, break room, work room, stroage, IT room and open area.