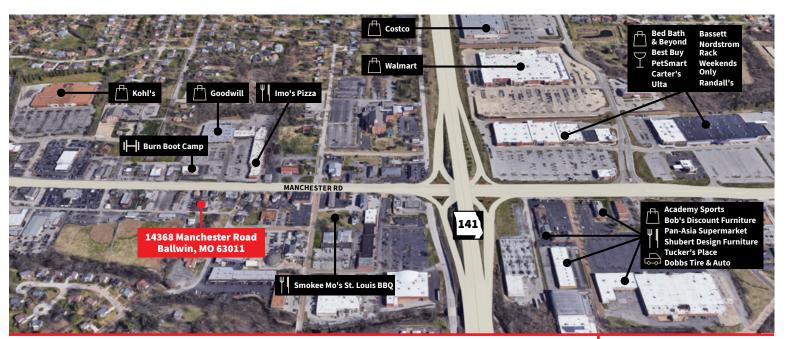

# For Sale

14368 Manchester Road Ballwin, MO 63011

±4,800 SF office building

## **Property Highlights**

- Owner/user or investment property
- ± 4,800 SF office building
- ±0.13 acre lot
- 100% leased
- 3/1,000 parking ratio
- Located off of Manchester Road just 0.3 miles west of MO-141
- Asking Price: \$629,000.00



## **Area Amenities**







### Stephen Lordo

Associate +1 314 338 2089 stephen.lordo@am.jll.com

**Contact** 

### Location









#### **Contact**

#### **Stephen Lordo**

Associate +1 314 338 2089 stephen.lordo@am.jll.com

#### jll.com/st-louis +1 314 338 2080

#### Jones Lang LaSalle Americas, Inc., a licensed real estate broker across the US

**DISCLAIMÉR** Although information has been obtained from sources deemed reliable, neither Owner nor JLL makes any guarantees, warranties or representations, express or implied, as to the completeness or accuracy as to the information contained herein. Any projections, opinions, assumptions or estimates used are for example only. There may be differences between projected and actual results, and those differences may be material. The Property may be withdrawn without notice. Neither Owner nor JLL accepts any liability for any loss or damage suffered by any party resu