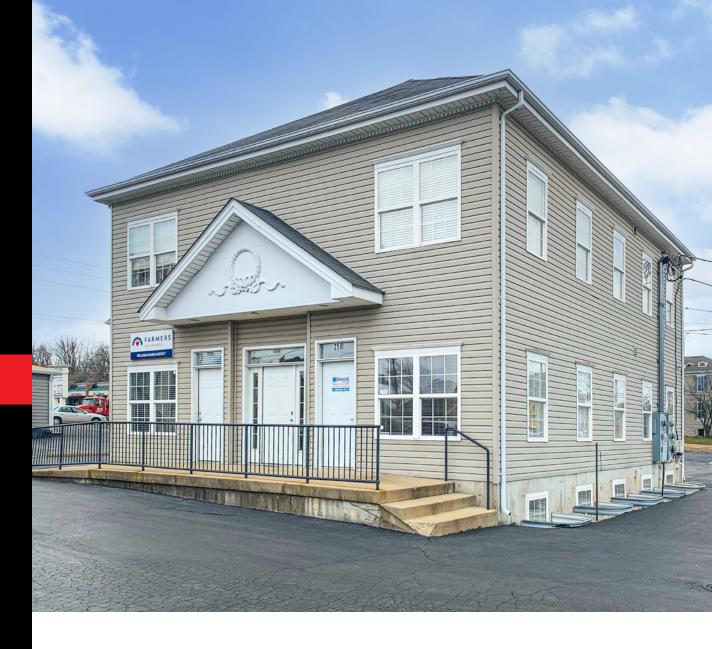

# For Sale

14368 Manchester Road Ballwin, MO 63011

±4,800 SF office building

## **Property Highlights**

- Owner/user or investment property
- ± 4,800 SF office building
- ±0.13 acre lot
- 100% leased
- 3/1,000 parking ratio
- Located off of Manchester Road just 0.3 miles west of MO-141
- Asking Price: \$629,000.00