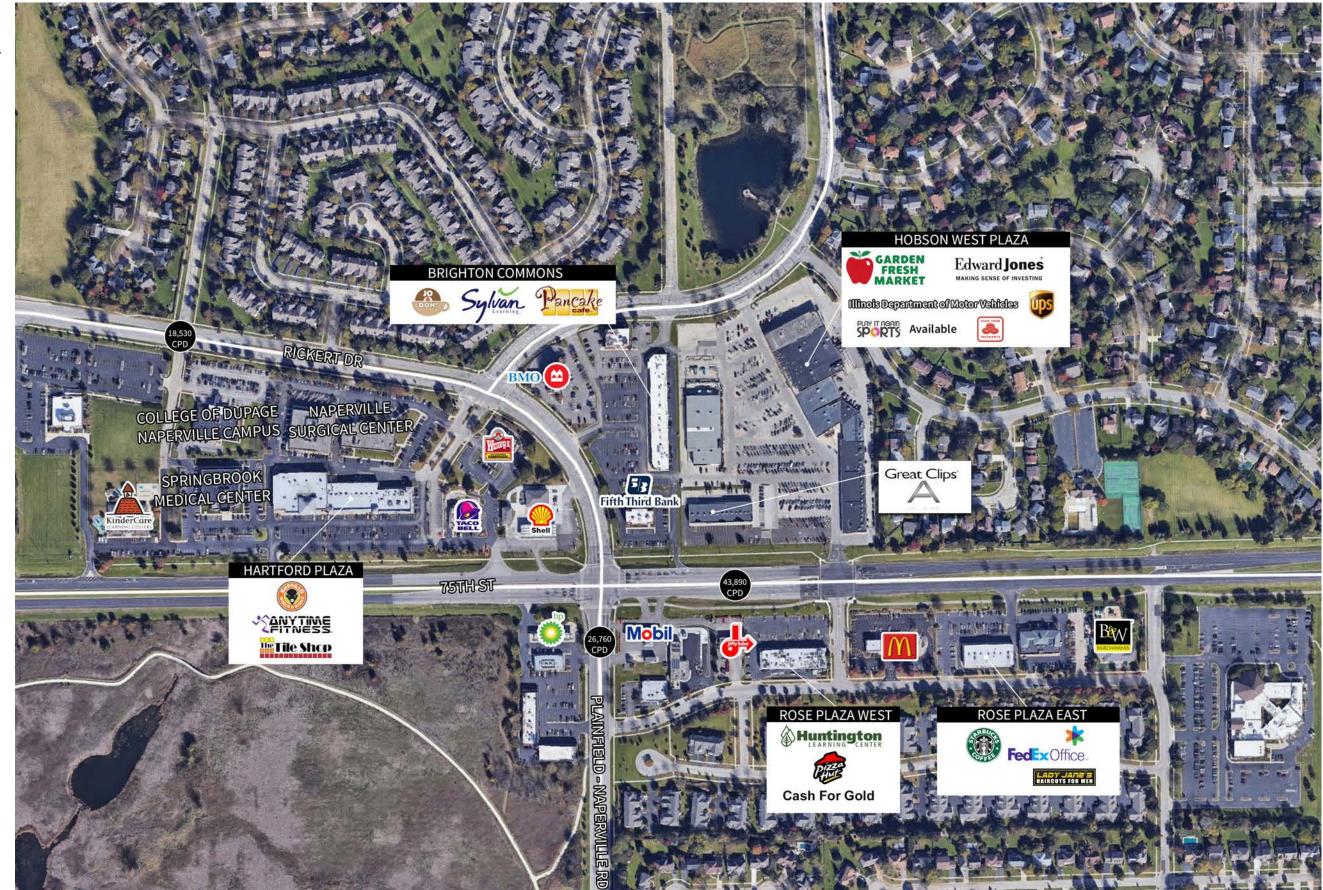

# Small shop space available on densely populated Naperville corridor

- Strong daily needs center with a weeklong traffic draw driven by grocery anchor
- Located at the signalized intersection of 75th Street and Plainfield-Naperville Road
- Positioned in high income, high density area along 75th street: Naperville's dominant east-west thoroughfare
- Prominent outlot building and inline space available for small shop opportunities

## Hobson West Plaza 931 West 75th St., Naperville