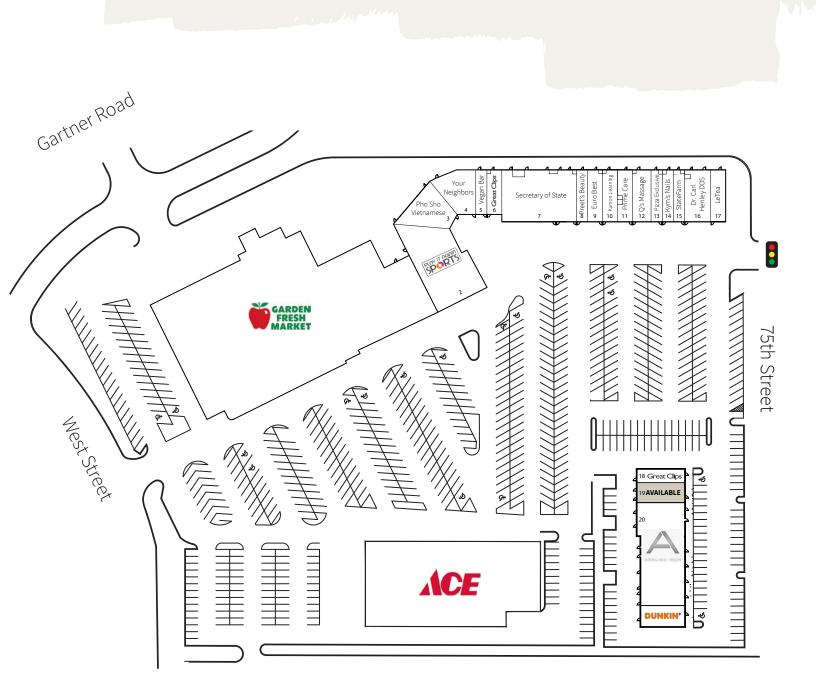

all shop space available on densely populated Naperville corridor

- Strong daily needs center with a weeklong traffic draw driven by grocery anchor
- Located at the signalized intersection of 75th Street and Plainfield-Naperville Road
- Positioned in high income, high density area along 75th street: Naperville's dominant east-west thoroughfare
- Prominent outlot building and inline space available for small shop opportunities

## Hobson West Plaza 931 West 75th St., Naperville

#### Jose Gonzalez

+1 312 228 2155 jose.o.gonzalez@am.jll.com

#### Joaquin Manriquez

+1 312 228 3094 joaquin.manriquez@am.jll.com

### Peter Caruso

+1 312 228 2926 peter.caruso@am.jll.com

#### jll.com



Demos









All numbers are taken from ESRI within 3 miles



## **Hobson West Plaza**

Naperville, IL



**AVAILABILITIES** 

**19** 1,255 SF