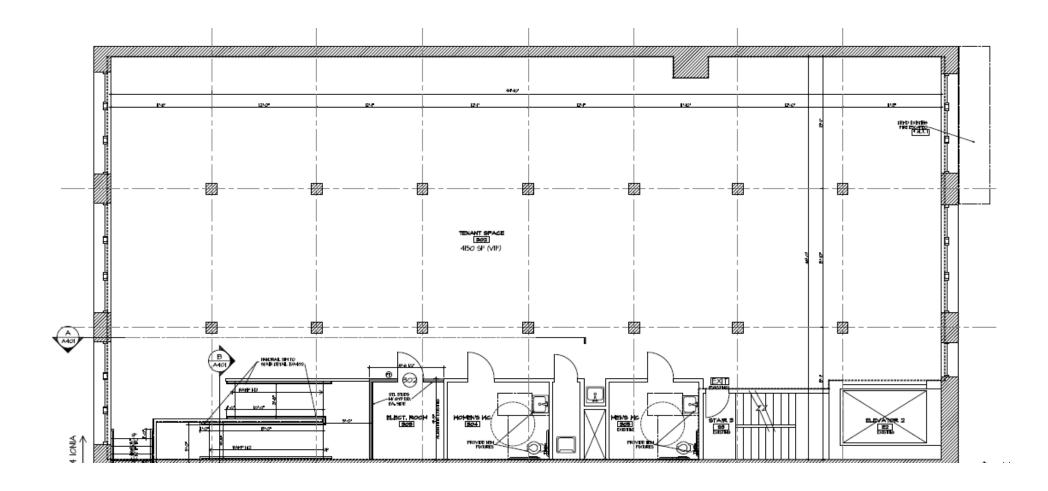

## 3<sup>rd</sup> Floor Plan (4,648 RSF)

# 5<sup>th</sup> Floor Plan (4,648 RSF)