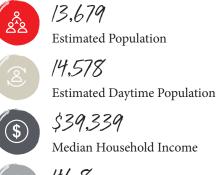

11,603 Estimated Daytime Population

5 Miles

**Estimated** Population

14,578

46.8 Average Age