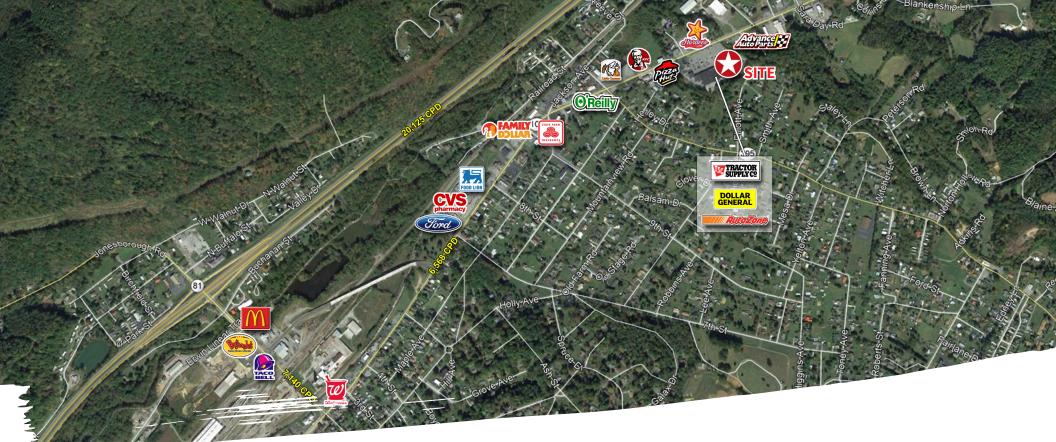

# 6,958 SF Former Rite-Aid Location available

- Located on N. Main Street the major thoroughfare in Erwin, TN
- Excellent visibility and access
- 6,568 vehicles per day on North Main Street (West)
  - 8,538 vehicles per day on Main Street (North)

### Area retailers

 Tractor Supply Co., Dollar General, Auto Zone, Advanced Auto Parts, O'Reilly Auto Parts, State Farm, CVS, Food Lion, Ford, Family Dollar, Walgreens