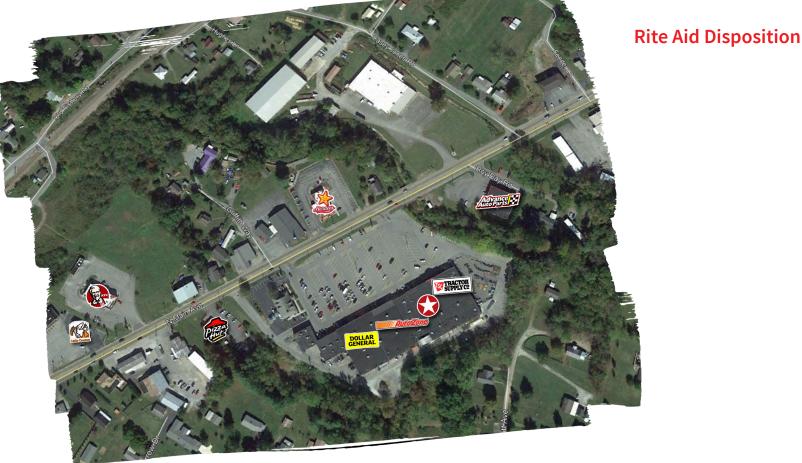

### **Zoomed Aerial**

1 Mile

2,950 **Estimated** Population

2,737 Estimated Daytime Population

\$30,693 Median Household Income

DISCLAIMER

47.3 Average Age

**Estimated** Population