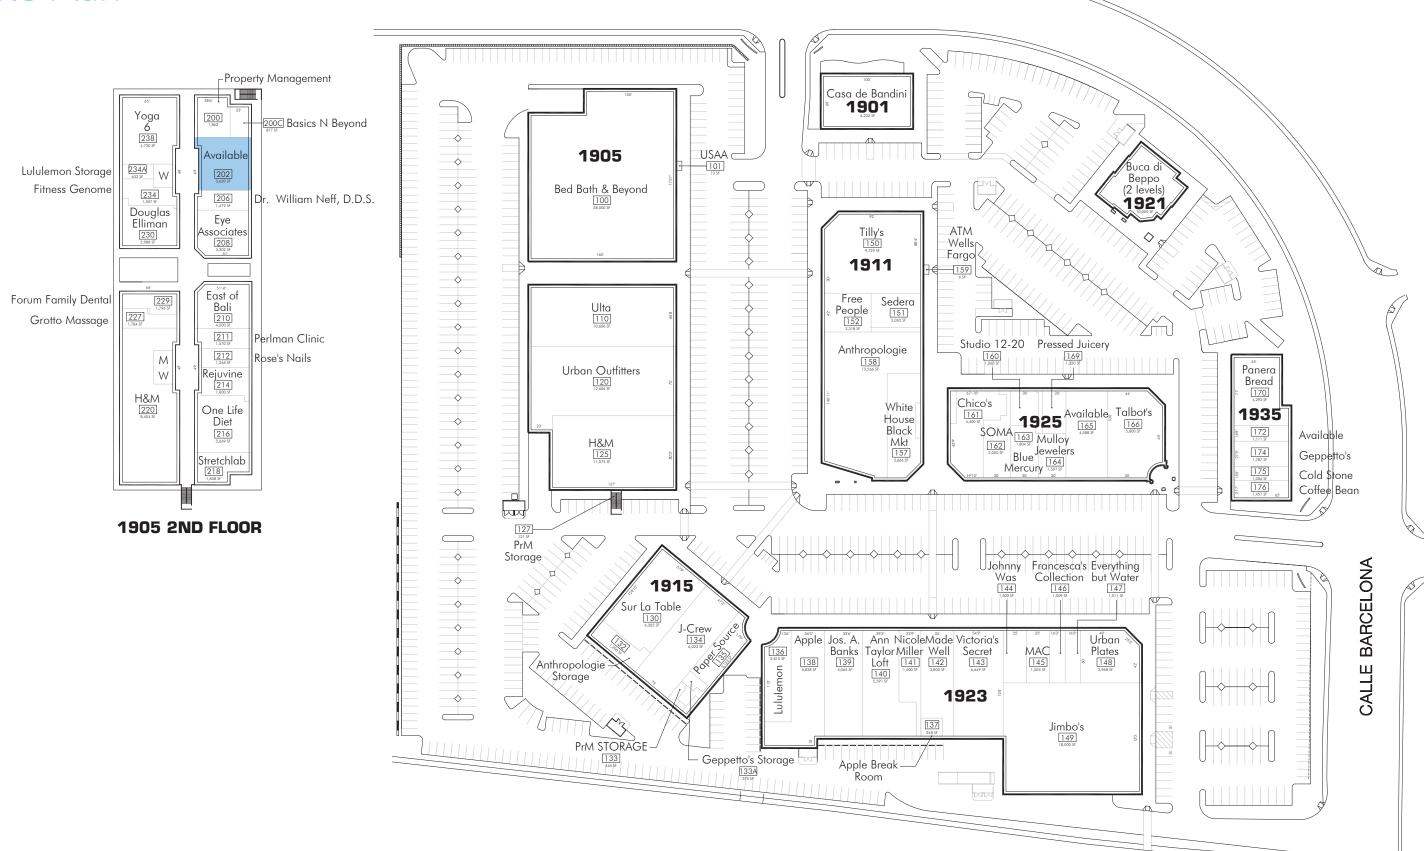

onal well-being and shop at highend retailers for their personal effects.

They are highly educated with one in three residents holding a postgraduate degree.



#### **Population**

1-mile radius

3-mile radius

5-mile radius

8,667 96,451 155,438



#### **Total Households**

1-mile radius

3-mile radius

5-mile radius

3,298 36,824 59,537



### Avg. Household Income

1-mile radius

3-mile radius

5-mile radius

\$147,395 \$137,589 \$134,272



#### Median Age

1-mile radius

3-mile radius

5-mile radius

43.2 42.1



\*Source: ESRI 2017





## Area Overview

**Carlbad Premium Outlets** 

**12 Min |** 6 miles



Trade Area

Shopping Centers

Proximity Map



**UTC Westfield** 

**28 Min |** 17 miles

Fashion Valley Mall

**45 Min** | 25 miles





## Area Overview







## Site Plan







#### Craig Killman

EVP, Leasing Representative Lic. 00884183 T +1 858 410 1237 craig.killman@am.jll.com

#### Kristin Grove, Esq.

Vice President, Nation Retail Leasing Lic. 02037096 T +1 424 281 8349 kristin.grove@am.jll.com



8910 University Center Lane | Suite 100 San Diego, California 92122