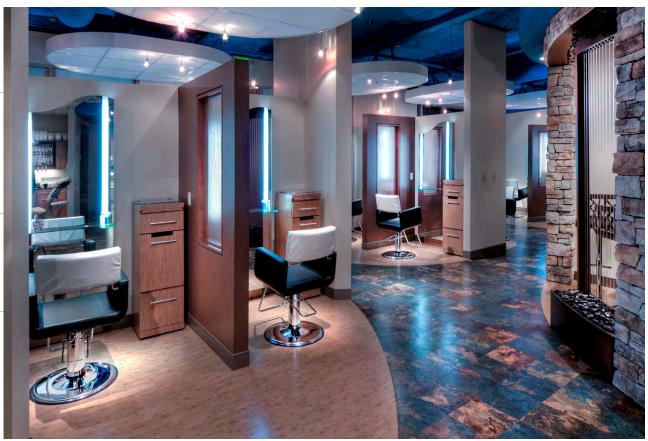

## THE FORUM

Carlsbad, California

A Prime Salon and Spa space with \$1,000,000 worth of improvements

 $2^{nd}$  floor with a view north towards Case de Bandini, Tilly's, Free People and Anthropologie.

Size

3,620 SF 5,000 sf over 5,000 sf

Levels

2

**Parking Spaces** 

1,300+ throughout the project

**Perfect For** 

Salon & Spa