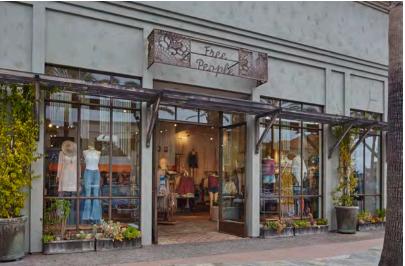

## THE FORUM

Carlsbad, California

A Prime Salon and Spa space with \$1,000,000 worth of improvements

 $2^{nd}$  floor with a view north towards Case de Bandini, Tilly's, Free People and Anthropologie.

Apple, Lululemon, Anthropologie, Blue Mercury, Casa di Bandini, Free People, H&M, J.Crew, M.A.C., Madewell, Nicole Miller, Pressed Juicery, Sur La Table, Urban Plates and White House Black Market are unique in a 10-mile driving distance.