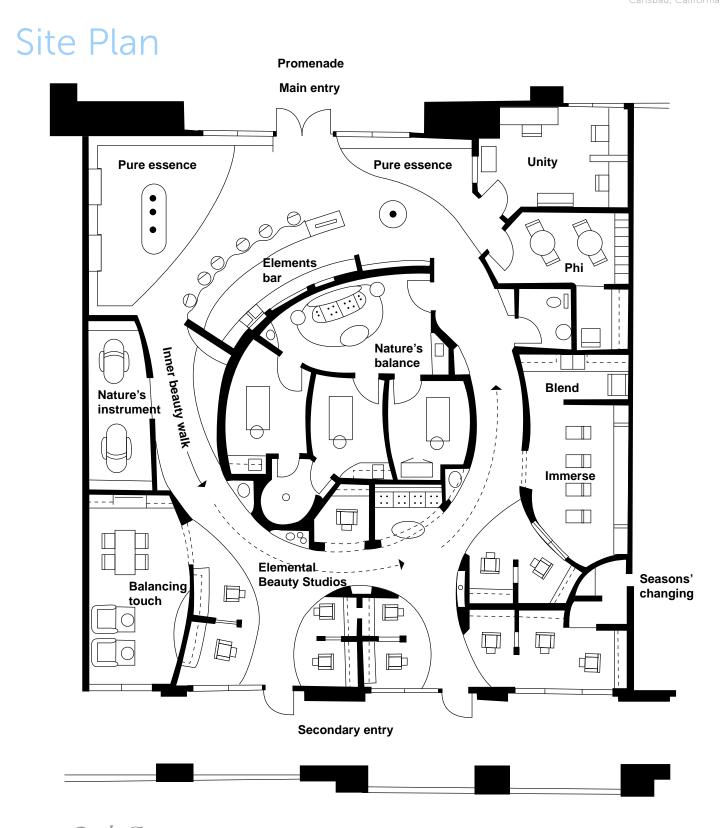

## THE FORUM

Carlsbad, California

A Prime Salon and Spa space with \$1,000,000 worth of improvements













 $2^{nd}$  floor with a view north towards Case de Bandini, Tilly's, Free People and Anthropologie.





# Property & Trade Area Highlights

The Forum Carlsbad, a 265,000 square foot, open air lifestyle center is located in the prestigious area of Carlsbad, California. Forum boasts the highest sales per square foot of any shopping center in North San Diego County.

The center is surrounded by the highly affluent communities of Rancho Santa Fe, Carlsbad, Del Mar, Encinitas, Leucadia, La Costa and Solana Beach.

The average household income in the one-mile trade area is \$147,894 which is twice the national average.

Apple, Lululemon, Anthropologie, Blue Mercury, Casa di Bandini, Free People, H&M, J.Crew, M.A.C., Madewell, Nicole Miller, Pressed Juicery, Sur La Table, Urban Plates and Whit