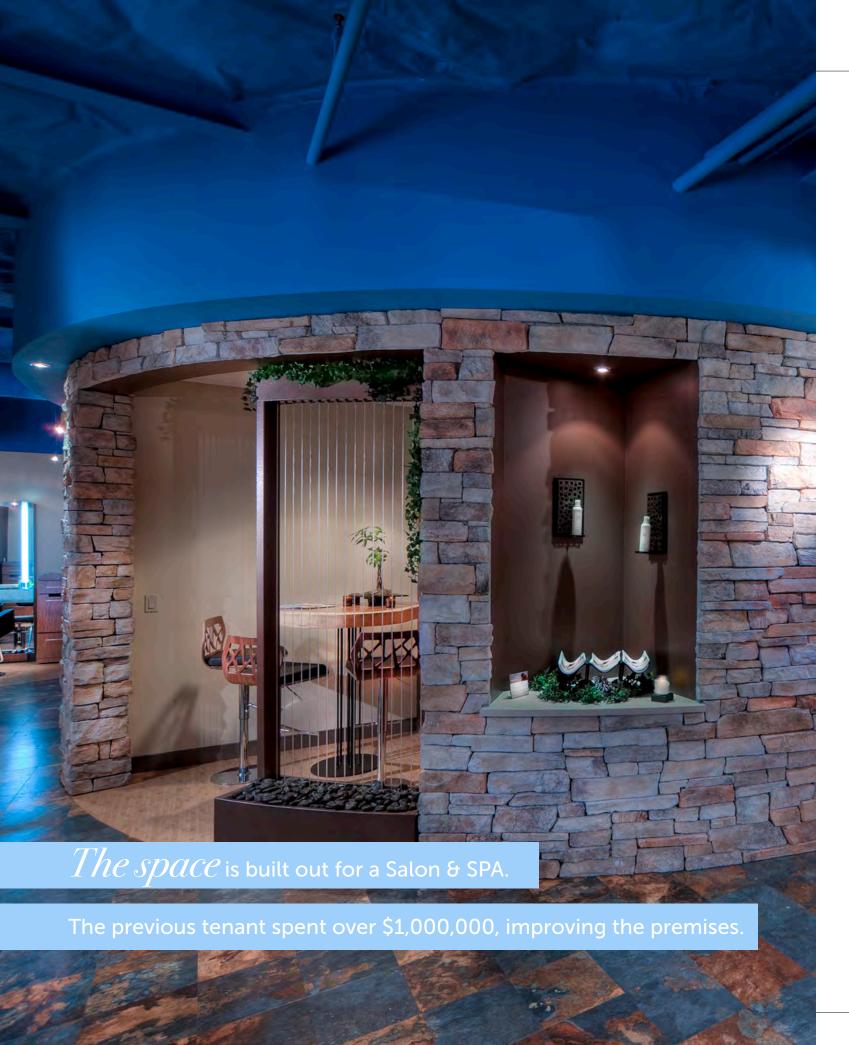

## THE FORUM

Carlsbad, California

A Prime Salon and Spa space with \$1,000,000 worth of improvements

 $2^{nd}$  floor with a view north towards Case de Bandini, Tilly's, Free People and Anthropologie.

Size

3,620 SF 5,000 sf over 5,000 sf

Levels

2

**Parking Spaces** 

1,300+ throughout the project

**Perfect For** 

Salon & Spa