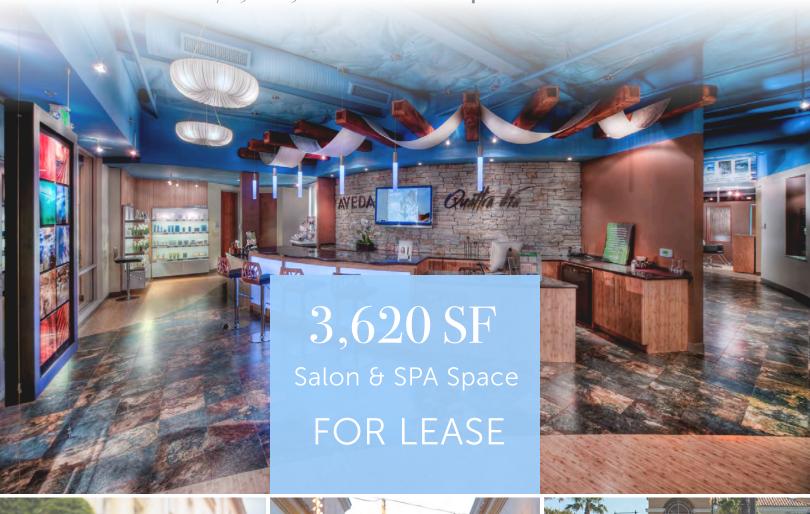

## THE FORUM

Carlsbad, California

A Prime Salon and Spa space with \$1,000,000 worth of improvements

 $2^{nd}$  floor with a view north towards Case de Bandini, Tilly's, Free People and Anthropologie.

Size

3,620 SF 5,000 sf over 5,000 sf

Levels

2

**Parking Spaces** 

1,300+ throughout the project

**Perfect For** 

Salon & Spa