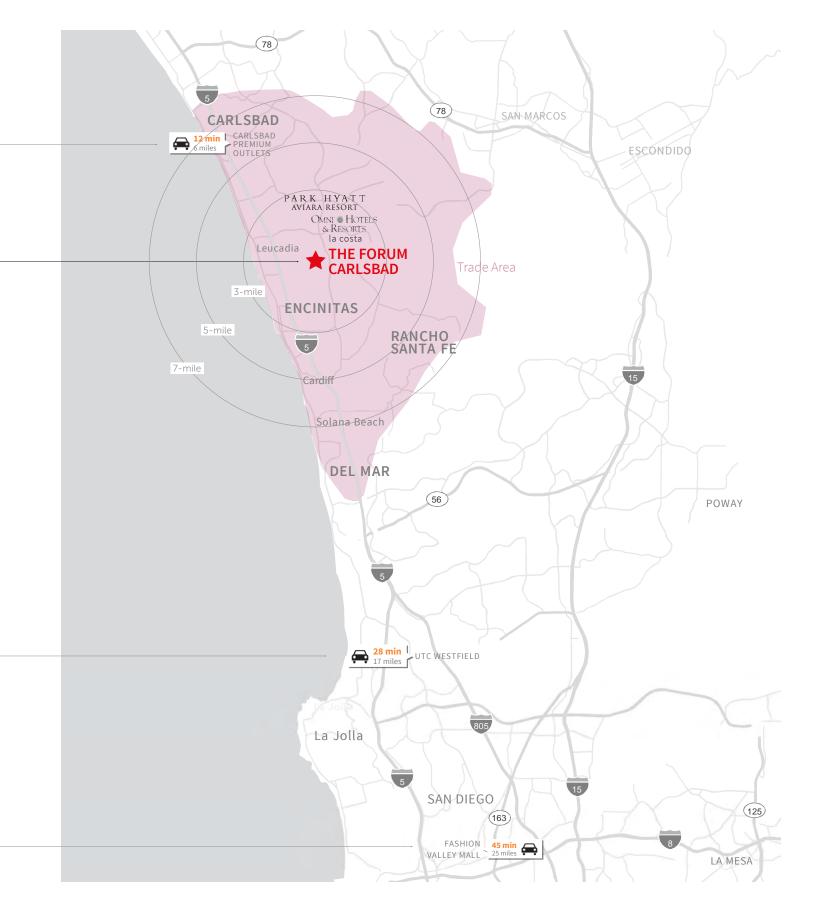

## Area Overview

**Carlbad Premium Outlets** 

**12 Min |** 6 miles

Trade Area

Shopping Centers

Proximity Map

**UTC Westfield** 

**28 Min |** 17 miles

Fashion Valley Mall

**45 Min** | 25 miles