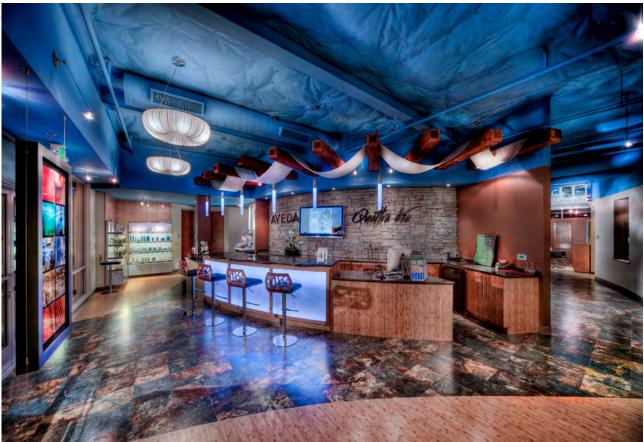

## THE FORUM

Carlsbad, California

A Prime Salon and Spa space with \$1,000,000 worth of improvements

 $2^{nd}$  floor with a view north towards Case de Bandini, Tilly's, Free People and Anthropologie.

Size

3,620 SF 5,000 sf over 5,000 sf

Levels

2

**Parking Spaces** 

1,300+ throughout the project

**Perfect For** 

Salon & Spa