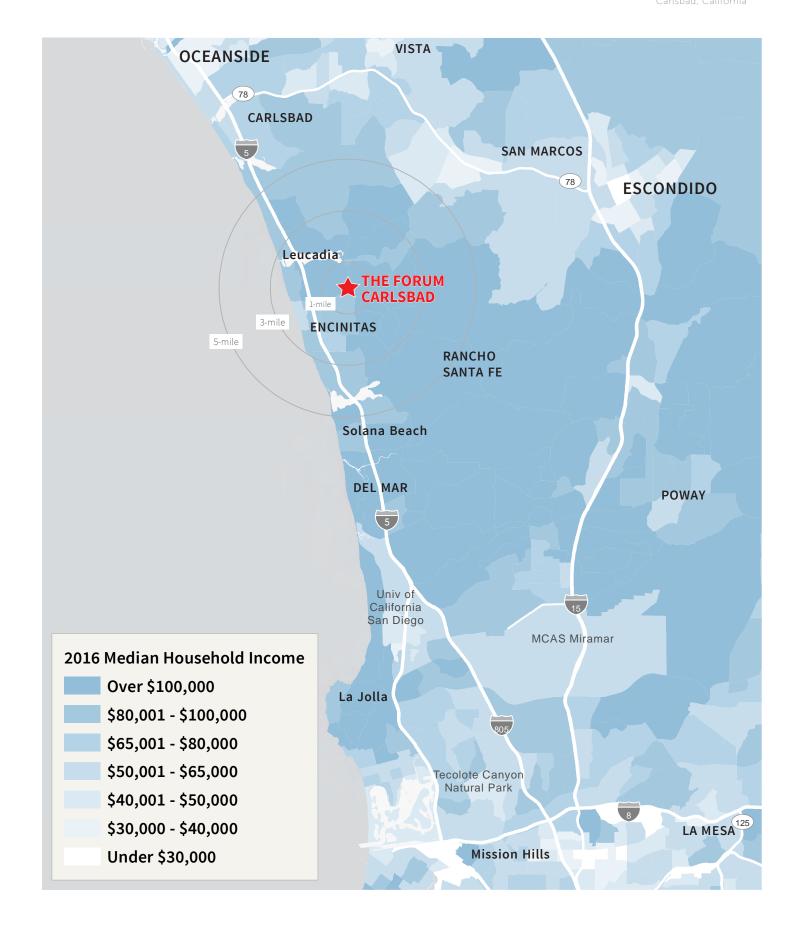

The center is surrounded by the highly affluent communities of Rancho Santa Fe, Carlsbad, Del Mar, Encinitas, Leucadia, La Costa and Solana Beach.

The average household income in the one-mile trade area is \$147,894 which is twice the national average.

## Area Overview

Carlsbad ranks **10th** 

Close to 40% of the **residents** in the trade are the nation's wealthiest consumers

These consumers select **upscale** salons, spas, and fitness centers for their personal well-being and shop at highend retailers for their personal effects.