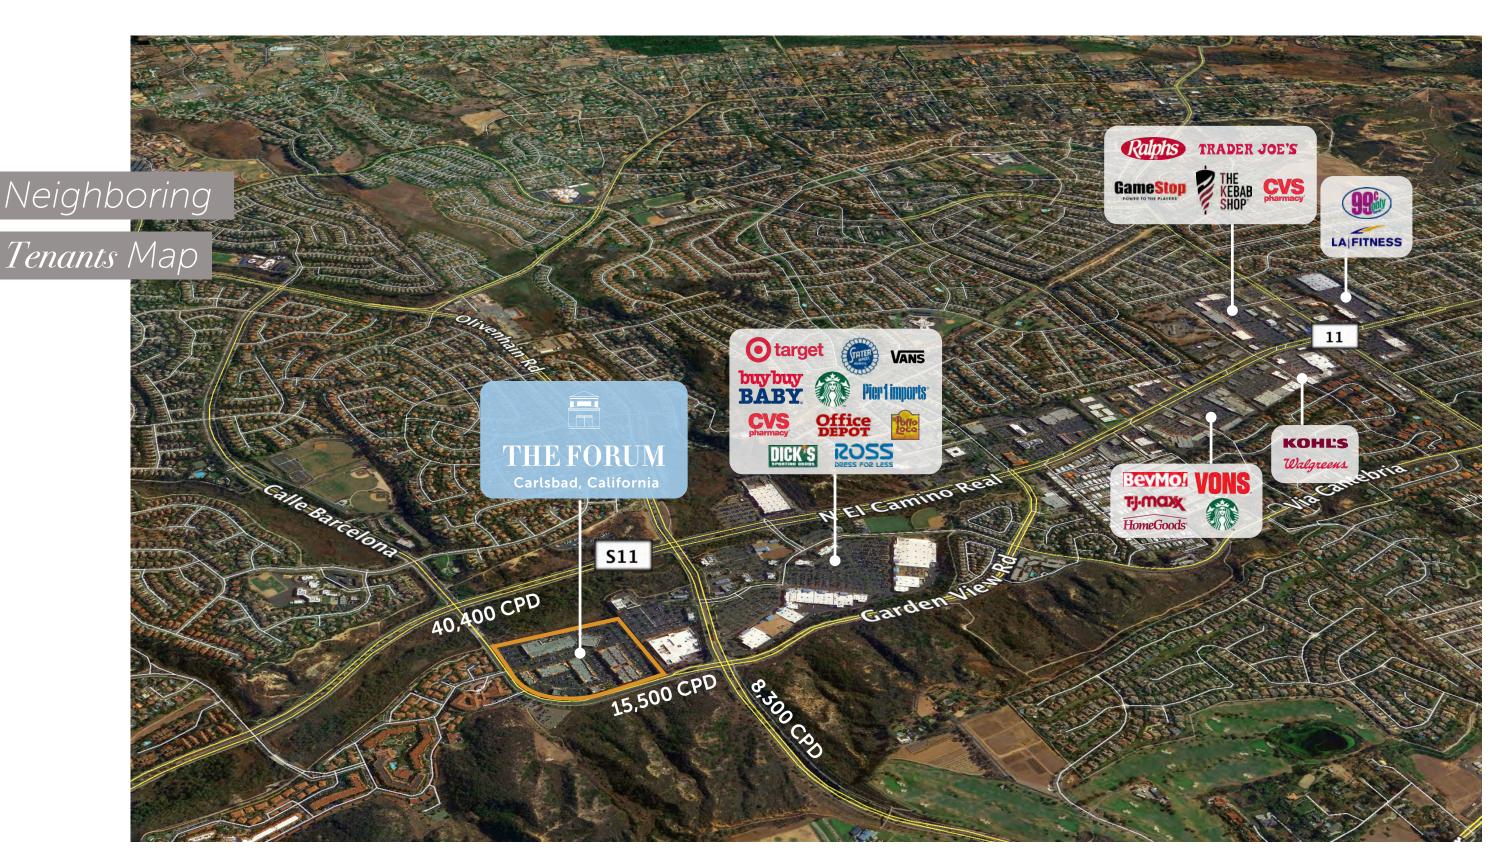

# Property & Trade Area Highlights

The Forum Carlsbad, a 265,000 square foot, open air lifestyle center is located in the prestigious area of Carlsbad, California. Forum boasts the highest sales per square foot of any shopping center in North San Diego County.

The center is surrounded by the highly affluent communities of Rancho Santa Fe, Carlsbad, Del Mar, Encinitas, Leucadia, La Costa and Solana Beach.

The average household income in the one-mile trade area is \$147,894 which is twice the national average.

Apple, Lululemon, Anthropologie, Blue Mercury, Casa di Bandini, Free People, H&M, J.Crew, M.A.C., Madewell, Nicole Miller, Pressed Juicery, Sur La Table, Urban Plates and White House Black Market are unique in a 10-mile driving distance.

The Forum Carlsbad is a tourism draw with two major 5-star resorts located in a two-mile radius; The Park Hyatt Aviara Resort and the famed Omni La Costa Resort & Spa. In addition, Legoland, world-renowned beaches which stretch from Carlsbad to Del Mar and internationally sought after golf courses are minutes away.

Extremely high barriers to entry with tremendous demand for great restaurants in this primary trade area. Casa di Bandini and Urban Plates (#1 in the chain out of 18 units) both boast sales well above the industry average.