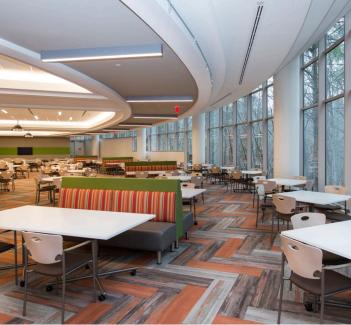

#### **ONSITE AMENITIES**

- Project offerings\*:
  - Recent \$1.5 million renovation of the food court-style cafeteria
  - Recent \$500,000 renovation of 13,000-square-foot fitness facility, with wide array of exercise equipment, full basketball and racquetball courts, locker rooms with showers
- Onsite storage and loading dock