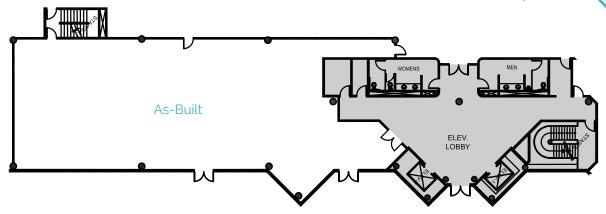

## 9339 | Suite 125 | 9,233 s.f.

visitor parking visitor ground-level entrance/valet visitor exit entrance to both buildings 9339 9333 GENESEE PLAZA Genesee Avenue visitor parking employee subteranean parking entrance/valet garage access