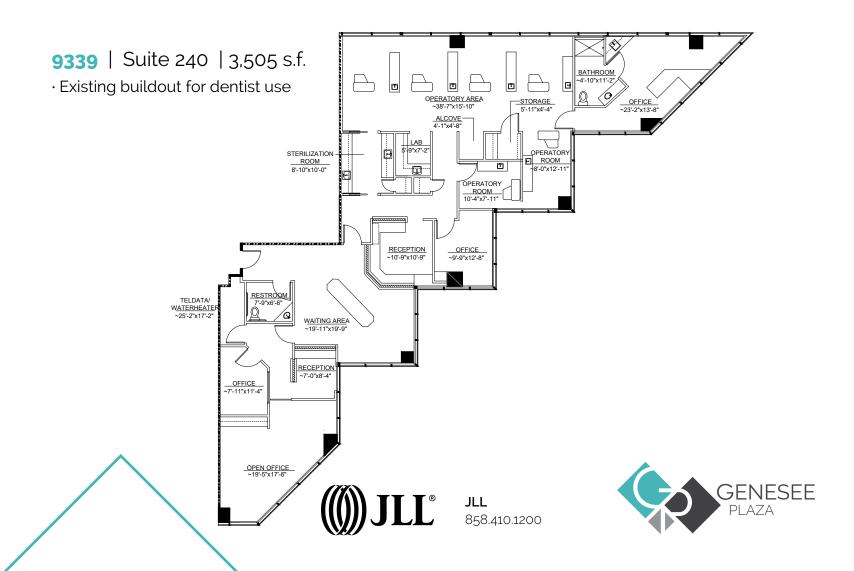

# **Availability**

| Building | Suite     | Square Footage | Office/Medical   |  |
|----------|-----------|----------------|------------------|--|
| 9333     | Suite 100 | 5,315 s.f.     | Office           |  |
| 9333     | Suite 220 | 3,774 s.f.     | Office           |  |
| 9339     | Suite P39 | 5,655 s.f.     | Office/Medical   |  |
| 9339     | Suite 125 | 9,233 sf       | Office           |  |
| 9339     | Suite 240 | 3,505 sf       | Medical (Dental) |  |