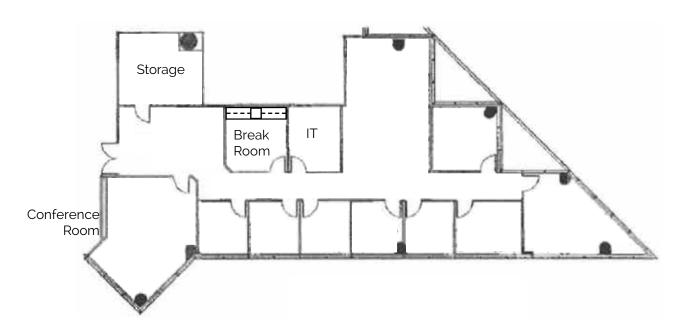

### 9333 | Suite 220 | 3,774 s.f.

- · Double door entry off main lobby
- · 8 private offices, open area and conference room all on window!

- $\cdot$  Ground floor space on plaza level
- · Exterior, double-door entrance from patio