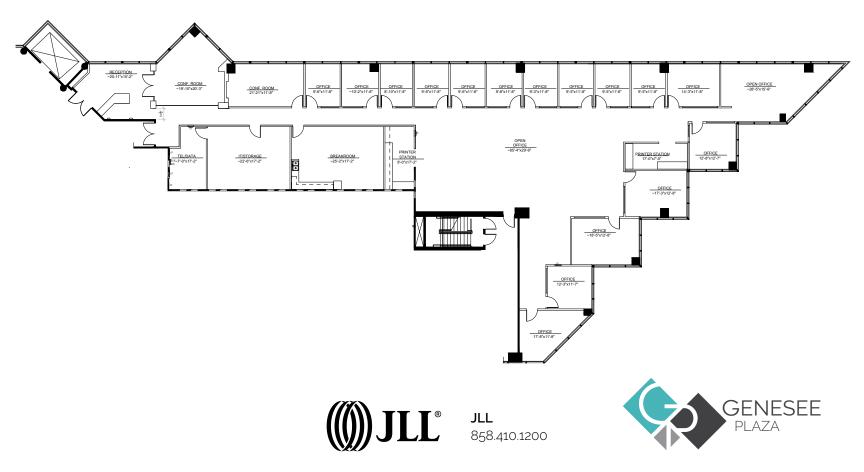

## 9339 | Suite 125 | 9,233 s.f.

visitor parking visitor ground-level entrance/valet visitor exit entrance to both buildings 9339 9333 GENESEE PLAZA Genesee Avenue visitor parking employee subteranean parking entrance/valet garage access