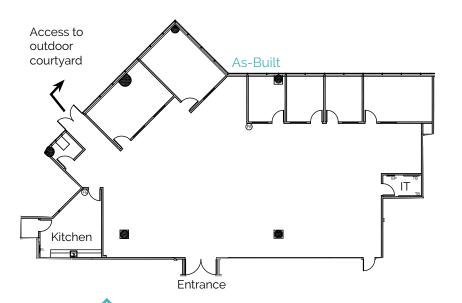

#### 9333 | Suite 100 | 5,315 s.f.

- · Double door entry off main lobby
- · Ground floor suite with access to outdoor plaza
- · Conference room, kitchen, IT room, multiple window-line offices and large open area.