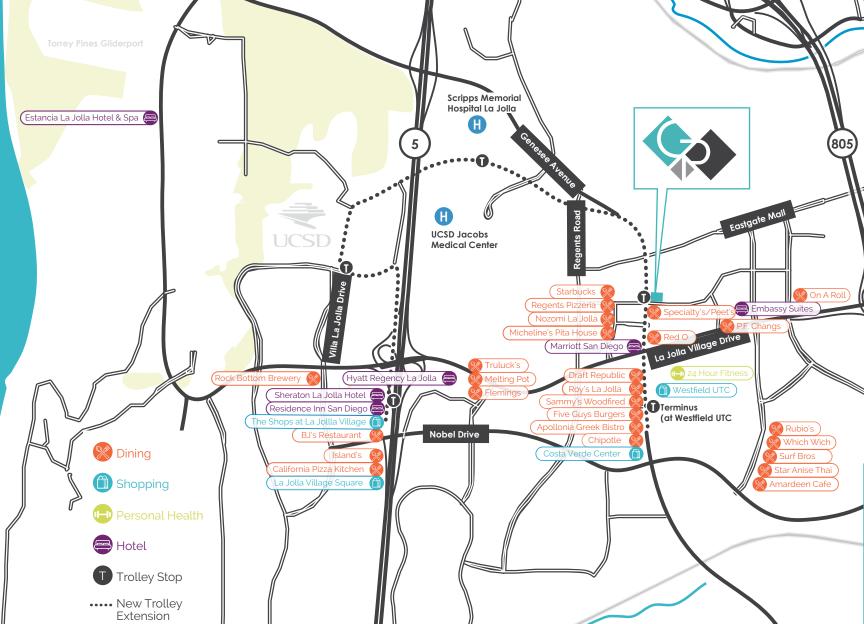

#### **Features**

Excellent location in the heart of UTC, access to retail amenities, I-5, I-805 and transportation hubs

Blocks from both Scripps and UCSD hospital campuses

Covered parking with 4/1,000 parking ratio