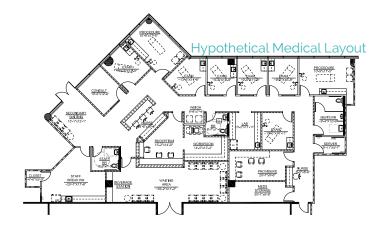

#### 9333 | Suite 100 | 5,315 s.f.

- · Double door entry off main lobby
- · Ground floor suite with access to outdoor plaza
- · Conference room, kitchen, IT room, multiple window-line offices and large open area.