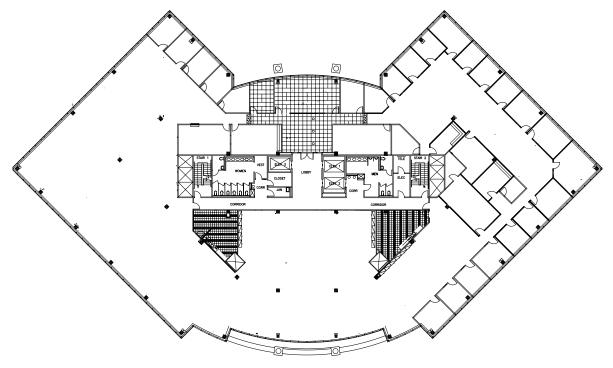

For Sublease

## Deerwood South 10151 Deerwood Park Blvd. Building 100

Entire 3<sup>rd</sup> and 5<sup>th</sup> floors



# Sublease in desirable Deerwood South 58,089 s.f. available

- Located in Deerwood Park in Southside Jacksonville
- Park comprising four Class A office buildings
- 5.00/1,000 s.f. parking ratio
- Easy access to Butler Blvd., I-95 and I-295
- Close proximity to St. Johns Town Center and all surrounding amenities
- $\,3^{\rm rd}\,and\,5^{\rm th}$  floors available
- April 2022 expiration

For more information, contact:

Jesse Shimp +1 904 559 3910 jesse.shimp@am.jll.com

For Sublease

### Available space

Third floor - 29,174 s.f.



### Fifth floor - 28,915 s.f.





### Area amenities



- Banking
  Heritage Bank
  Chase Bank
  Ameris Bank
  Deutsche Bank
  Deutsche Bank
  Wells Fargo
  Hotels
  Sheraton Jacksonville
  Extended Stay America
  Extended Stay America
- 4 Hotel Indigo
- 5 Aloft

- 6 Hilton Garden Inn
- Marriott JacksonvilleCandlewood Suites
- Points of Interest
- Brooks Family YMCA
- 2 Cinemark Tinseltown and XD
- 3 Publix Supermarket4 Dogwood Park of Jacksonville
- 5 University of North Florida
- 6 Costco Wholesale
- 7 The Apple Store
- 8 Topgolf

- 40 Dining III Forks Steakhouse 1 Another Broken Egg 2 Starbucks 3 Chick-fil-a 4 Mellow Mushroom 5 Millers Ale House 6 7 First Watch Dave & Busters 8 Kazu Sushi Burrito 9
- 10 St. Johns Town Center
  - Cantina Laredo
  - The Capital Grille
  - Seasons 52
  - Firebirds Woodfire Grill
  - Ch