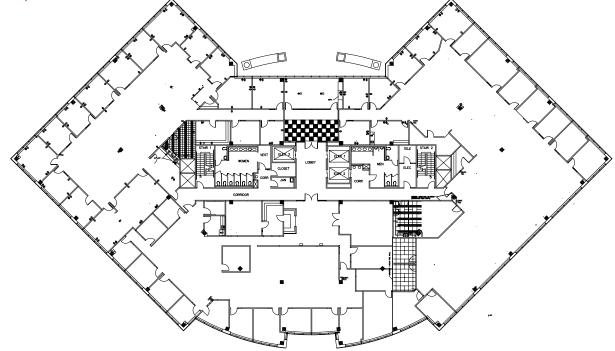

For Sublease

## Deerwood South 10151 Deerwood Park Blvd. Building 100

Entire 3<sup>rd</sup> and 5<sup>th</sup> floors



# Sublease in desirable Deerwood South 58,089 s.f. available

- Located in Deerwood Park in Southside Jacksonville
- Park comprising four Class A office buildings
- 5.00/1,000 s.f. parking ratio
- Easy access to Butler Blvd., I-95 and I-295
- Close proximity to St. Johns Town Center and all surrounding amenities
- $\,3^{\rm rd}\,and\,5^{\rm th}$  floors available
- April 2022 expiration

For more information, contact:

Jesse Shimp +1 904 559 3910 jesse.shimp@am.jll.com

For Sublease

### Available space

Third floor - 29,174 s.f.



### Fifth floor - 28,915 s.f.





### Area amenities



- Banking
  Heritage Bank
  Chase Bank
  Ameris Bank
  Deutsche Bank
  Deutsche Bank
  Wells Fargo
  Hotels
  Sheraton Jacksonville
  Extended Stay America
  Extended Stay America
- 4 Hotel Indigo
- 5 Aloft

- 6 Hilton Garden Inn
- Marriott JacksonvilleCandlewood Suites
- Points of Interest
- Brooks Family YMCA
- 2 Cinemark Tinseltown and XD
- 3 Publix Supermarket4 Dogwood Park of Jacksonville
- 5 University of North Florida
- 6 Costco Wholesale
- 7 The Apple Store
- 8 Topgolf

- 40 Dining III Forks Steakhouse 1 Another Broken Egg 2 Starbucks 3 Chick-fil-a 4 Mellow Mushroom 5 Millers Ale House 6 7 First Watch Dave & Busters 8 Kazu Sushi Burrito 9
- 10 St. Johns Town Center
  - Cantina Laredo
  - The Capital Grille
  - Seasons 52