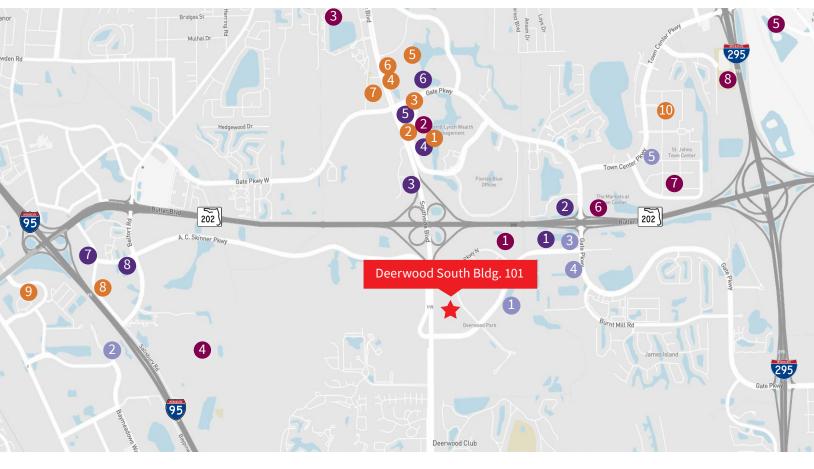

### Area amenities

- Banking
  Heritage Bank
  Chase Bank
  Ameris Bank
  Deutsche Bank
  Deutsche Bank
  Wells Fargo
  Hotels
  Sheraton Jacksonville
  Extended Stay America
  Extended Stay America
- 4 Hotel Indigo
- 5 Aloft

- 6 Hilton Garden Inn
- Marriott JacksonvilleCandlewood Suites
- Points of Interest
- Brooks Family YMCA
- 2 Cinemark Tinseltown and XD
- 3 Publix Supermarket4 Dogwood Park of Jacksonville
- 5 University of North Florida
- 6 Costco Wholesale
- 7 The Apple Store
- 8 Topgolf

- 40 Dining III Forks Steakhouse 1 Another Broken Egg 2 Starbucks 3 Chick-fil-a 4 Mellow Mushroom 5 Millers Ale House 6 7 First Watch Dave & Busters 8 Kazu Sushi Burrito 9
- 10 St. Johns Town Center
  - Cantina Laredo
  - The Capital Grille
  - Seasons 52
  - Firebirds Woodfire Grill
  - Chuy's
    Fogo de
  - Fogo de Chao
    Cheddar's Scrat
  - Cheddar's Scratch Kitchen
  - Texas de Brazil
  - Maggiano's Little ItayBahama Breeze
  - Bahama BrIda Claire
  - Prati Italia
  - Chipotle
  - BurgerFl
  - Panera Bread