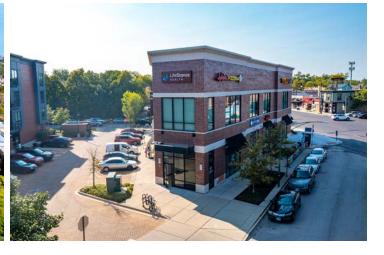

### 2,088 SF RETAIL SPACE AVAILABLE IN OLD IRVING PARK

- Unparalleled sightlines and direct visibility from 90/94, 4183 W Irving Park is located at the intersection of Irving Park Road, Avondale Avenue and Keeler Avenue
- The property is blocks away from the Six Corners commercial node and the \$90M mixed use Sears redevelopment, the future home to 50,000 square feet of commercial space and 207 residential units
- 29 Dedicated surface parking spaces
- 4 Signage opportunities including a sign with Kennedy Expressway visibility