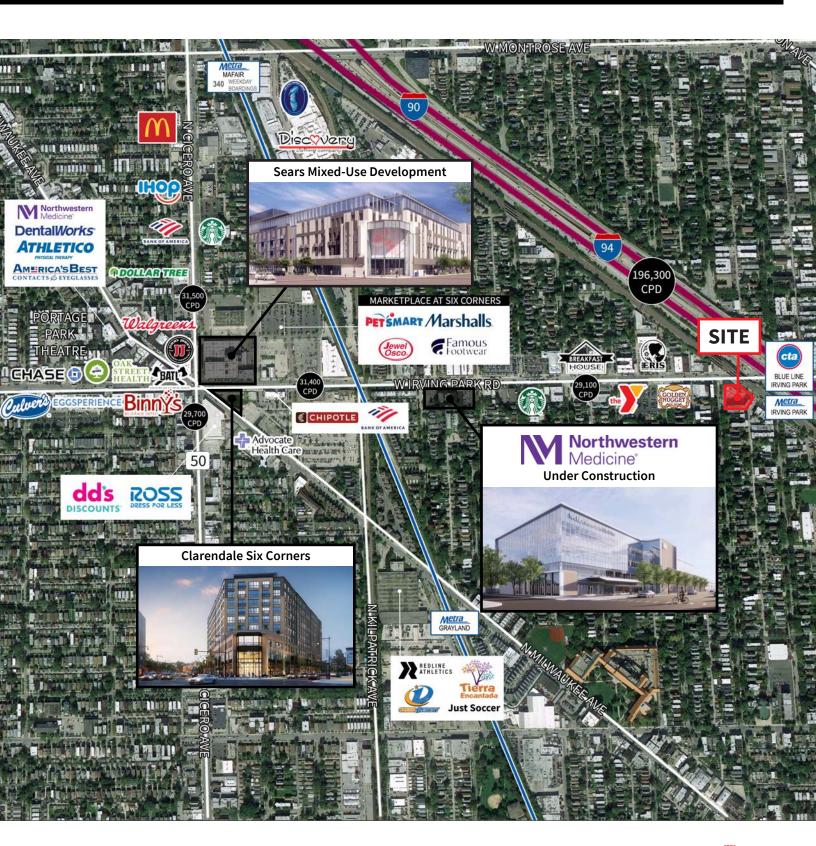

#### **AREA RETAILERS**

### 2,088 SF RETAIL SPACE AVAILABLE IN OLD IRVING PARK

- Unparalleled sightlines and direct visibility from 90/94, 4183 W Irving Park is located at the intersection of Irving Park Road, Avondale Avenue and Keeler Avenue
- The property is blocks away from the Six Corners commercial node and the \$90M mixed use Sears redevelopment, the future home to 50,000 square feet of commercial space and 207 residential units
- 29 Dedicated surface parking spaces
- 4 Signage opportunities including a sign with Kennedy Expressway visibility

OLD IRVING PARK TRADE AREA

AERIAL PHOTOGRAPHY

SITE PLAN & DEMOGRAPHICS

All numbers taken from ESRI within a 1 mile radius.