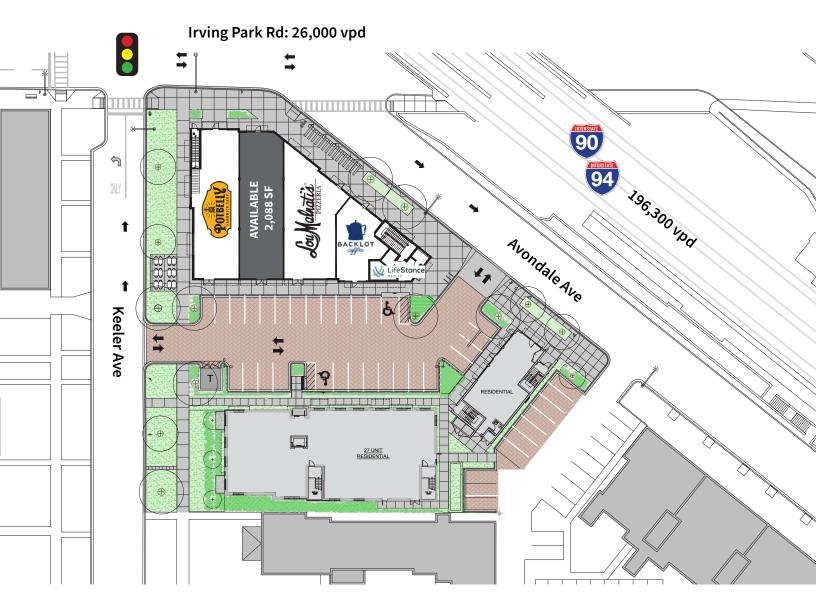

### 2,088 SF RETAIL SPACE AVAILABLE IN OLD IRVING PARK

- Unparalleled sightlines and direct visibility from 90/94, 4183 W Irving Park is located at the intersection of Irving Park Road, Avondale Avenue and Keeler Avenue
- The property is blocks away from the Six Corners commercial node and the \$90M mixed use Sears redevelopment, the future home to 50,000 square feet of commercial space and 207 residential units
- 29 Dedicated surface parking spaces
- 4 Signage opportunities including a sign with Kennedy Expressway visibility

OLD IRVING PARK TRADE AREA

AERIAL PHOTOGRAPHY

SITE PLAN & DEMOGRAPHICS

All numbers taken from ESRI within a 1 mile radius.