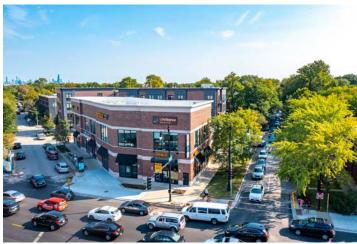

### 2,088 SF RETAIL SPACE AVAILABLE IN OLD IRVING PARK

- Unparalleled sightlines and direct visibility from 90/94, 4183 W Irving Park is located at the intersection of Irving Park Road, Avondale Avenue and Keeler Avenue
- The property is blocks away from the Six Corners commercial node and the \$90M mixed use Sears redevelopment, the future home to 50,000 square feet of commercial space and 207 residential units
- 29 Dedicated surface parking spaces
- 4 Signage opportunities including a sign with Kennedy Expressway visibility