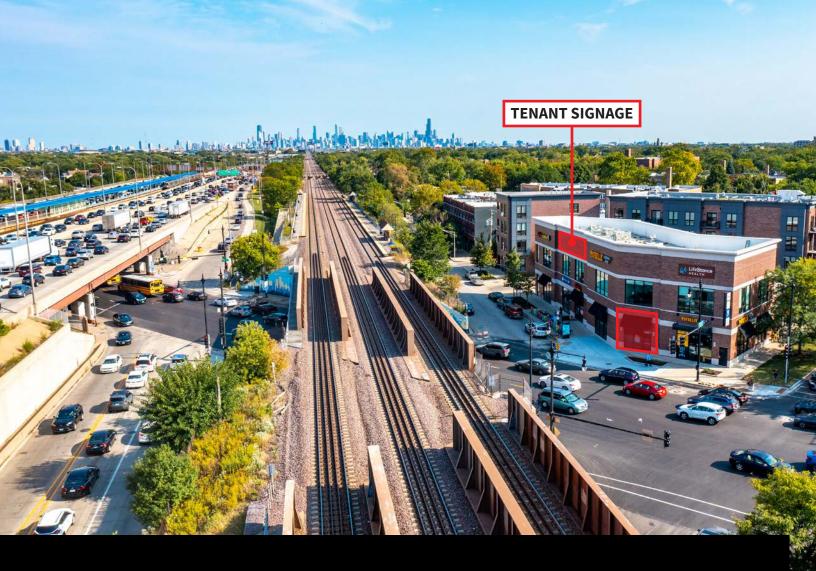

### 2,088 SF RETAIL SPACE AVAILABLE IN OLD IRVING PARK

- Unparalleled sightlines and direct visibility from 90/94, 4183 W Irving Park is located at the intersection of Irving Park Road, Avondale Avenue and Keeler Avenue
- The property is blocks away from the Six Corners commercial node and the \$90M mixed use Sears redevelopment, the future home to 50,000 square feet of commercial space and 207 residential units
- 29 Dedicated surface parking spaces
- 4 Signage opportunities including a sign with Kennedy Expressway visibility