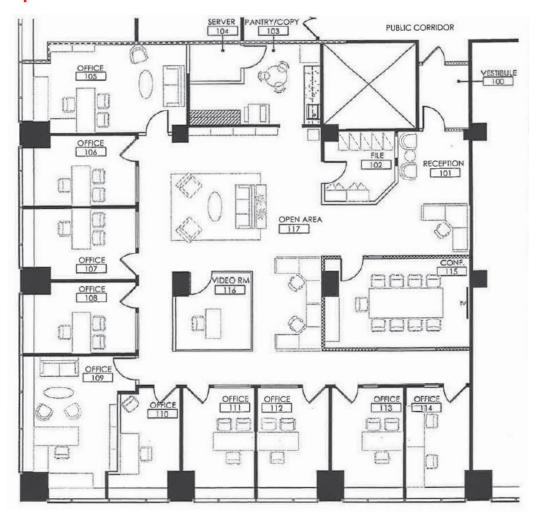

## 23rd floor - 4,448 SF

- Term through 2/28/2027
- Exceptional views from the 23rd floor facing Market Street with corner exposure
- 10 private offices each with sidelights
- 2 conference rooms
- Bullpen area
- Kitchenette
- Furniture available
- Asking rate available upon request