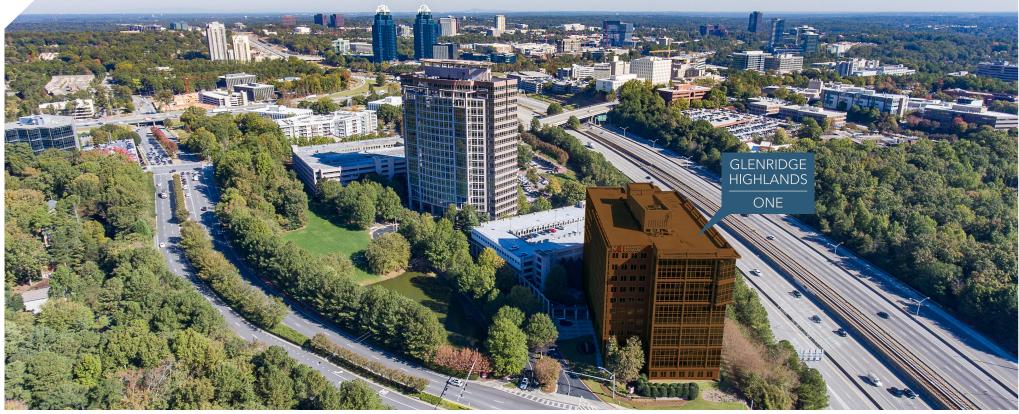

# UNPARALLELED ACCESS

## CENTRAL PERIMETER'S GATEWAY TO BUCKHEAD

#### Traffic light controlled direct access to I-285 and GA-400

- 11-story, Class A office tower totaling 290,000 square feet
- Three new, high-quality spec suites with glass offices
- Efficient rectangular floorplates with spectacular 360° views of Atlanta
- Lushly landscaped gardens and water features on a 3.9-acre site
- LEED<sup>®</sup> Gold certified
- Energy Star rated
- Free covered parking and walkway at 3.25/1,000 RSF
- Investment grade ownership with no debt on the property