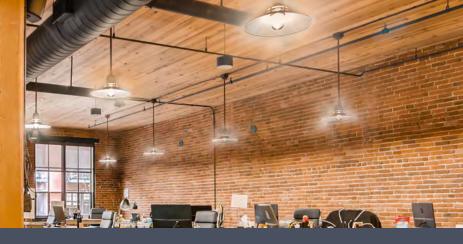

# Extra ordinary.

Originally built in 1858, the historic Elephant Corral has been a cornerstone of Denver commerce for over 100 years. Start-ups and creative firms have since replaced the traders and traveling merchants of the past, but its history has been preserved without sacrificing modern convenience and appeal. With an ideal location in LoDo, Elephant Corral offers an updated office environment in a historic landmark sure to inspire work that is extraordinary.

### 1,500 – 21,000 SF AVAILABLE

Historic brick and timber construction

Recent corridor updates, restroom upgrades, and new common area LED lighting

Refurbished existing exposed wood ceilings

Brand new courtyard