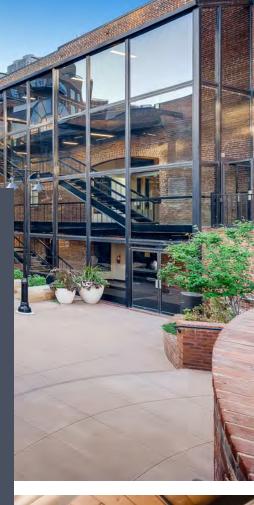

# Extra ordinary.

Originally built in 1858, the historic Elephant Corral has been a cornerstone of Denver commerce for over 100 years. Start-ups and creative firms have since replaced the traders and traveling merchants of the past, but its history has been preserved without sacrificing modern convenience and appeal. With an ideal location in LoDo, Elephant Corral offers an updated office environment in a historic landmark sure to inspire work that is extraordinary.

### 1,500 – 21,000 SF AVAILABLE

Historic brick and timber construction

Recent corridor updates, restroom upgrades, and new common area LED lighting

Refurbished existing exposed wood ceilings

Brand new courtyard