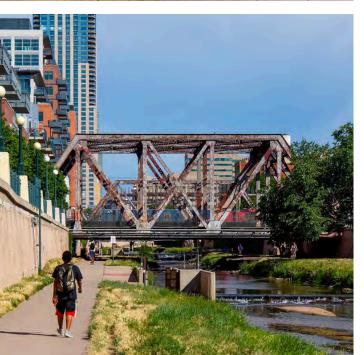

# Extra ordinary.

Originally built in 1858, the historic Elephant Corral has been a cornerstone of Denver commerce for over 100 years. Start-ups and creative firms have since replaced the traders and traveling merchants of the past, but its history has been preserved without sacrificing modern convenience and appeal. With an ideal location in LoDo, Elephant Corral offers an updated office environment in a historic landmark sure to inspire work that is extraordinary.

#### STAY

- 19. Crawford Hotel Hotel Born
- 20. Oxford Hotel
- 21. Maven Hotel
- 22. Indigo Hotel

Ideal location in the heart of lower downtown

Steps from Union Station and the RTD A line to Denver International Airport