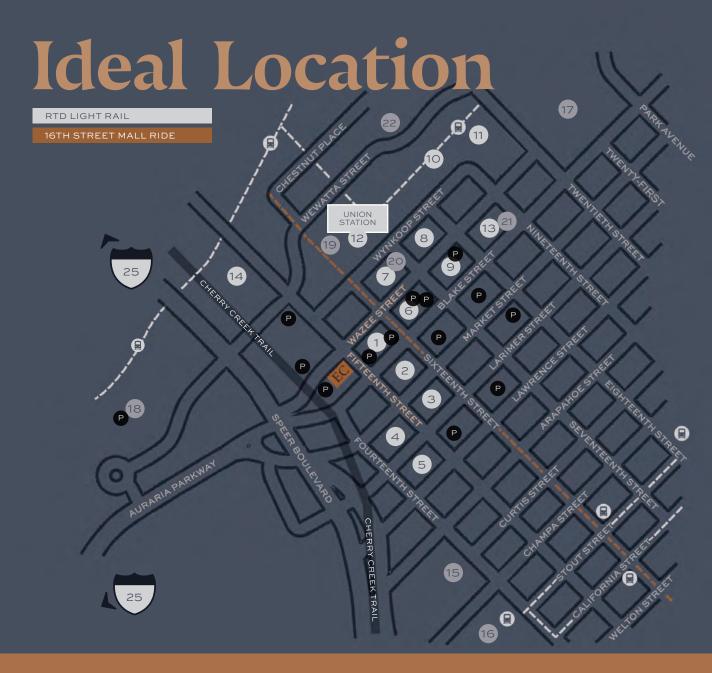

#### EAT & DRINK

- ChoLon
   The Kitchen
   Little Owl Coffee
   Rio Grande Mexican
   Illegal Pete's
- P.F. Chang's Hapa Sushi Freshcraft D'Corazon Mexican Chipotle Qdoba
- STK Denver Panera Bread Garbanzo
- 4. Euclid Hall Ocean Prime Rioja Ted's Mountana Grill

- 5. The Capital Grille Tamayo
- CRÚ Food & Wine 6. Avelina
- bd's Mongolian Grill 7. Urban Farmer
- Backcountry Deli Amante Coffee The Cruise Room
- Venice Machete Tacos + Tequila Morton's Steakhouse Mangiamo Pronto! Wynkoop Brewing Co.
   Jax Fish House
- 10. Rodizio Grill Denver Icehouse Tavern
- 11. ChopHouse & Brewery Denver

#### 12. Union Station

Mercantile Snooze Stoic & Genuine Terminal Bar Pigtrain Coffee Milkbox Creamery Kitchen Next Door Ultrea Hopdoddy Burger Bar Tupelo Honey Tavernetta Whole Foods

**13. Dairy Block** Denver Milk Market Kachina Cantina Poka Lola Social Club Seven Grand Huckleberry Roasters

#### EXPERIENCE

- 14. Museum of
- Contemporary Art 15. Denver Performing
- Arts Center
- 16. Colorado Convention Center
- 17. Coors Field
- 18. Pepsi Center

#### STAY

- 19. Crawford Hotel Hotel Born
- 20. Oxford Hotel
- 21. Maven Hotel
- 22. Indigo Hotel

Ideal location in the heart of lower downtown

Steps from Union Station and the RTD A line to Denver International Airport