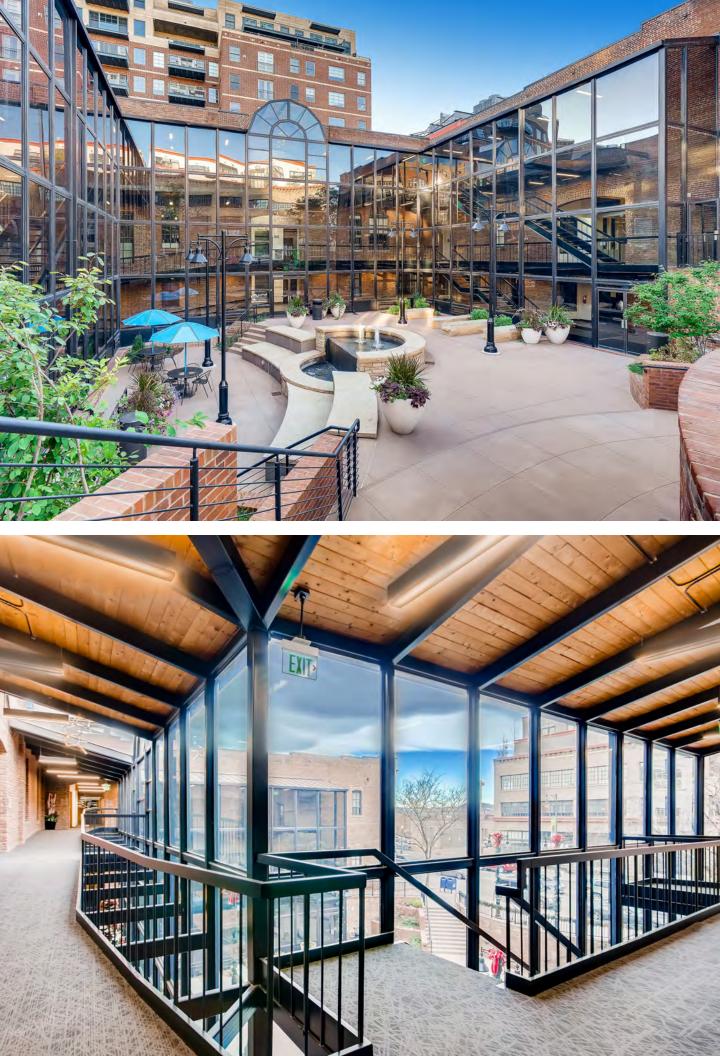

# Extra ordinary.

Originally built in 1858, the historic Elephant Corral has been a cornerstone of Denver commerce for over 100 years. Start-ups and creative firms have since replaced the traders and traveling merchants of the past, but its history has been preserved without sacrificing modern convenience and appeal. With an ideal location in LoDo, Elephant Corral offers an updated office environment in a historic landmark sure to inspire work that is extraordinary.

### 1,500 – 21,000 SF AVAILABLE

Historic brick and timber construction

Recent corridor updates, restroom upgrades, and new common area LED lighting

Refurbished existing exposed wood ceilings

Brand new courtyard