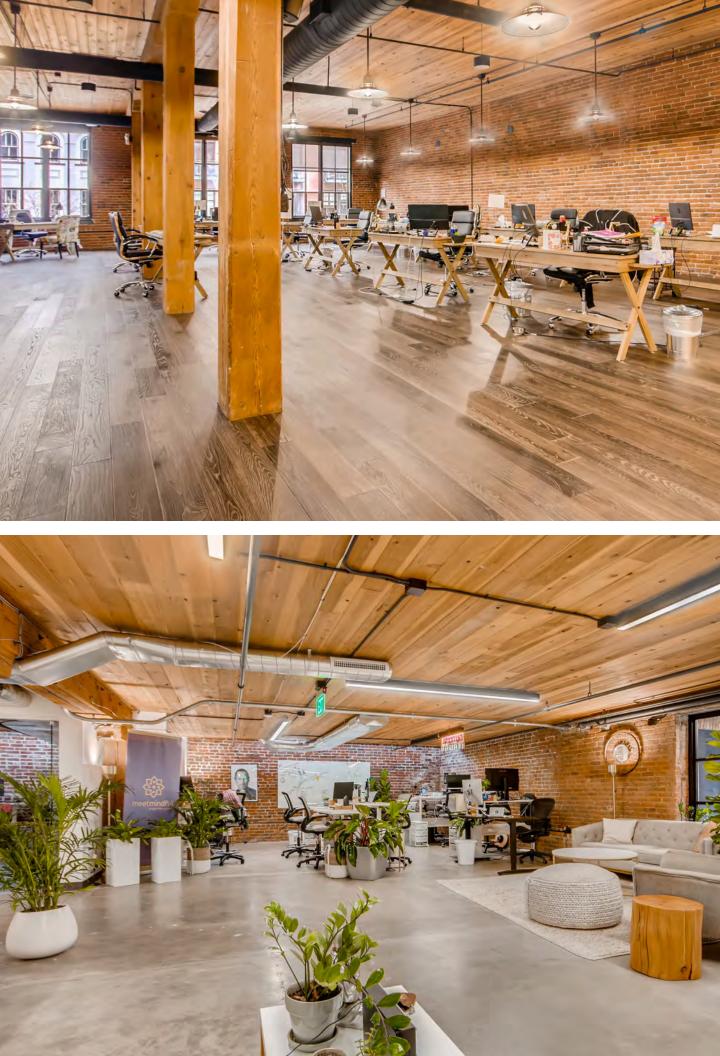

# Extra ordinary.

Originally built in 1858, the historic Elephant Corral has been a cornerstone of Denver commerce for over 100 years. Start-ups and creative firms have since replaced the traders and traveling merchants of the past, but its history has been preserved without sacrificing modern convenience and appeal. With an ideal location in LoDo, Elephant Corral offers an updated office environment in a historic landmark sure to inspire work that is extraordinary.

### 1,500 – 21,000 SF AVAILABLE

Historic brick and timber construction

Recent corridor updates, restroom upgrades, and new common area LED lighting

Refurbished existing exposed wood ceilings

Brand new courtyard

Certified LEED Gold®