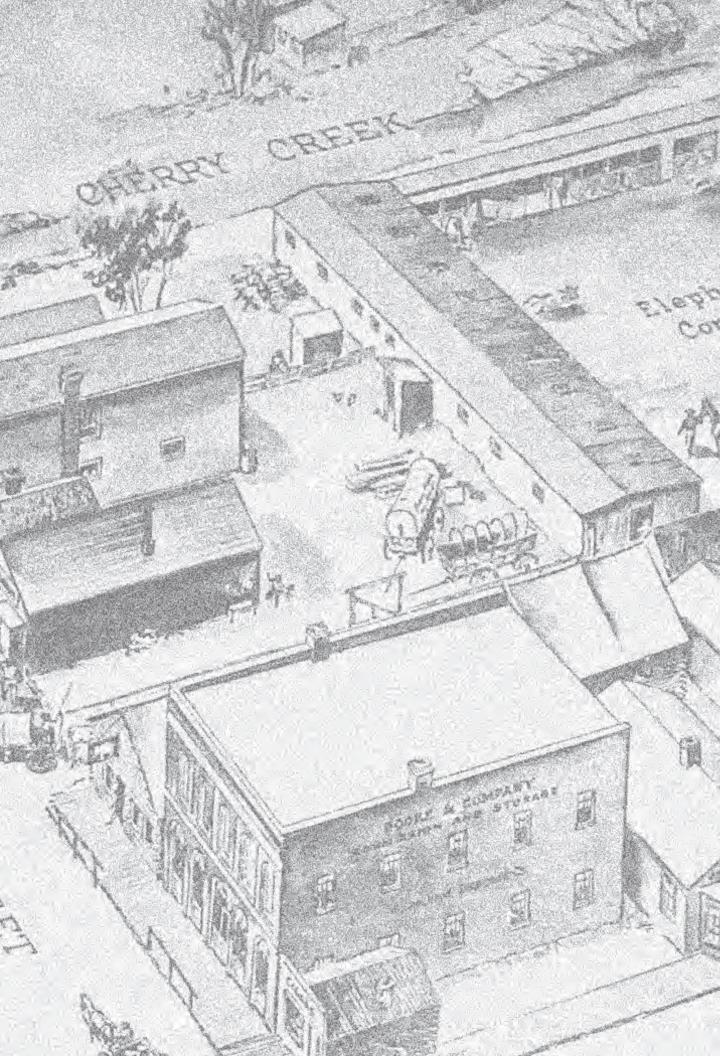

# Elephant Corral

Sip

# Extra ordinary.

Originally built in 1858, the historic Elephant Corral has been a cornerstone of Denver commerce for over 100 years. Start-ups and creative firms have since replaced the traders and traveling merchants of the past, but its history has been preserved without sacrificing modern convenience and appeal. With an ideal location in LoDo, Elephant Corral offers an updated office environment in a historic landmark sure to inspire work that is extraordinary.