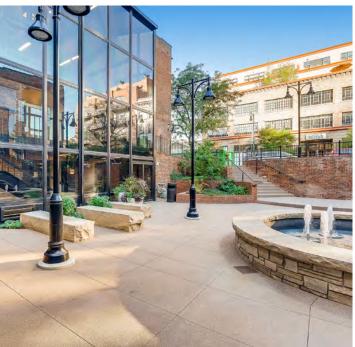

# Extra ordinary.

Originally built in 1858, the historic Elephant Corral has been a cornerstone of Denver commerce for over 100 years. Start-ups and creative firms have since replaced the traders and traveling merchants of the past, but its history has been preserved without sacrificing modern convenience and appeal. With an ideal location in LoDo, Elephant Corral offers an updated office environment in a historic landmark sure to inspire work that is extraordinary.

### 1,500 – 21,000 SF AVAILABLE

Historic brick and timber construction

Recent corridor updates, restroom upgrades, and new common area LED lighting

Refurbished existing exposed wood ceilings

Brand new courtyard