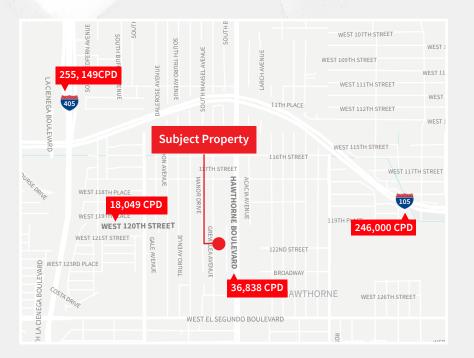

# Property Highlights

12139 Hawthorne Blvd. | Hawthorne, CA 90250

- Ground lease opportunity for two parcels. Front parcel has excellent visibility to Hawthorne Blvd. which sees almost 37,000 CPD
- Proximity to the 105 and 405 interchange which sees around 500,000 CPD
- Located close to the SpaceX headquarters. SpaceX has around 8,000 employees nationwide, with a majority of them working out of their Los Angeles office
- Located in a densely populated trade area with over 700,000 people within a 5 mile radius