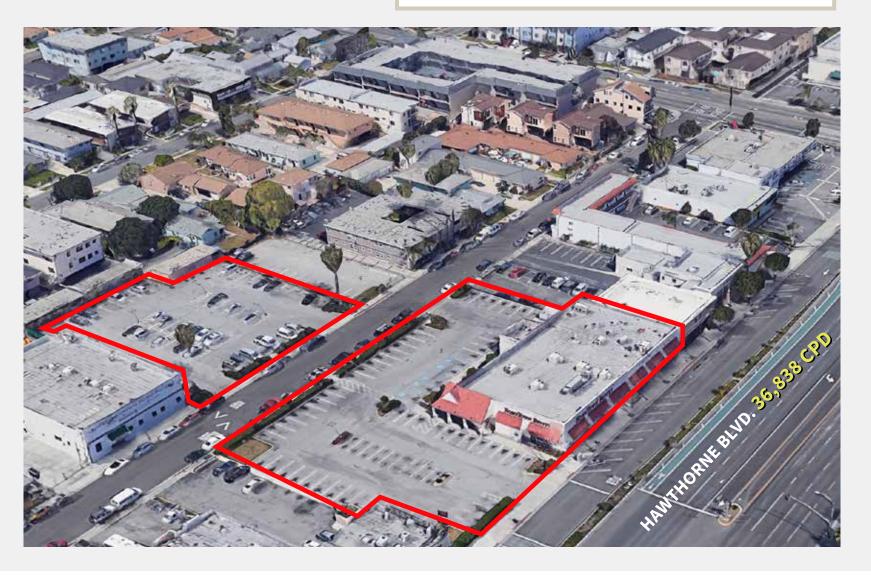

# Property Highlights

12139 Hawthorne Blvd. | Hawthorne, CA 90250

- Ground lease opportunity for two parcels. Front parcel has excellent visibility to Hawthorne Blvd. which sees almost 37,000 CPD
- Proximity to the 105 and 405 interchange which sees around 500,000 CPD
- Located close to the SpaceX headquarters. SpaceX has around 8,000 employees nationwide, with a majority of them working out of their Los Angeles office
- Located in a densely populated trade area with over 700,000 people within a 5 mile radius

BUILDING SIZE: 11,287 SF

LAND SIZE - FRONT PARCEL: 43,560 SF

PARKING - FRONT PARCEL: 72 SPACES (6:1000)

LAND SIZE - BACK PARCEL: 23,845 SF PARKING - BACK PARCEL: 65 SPACES