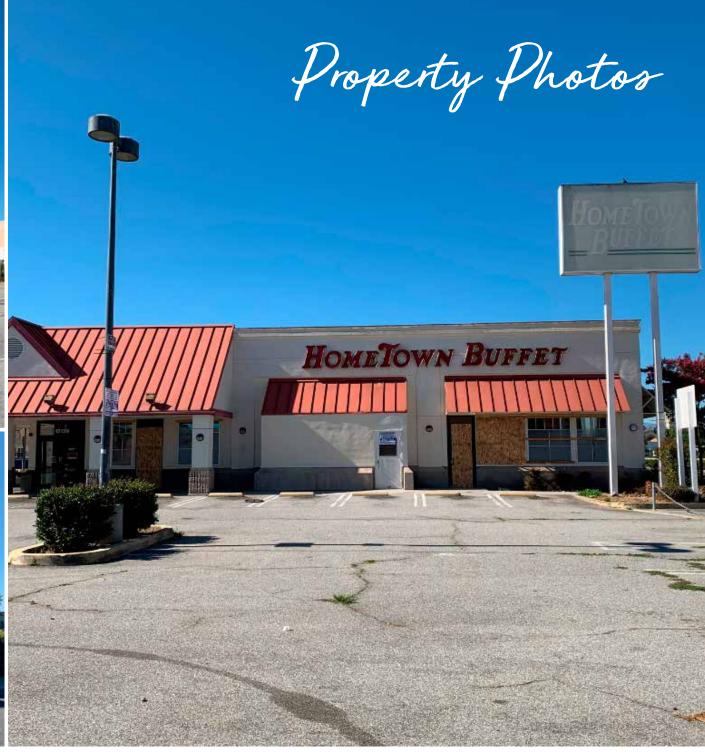

# 12139 Hawthorne Blvd. | Hawthorne, CA 90250

# Property Highlights

12139 Hawthorne Blvd. | Hawthorne, CA 90250

- Ground lease opportunity for two parcels. Front parcel has excellent visibility to Hawthorne Blvd. which sees almost 37,000 CPD
- Proximity to the 105 and 405 interchange which sees around 500,000 CPD
- Located close to the SpaceX headquarters. SpaceX has around 8,000 employees nationwide, with a majority of them working out of their Los Angeles office
- Located in a densely populated trade area with over 700,000 people within a 5 mile radius