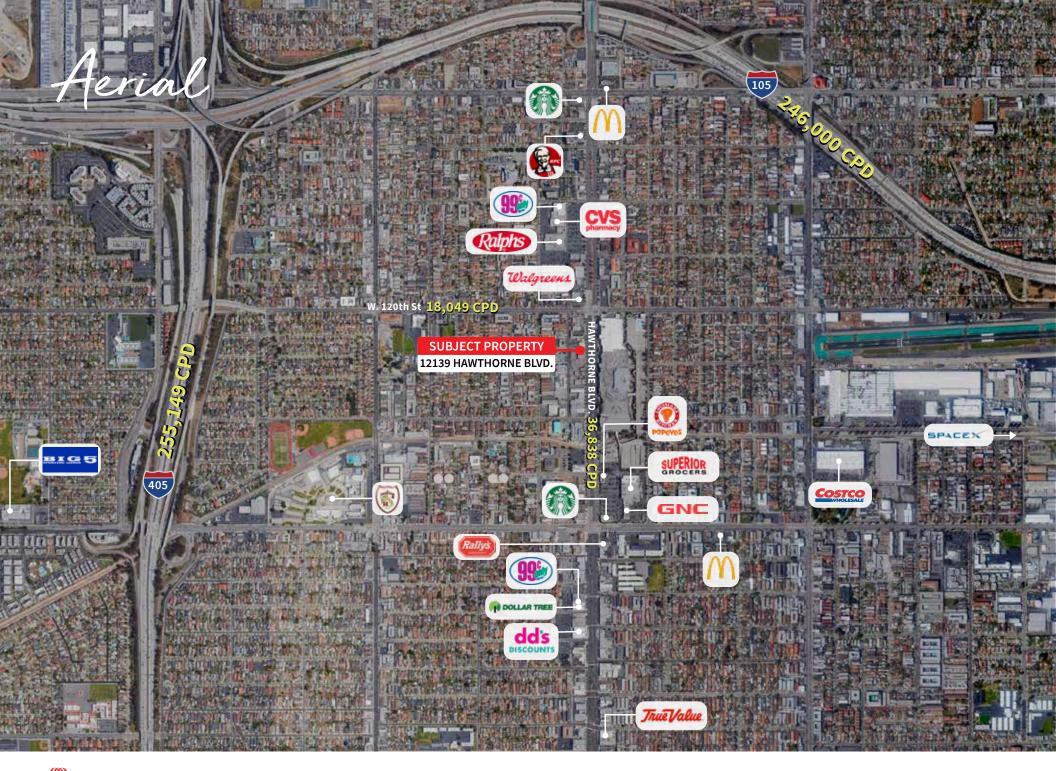

# Property Highlights

12139 Hawthorne Blvd. | Hawthorne, CA 90250

- Ground lease opportunity for two parcels. Front parcel has excellent visibility to Hawthorne Blvd. which sees almost 37,000 CPD
- Proximity to the 105 and 405 interchange which sees around 500,000 CPD
- Located close to the SpaceX headquarters. SpaceX has around 8,000 employees nationwide, with a majority of them working out of their Los Angeles office
- Located in a densely populated trade area with over 700,000 people within a 5 mile radius

STRENGTH OF THE MARKET

| DEMOGRAPHICS | 1 mile 🔻                      | 3 miles ▼                     | 5 miles ▼                      |
|--------------|-------------------------------|-------------------------------|--------------------------------|
|              | 51,460 Total Population       | 278,275 Total Population      | 734,492 Total Population       |
|              | <b>15,718</b> # of Households | <b>86,492</b> # of Households | <b>243,451</b> # of Households |
| (\$+)        | \$66,798<br>Ave. HH Income    | \$79,956<br>Ave. HH Income    | \$99,038<br>Ave. HH Income     |
|              | 31.8<br>Median Age            | 33.9<br>Median Age            | 35.6<br>Median Age             |