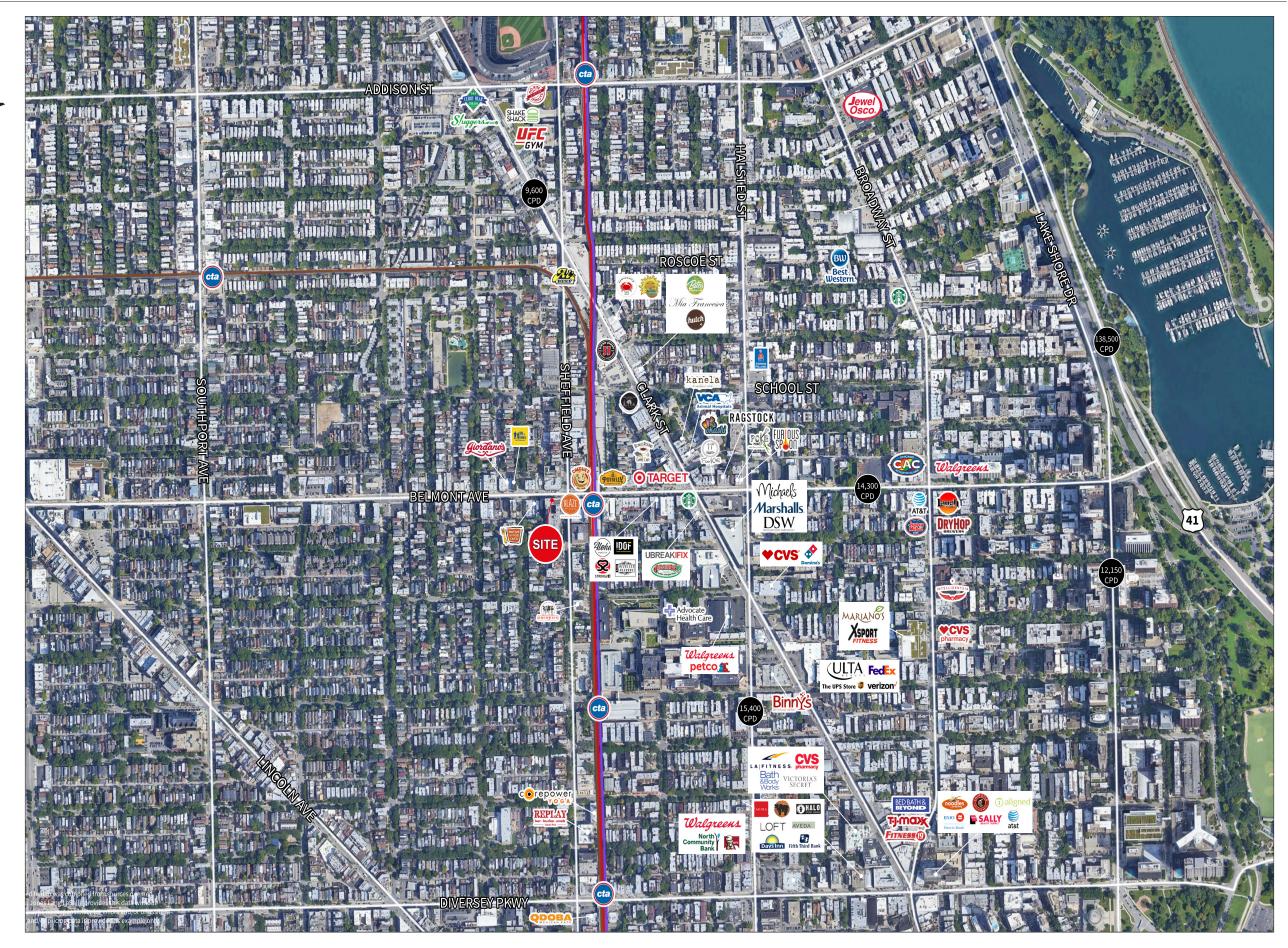

## Former Walgreens Available For Sublease

- Prime hard corner location ½ block from Belmont "L" station in prestigious Lakeview
- Window line on SWC of Belmont & Sheffield
- 16,180 SF on two levels
- Lease expiration: 11-30-2021

## 1001 W. Belmont Ave Chicago, IL