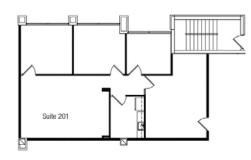

### Floor plans

| Available spaces |          |  |  |  |
|------------------|----------|--|--|--|
| Suite 100        | 3,356 SF |  |  |  |
| Suite 204        | 1,210 SF |  |  |  |
| Suite 206        | 1,036 SF |  |  |  |