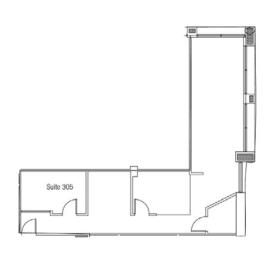

| Available spaces | 5        |
|------------------|----------|
| Suite 302        | 5,907 SF |
| Suite 305        | 1,134 SF |
| Suite 407        | 1,018 SF |