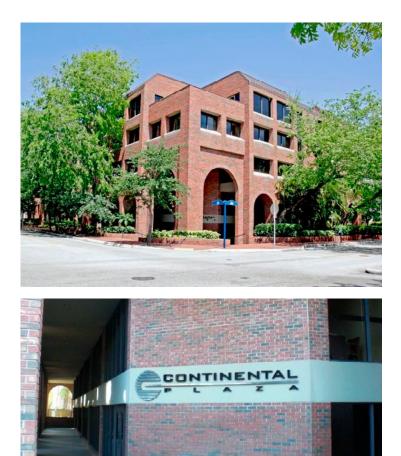

#### **Continental Plaza**

Continental Plaza is a +80,000 square foot, five-story office building, offering on-site security and a secure parking garage. Continental Plaza distinctly features a red brick facade with a newly renovated lobby.