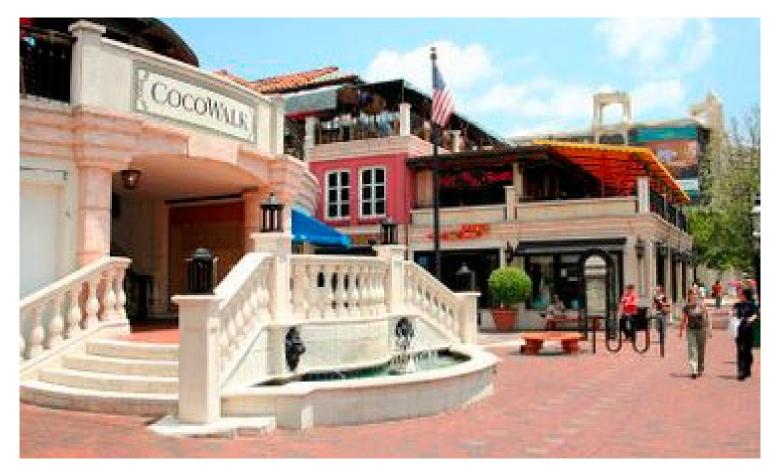

## Location overview

| 1. | Monty's          | 7.  | Bombay Darbar       |
|----|------------------|-----|---------------------|
| 2. | Starbucks        | 8.  | Mayfair Hotel & Spa |
| 3. | Sushi Maki       | 9.  | The Spillover       |
| 4. | Courtyard Miami  | 10. | Sapore di Mare      |
|    | Coconut Grove    | 11. | Jaguar              |
| 5. | The Fresh Market | 12. | Gap                 |
| 6. | Ritz Carlton     | 13. | Farinelli           |

- 14. Strada in the Grove
- 15. Greenstreet Cafe
- 16. Akashi Japanese Restaurant
- 17. Le Bouchon
- 18. Panther Coffee
- 19. Harry's Pizzeria
- 20. Sonesta Hotel

- 21. Peacock Garden Bistro
- 22. The Mutiny Hotel
- 23. Panorama Restaurant & Sky Lounge
- 24. Peacock Garden Café