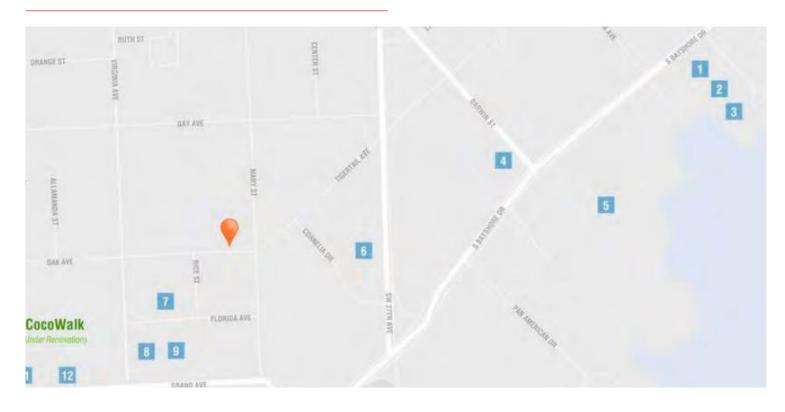

## Location overview

| 1. | Monty's          | 7.  | Bombay Darbar       |
|----|------------------|-----|---------------------|
| 2. | Starbucks        | 8.  | Mayfair Hotel & Spa |
| 3. | Sushi Maki       | 9.  | The Spillover       |
| 4. | Courtyard Miami  | 10. | Sapore di Mare      |
|    | Coconut Grove    | 11. | Jaguar              |
| 5. | The Fresh Market | 12. | Gap                 |
| 6. | Ritz Carlton     | 13. | Farinelli           |

- 14. Strada in the Grove
- 15. Greenstreet Cafe
- 16. Akashi Japanese Restaurant
- 17. Le Bouchon
- 18. Panther Coffee
- 19. Harry's Pizzeria
- 20. Sonesta Hotel

- 21. Peacock Garden Bistro
- 22. The Mutiny Hotel
- 23. Panorama Restaurant & Sky Lounge
- 24. Peacock Garden Café