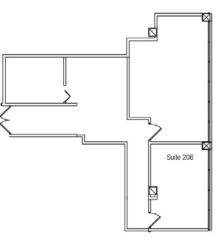

### Floor plans

| Available spaces |          |  |  |  |
|------------------|----------|--|--|--|
| Suite 100        | 3,356 SF |  |  |  |
| Suite 204        | 1,210 SF |  |  |  |
| Suite 206        | 1,036 SF |  |  |  |