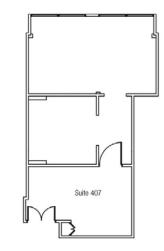

### Floor plans

| Available spaces |          |  |  |  |
|------------------|----------|--|--|--|
| Suite 100        | 3,356 SF |  |  |  |
| Suite 204        | 1,210 SF |  |  |  |
| Suite 206        | 1,036 SF |  |  |  |

| Available spaces | 5        |
|------------------|----------|
| Suite 302        | 5,907 SF |
| Suite 305        | 1,134 SF |
| Suite 407        | 1,018 SF |