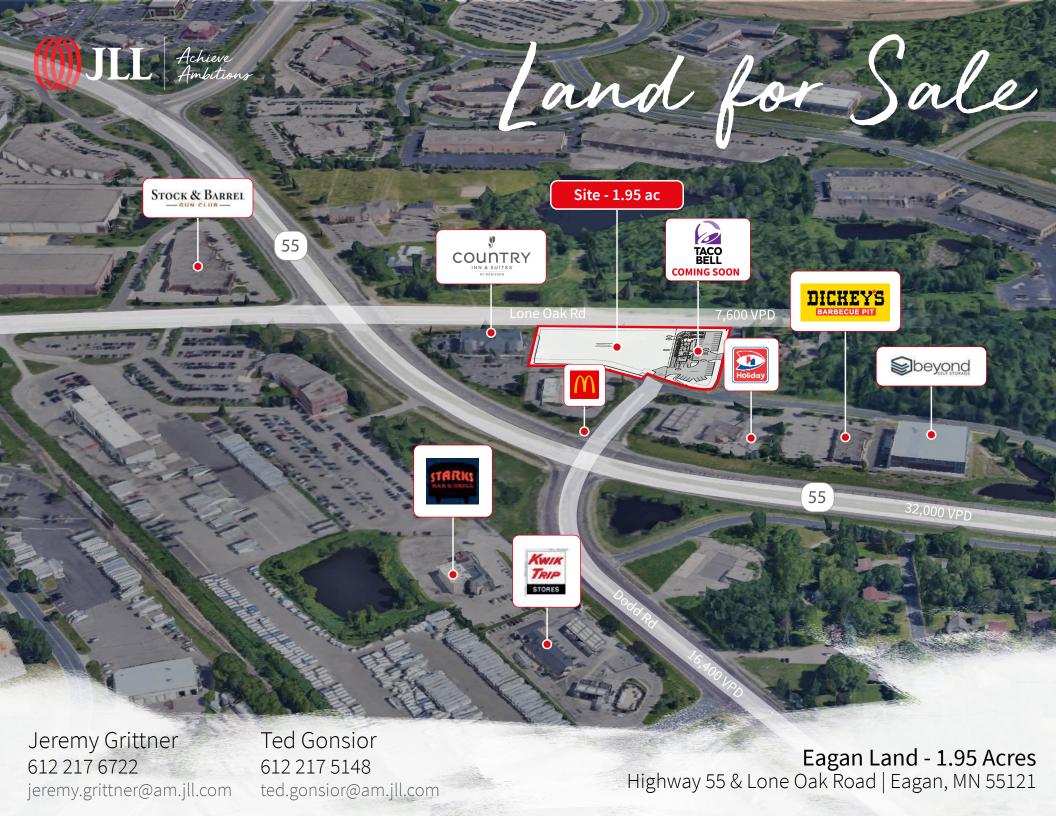

## **EAGAN LAND - 1.95 ACRES** >>> FOR SALE

#### **PROPERTY HIGHLIGHTS**

- > Approximately 1.95 acres (84,942 SF) will subdivide
- > Zoned Planned Unit Development and guided Neighborhood Business District
- > Join Taco Bell, scheduled to open in Spring of 2022
- > Utilities available, including sewer, water and fiber optic
- > Convenient access to Interstate 494, Interstate 35E & Highway 55
- > Located near the brand new Viking Lakes development
- > Area tenants include brand new Costco, Target, County Inn & Suites, McDonald's, Holiday Stationstores, Kwik Trip and more

#### **SITE INFORMATION**

> Location: Hwy 55 & Lone Oak Rd | Eagan, MN 55121

**Description:** 1.95 acres (84,942 SF)

> **Zoning:** Planned Unit Development

> Guided: Neighborhood Business District

#### TRAFFIC COUNTS

**> Highway 55:** 32,000 vpd

> **Dodd Rd:** 16,400 vpd

\* Source: MNDOT 2018 Study averages are per day

## **AREA TENANTS**

# EAGAN LAND - 1.95 ACRES >>> AREA AERIAL