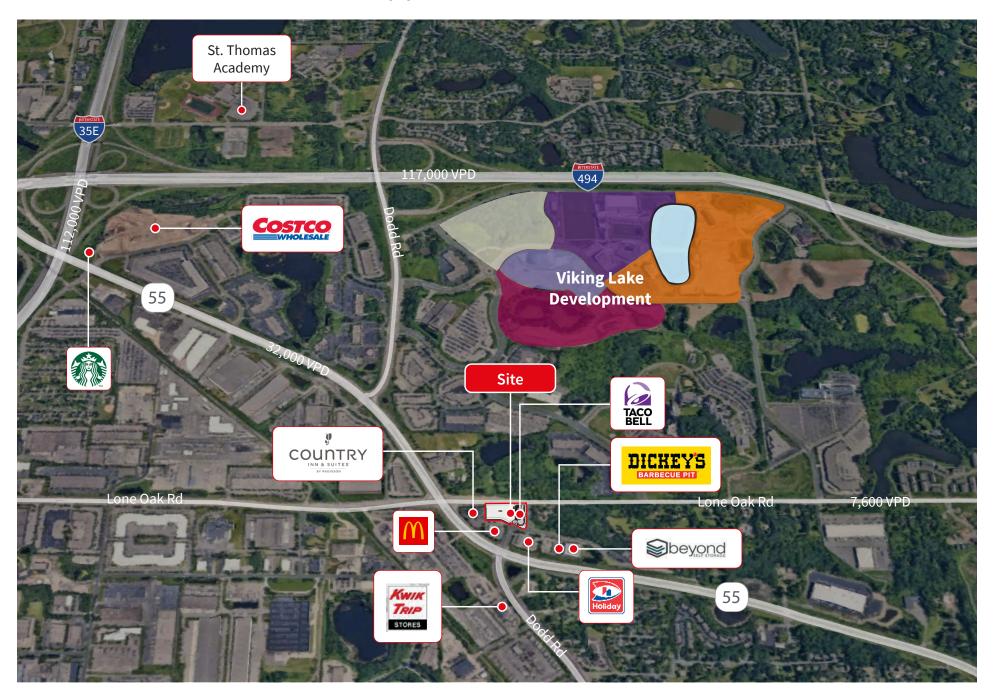

#### **PROPERTY HIGHLIGHTS**

- > Approximately 1.95 acres (84,942 SF) will subdivide
- > Zoned Planned Unit Development and guided Neighborhood Business District
- > Join Taco Bell, scheduled to open in Spring of 2022
- > Utilities available, including sewer, water and fiber optic
- > Convenient access to Interstate 494, Interstate 35E & Highway 55
- > Located near the brand new Viking Lakes development
- > Area tenants include brand new Costco, Target, County Inn & Suites, McDonald's, Holiday Stationstores, Kwik Trip and more

#### TRAFFIC COUNTS

**> Highway 55:** 32,000 vpd

> **Dodd Rd:** 16,400 vpd

\* Source: MNDOT 2018 Study averages are per day

## **AREA TENANTS**

# EAGAN LAND - 1.95 ACRES >>> AREA AERIAL