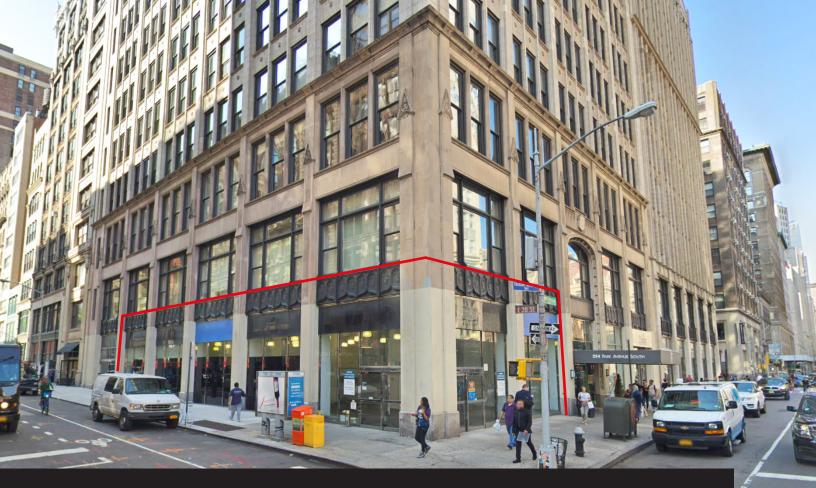

# **254 Park Avenue South**

Northwest corner of 20th Street Flatiron Retail Opportunity

#### Frontage

126' on East 20th Street 39' on Park Avenue South