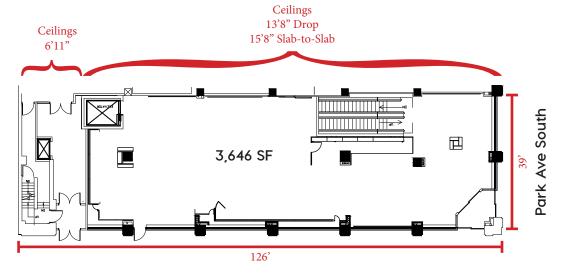

### Former Duane Reade Available for Sublease

**Space** 

Ground Floor: 3,646 sf Lower Level: 5,981 sf 9,627 sf Total:

#### Frontage

126' on East 20th Street 39' on Park Avenue South

### **Ground Floor**

East 20th Street