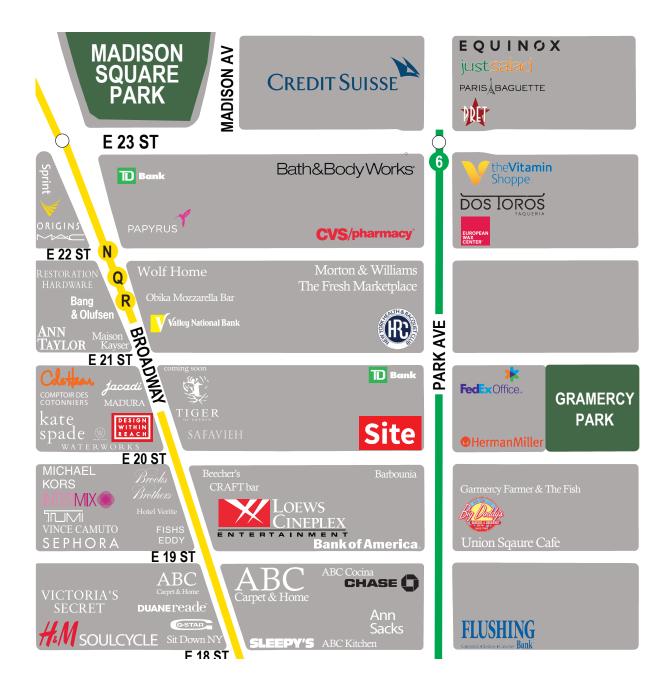

### Highlights

- Selling lower level
- Located in Flatiron between Madison Square Park and Union Square
- Anchoring the base of a luxury residential building
- Area includes mixture of office and residential population supporting daytime and nighttime traffic
- Steps from subway access 6 N Q R

## Area Map