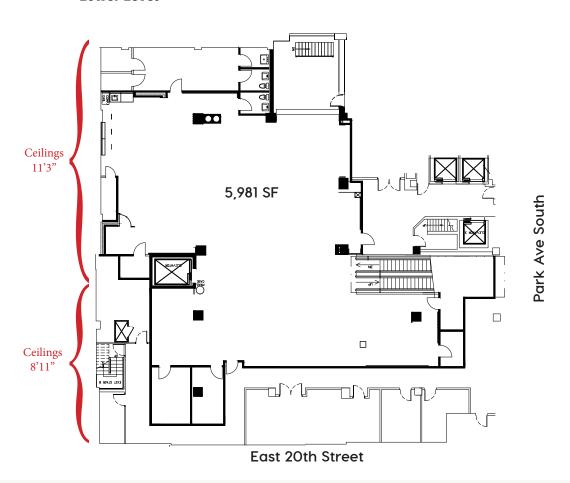

### Former Duane Reade Available for Sublease

**Space** 

Ground Floor: 3,646 sf Lower Level: 5,981 sf 9,627 sf Total:

#### **Lower Level**