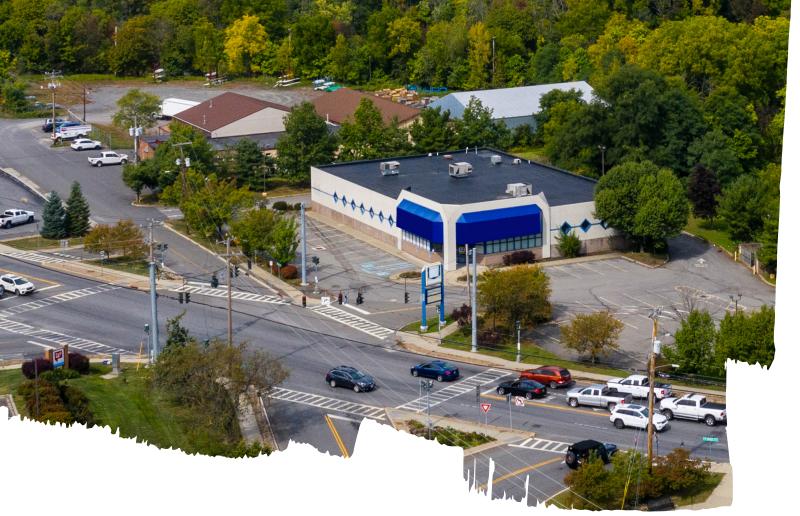

#### Location

Highway 9W and Cauterskill Avenue

Space

Ground Floor: 11,259 sf

**Frontage** 

128'

**Possession** 

**Immediate** 