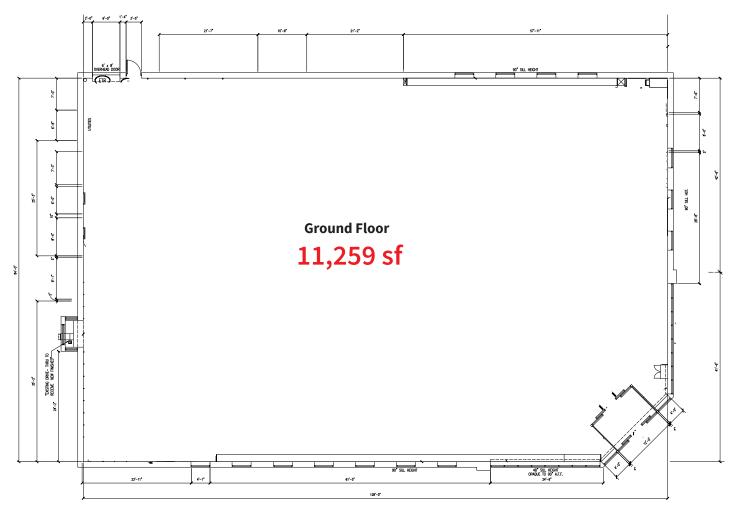

#### Location

Highway 9W and Cauterskill Avenue

Space

Ground Floor: 11,259 sf

**Frontage** 

128'

**Possession** 

**Immediate** 