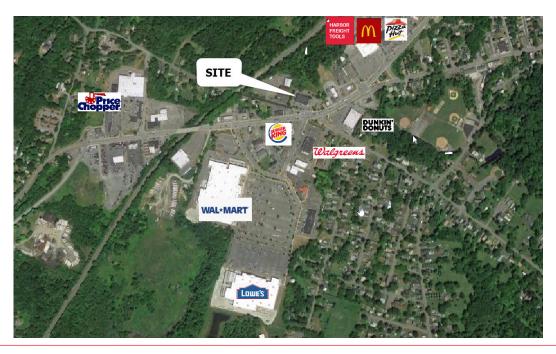

# 226 West Bridge Street

## Catskill, NY

### Former Rite Aid Available for Sublease

#### Location

Highway 9W and Cauterskill Avenue

Space

Ground Floor: 11,259 sf

**Frontage** 

128'

**Possession** 

**Immediate** 

Term

Through 11/20/2025

**Asking Rent** 

\$230,000 per annum gross

#### **Neighbors**

















#### **Demographics**

| Radius | '20 Pop | Total HH | Avg. HHI |
|--------|---------|----------|----------|
| 1 Mile | 3,443   | 1,510    | \$69,977 |
| 3 Mile | 7,481   | 3,305    | \$70,409 |
| 5 Mile | 19.942  | 8,566    | \$68,477 |

#### Former Rite Aid store #17824



Michael Riley +1 212 812 5901 Michael.Riley@am.jll.com Patrick A. Smith +1 212 812 5888 Patrick A. Smith @am. jll.com

# 226 West Bridge Street



Cauterskill Avenue





Jones Lang LaSalle Brokerage, Inc. | 330 Madison Avenue New York, NY 10017
DISCLAIMER
Although information has been obtained from sources deemed reliable, neither Owner nor JLL makes any guarantees, warranties or representations, express or implied, as to the completeness or accuracy as to the information contained herein. Any projections, opinions, assumptions or estimates used are for example only. There may be differences between projected and actual results, and those differences may be material. The Property may be withdrawn without notice. Neither Owner nor JLL accepts any liability for any loss or damage suffered by any party resulting from reliance on this information. If the recipient of this information has signed a confidentiality agreement regarding this matter, this inform