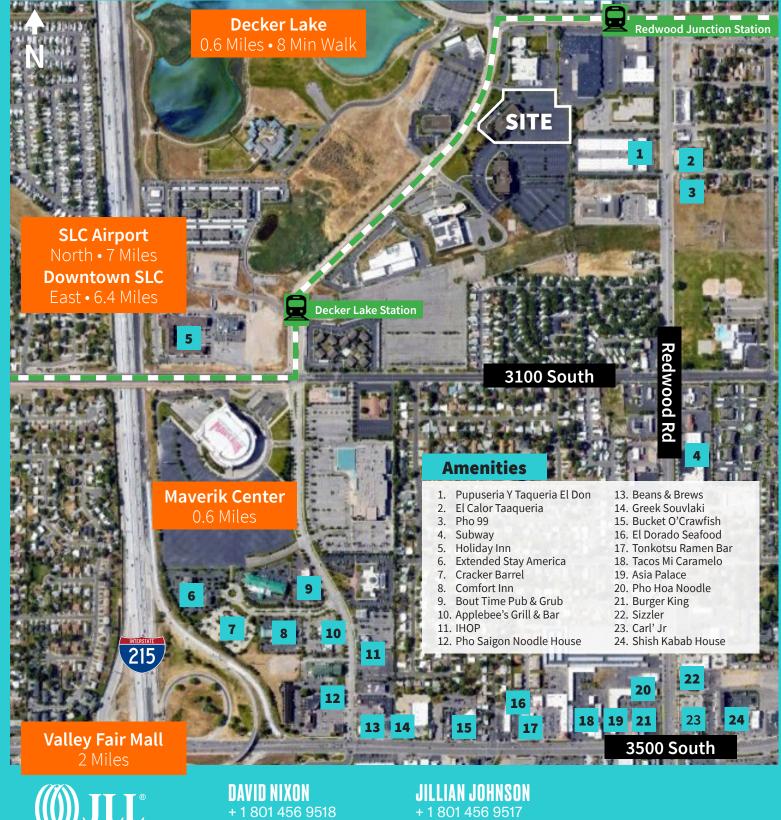

## LAKE POINTE 2 LOCATION

## Close proximity to Maverik Center, Valley Fair Mall and numerous shops, hotels and restuarants

Jones Lang LaSalle Brokerage, Inc. ©2022 Jones Lang LaSalle LP, Inc. All rights reserved. All information contained herein is from sources deemed reliable; however, no representation or warranty is made to the accuracy thereof.