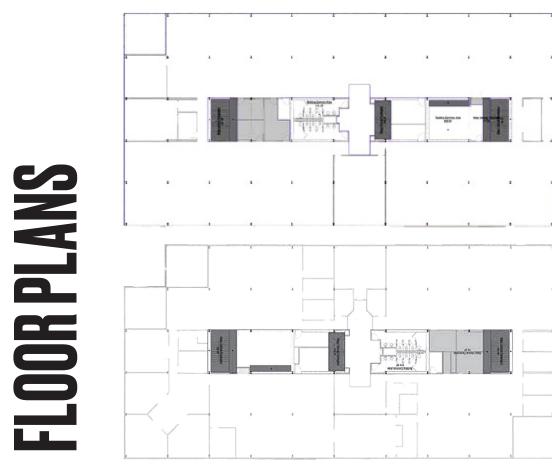

**BETWEEN TWO TRAX STOPS** Easy Access off SR-201

THIRD

**FLOOR** 

23,683 RSF

FOURTH

FLOOR

22,051 RSF