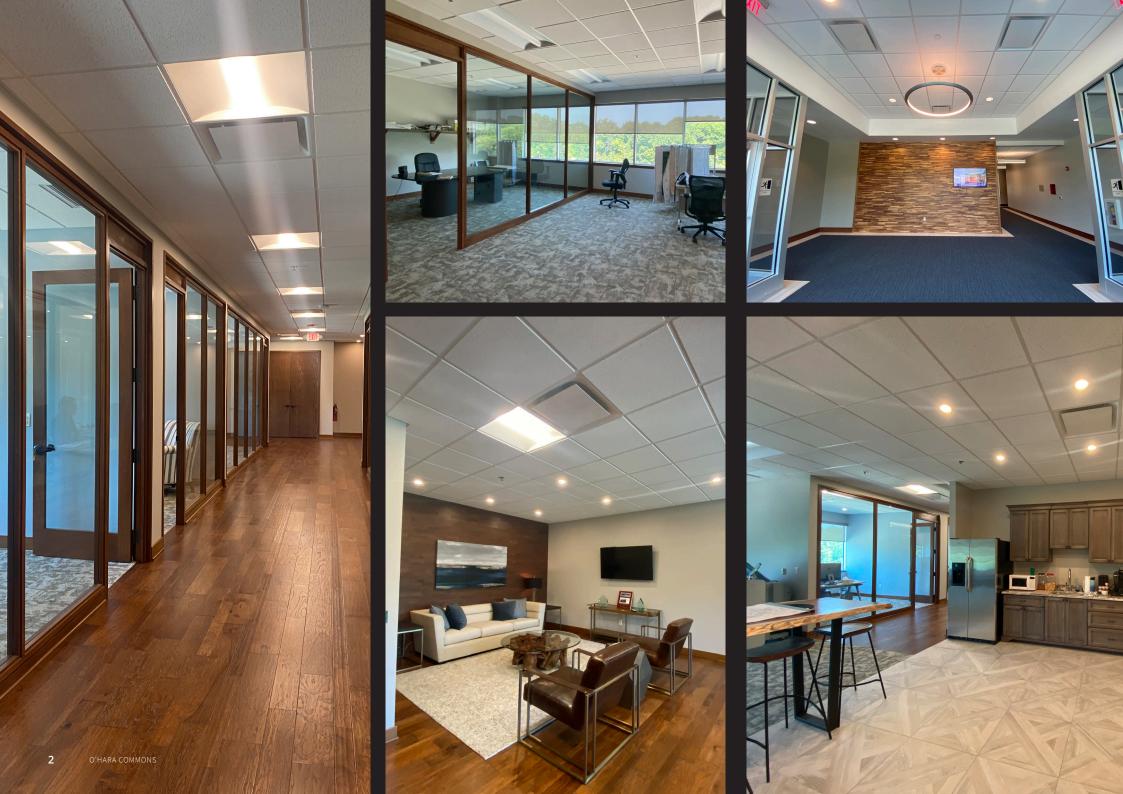

## **BUILDING** HIGHLIGHTS

3-story, 49,000 SF office building in excellent park setting

Up to 11,971 RSF contiguous space available

Open and office layouts with interior glass front offices and conferece

Abundant natural light

Easy access to surrounding amenities

Class A building and finishes