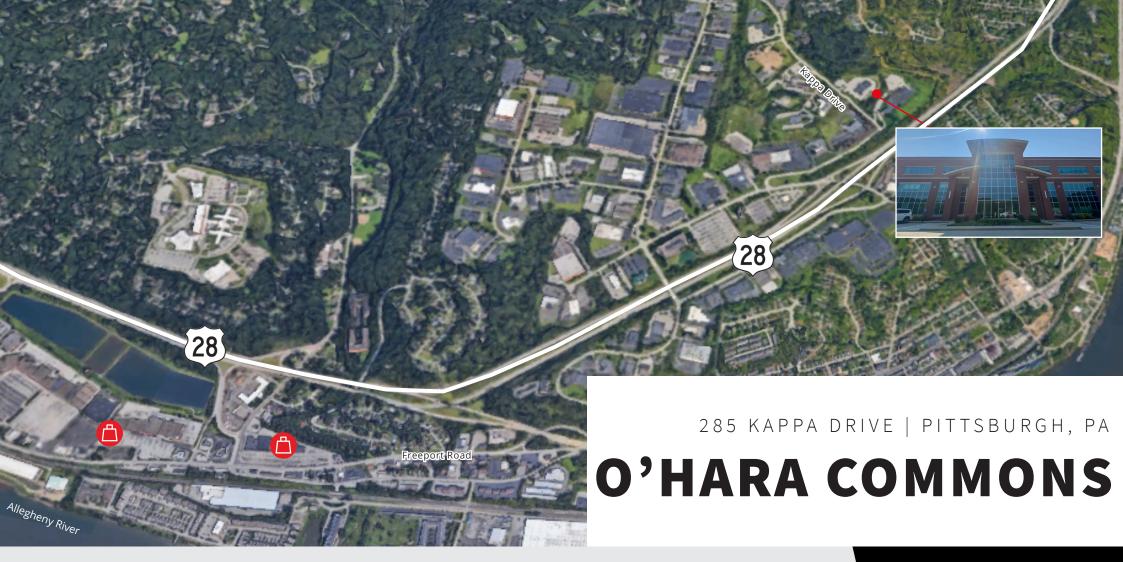

## **BUILDING** HIGHLIGHTS



3-story, 49,000 SF office building in excellent park setting



Up to 11,971 RSF contiguous space available



Open and office layouts with interior glass front offices and conferece



Abundant natural light



Easy access to surrounding amenities



Class A building and finishes

## **AVAILABLE FLOORPLATES**

**1st Floor**: 7,297 RSF



**2nd Floor**: 4,674 RSF



**1st Floor**: 2,127 RSF



3rd Floor: 3,811 RSF





## **JESSE AINSMAN**

+1 412 208 8414 jesse.ainsman@am.jll.com

## **JASON STEWART**

+1 412 208 1402 jason.stewart@am.jll.com

Although information has been obtained from sources deemed reliable, neither Owner nor JLL makes any guarantees, warranties or representations, express or implied, as to the completeness or accuracy as to the information contained herein. Any projections, opinions, assumptions or estimates used are for example only. There may be differences between projected and actual results, and those differences may be material. The Property may be withdrawn without notice. Neither Owner nor JLL accepts any liability for any loss or damage suffered by any party resulting from reliance on this information. If the recipient of this information has signed a confidentiality agre