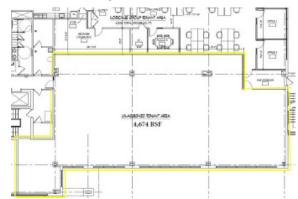

## **AVAILABLE FLOORPLATES**

**1st Floor**: 7,297 RSF

**2nd Floor**: 4,674 RSF

**1st Floor**: 2,127 RSF

3rd Floor: 3,811 RSF