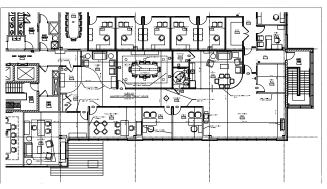

## **AVAILABLE FLOORPLATES**

**1st Floor**: 7,297 RSF

**2nd Floor**: 4,674 RSF

**1st Floor**: 2,127 RSF

3rd Floor: 3,811 RSF