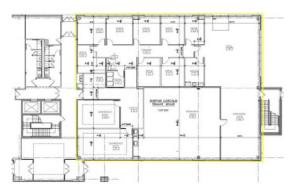

## **AVAILABLE FLOORPLATES**

**1st Floor**: 7,297 RSF

**2nd Floor**: 4,674 RSF

**1st Floor**: 2,127 RSF

3rd Floor: 3,811 RSF