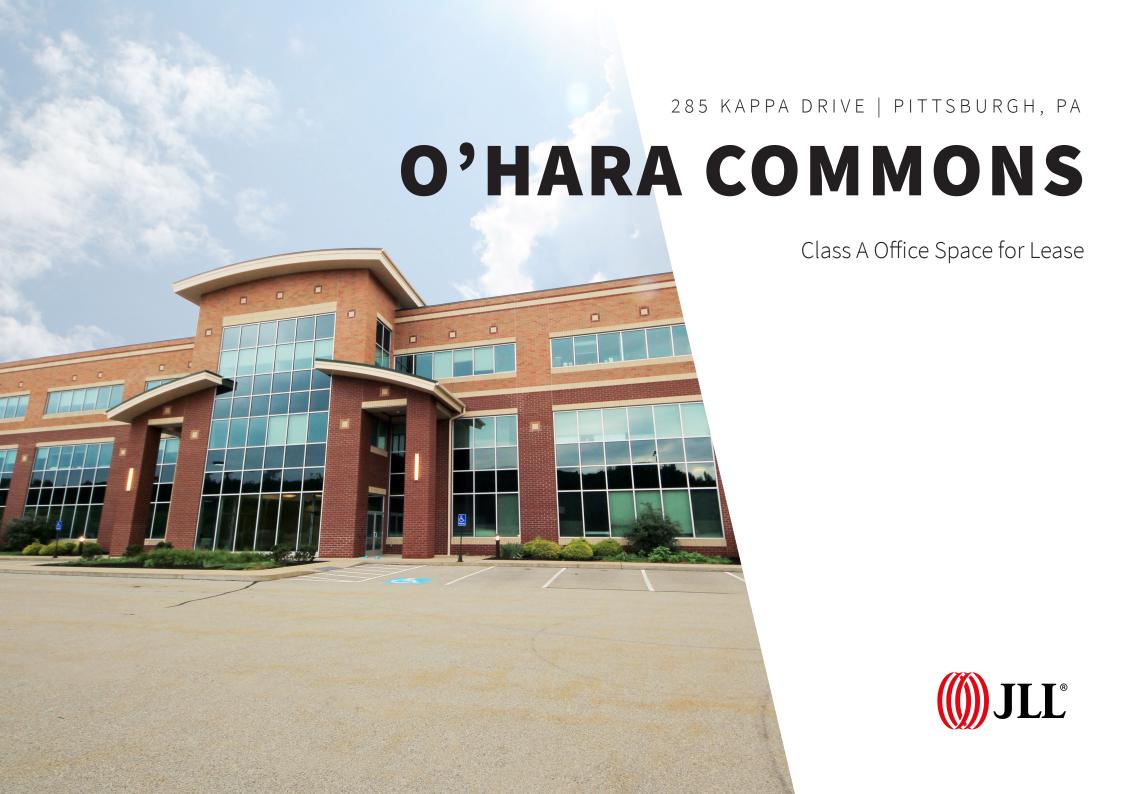

## **BUILDING** HIGHLIGHTS

3-story, 49,000 SF office building in excellent park setting

Up to 11,971 RSF contiguous space available

Open and office layouts with interior glass front offices and conferece

Abundant natural light

Easy access to surrounding amenities

Class A building and finishes