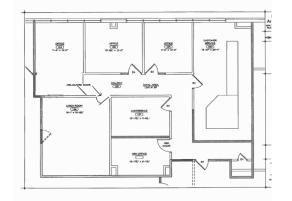

## **AVAILABLE FLOORPLATES**

**1st Floor**: 7,297 RSF

**2nd Floor**: 4,674 RSF

**1st Floor**: 2,127 RSF

3rd Floor: 3,811 RSF