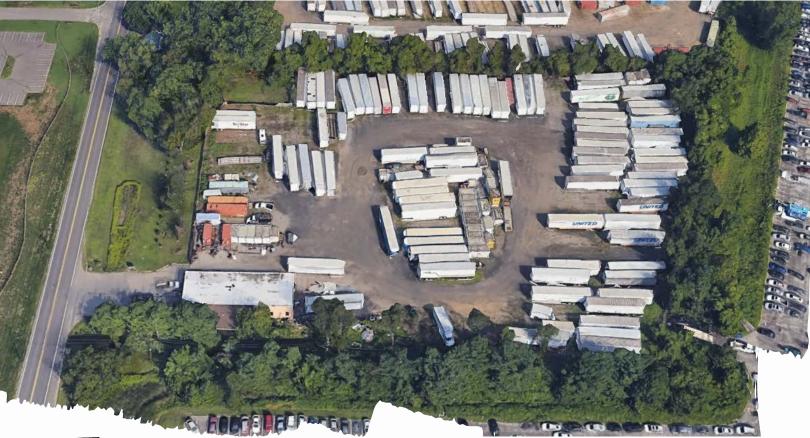

### **Property Highlights**

Lot size: 5 acres

4,349 SF maintenance facility

4 grade level drive-in bays

Ceiling height: 16'

Delivered paved, lit and fenced

# **5** Acres

580 Creek Road Delanco, NJ

Dean Brody Managing Director +1 201 528 4410 dean.brody@am.jll.com

Gregg Brody Vice President +1 201 528 4495 gregg.brody@am.jll.com

**Ownership:** 

Although information has been obtained from sources deemed reliable, neither Owner nor JLL makes any guarantees, warranties or representations, express or implied, as to the completeness or accuracy as to the information contained herein. Any projections, opinions, assumptions or estimates used are for example only. There may be differences between projected and actual results, and those differences may be material. The Property may be withdrawn without notice. Neither Owner nor JLL accepts any liability for any loss or damage suffered by any party resulting from reliance on this information. If the recipient of this information has signed a confidentiality agreement regarding this matter, this information is subject to the terms of that agreement. ©2021 Jones Lang LaSalle IP, Inc. All rights reserved.