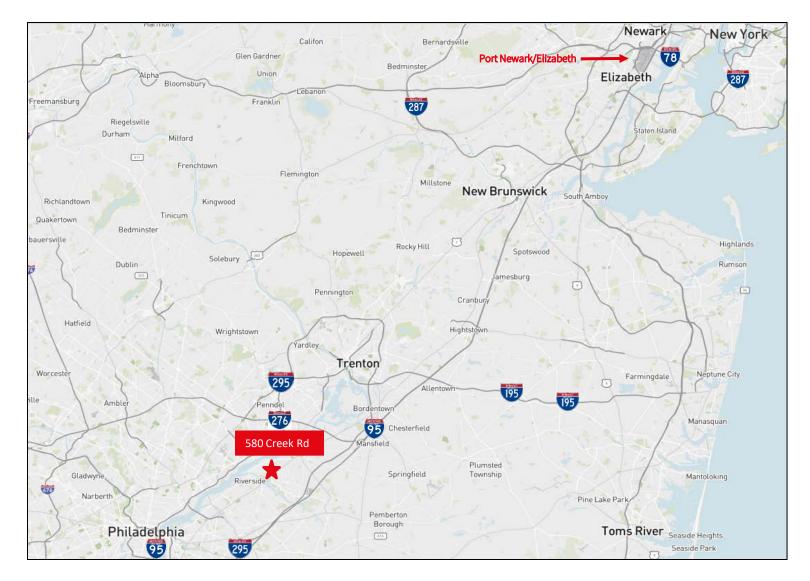

## Мар

## **Key Distances**

- 2.8 Miles to Route 130
- 9 Miles to NJ Turnpike
- 67 Mile to Port Newark/Elizabeth
- 16.9 Miles to Center City, Philadelphia
- 48.7 Miles to Delaware Memorial Bridge

**Exclusive Leasing:** 