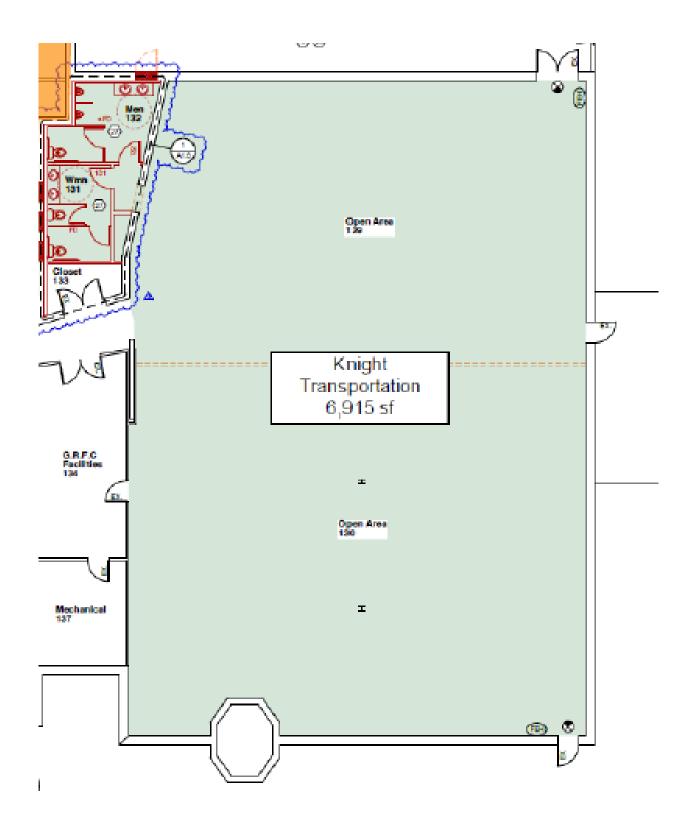

## **Property Highlights**

- 6,915 SF available
- Rate: \$19.95/SF MG
- Free on-site parking available
- Walking distance to many restaurants and retail along the growing Bridge Street Corridor
- Brand new build-out
- Great combination of open spaces and private offices
- Professionally managed