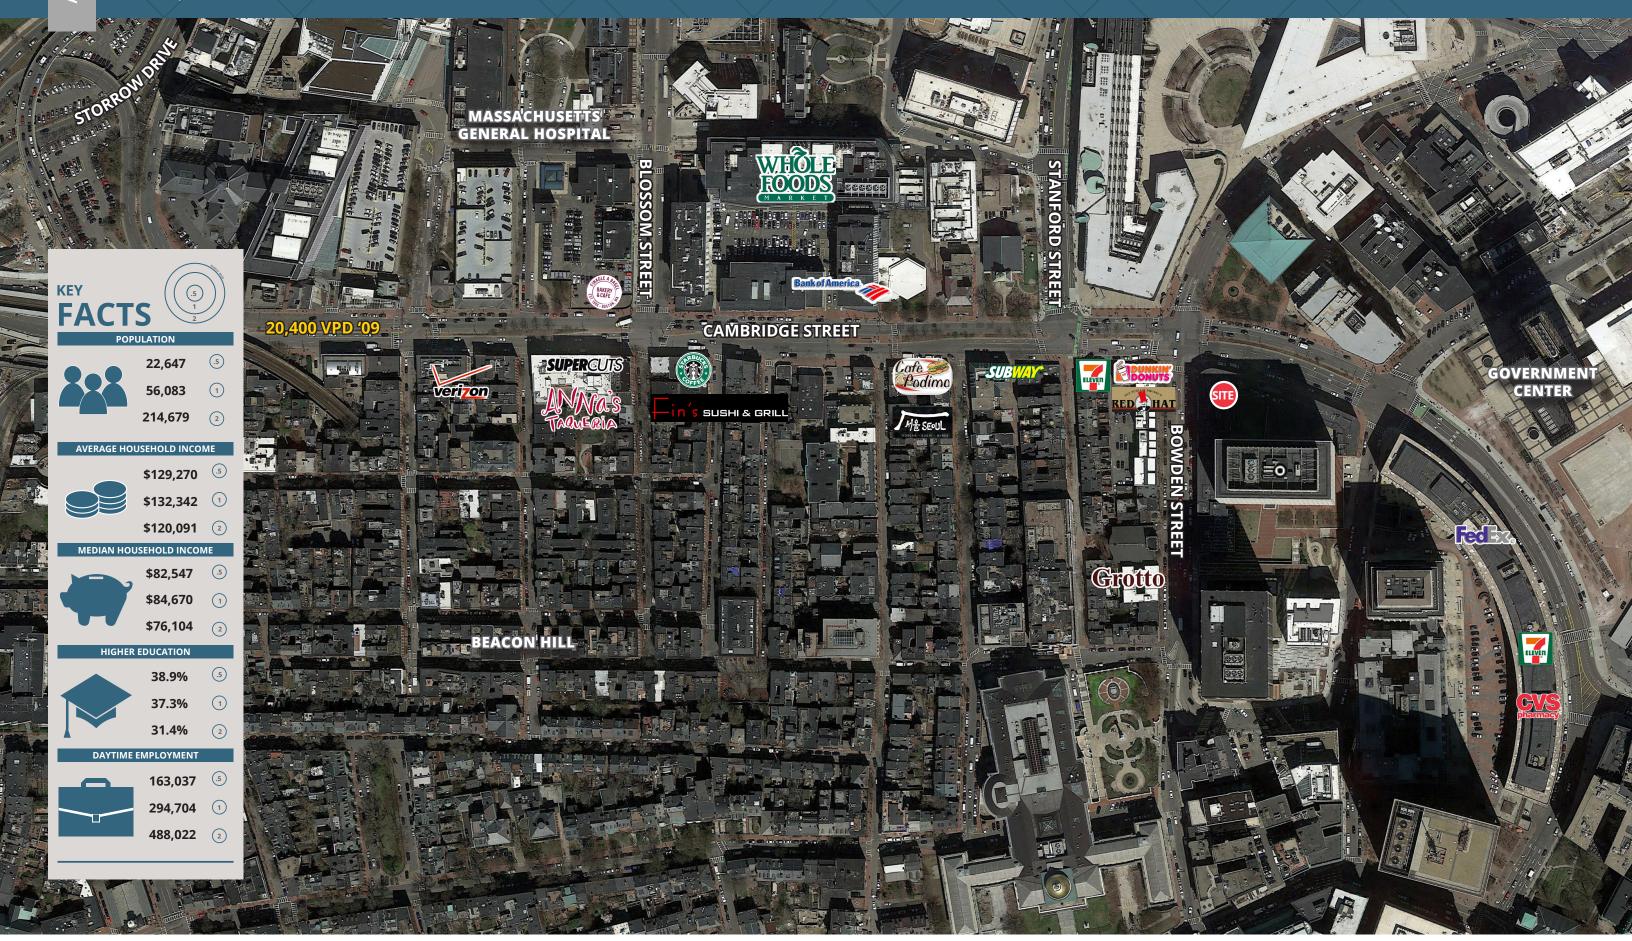

## Description

Sublease available through 7/31/2021.

| Demographics       | 0.5 MILES | 1 MILES   | 2 MILES   |
|--------------------|-----------|-----------|-----------|
| Total Population   | 22,647    | 56,083    | 214,679   |
| Average HH Income  | \$129,270 | \$132,342 | \$120,091 |
| Daytime Population | 163,037   | 294,704   | 488,022   |

Year: 2018 | Source: Esri

### **Traffic Counts**

Cambridge Street, W of Site 20,400 VPD

Year: 2009 | Source: MassDOT