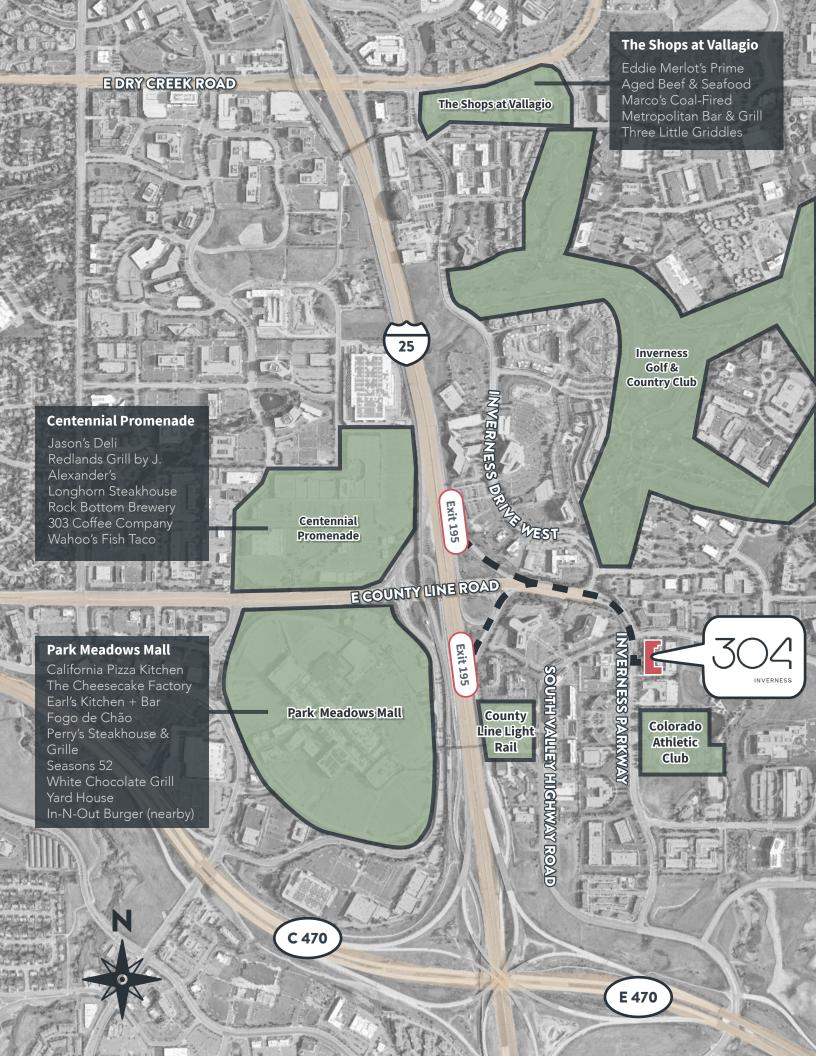

#### Nearby Amenities

**Park Meadows Mall** 130,000 SQUARE FEET

#### **PGA Golf Course** 18-HOLE

Colorado **Athletic Club** 130,000 SF

#### **Inverness Hotel & Conference Center**

302-ROOM

## Amenity Counts within a 5-mile radius

195 **RESTAURANTS** 

> 83 BARS

59 HOTELS

251 RETAIL

FOR MORE INFORMATION

JOHN BEASON john.beason@am.jll.com +1 303 217 7949 ANDY ROSS andy.ross@am.jll.com +1 303 260 6504 VICTORIA BLACKSTOCK