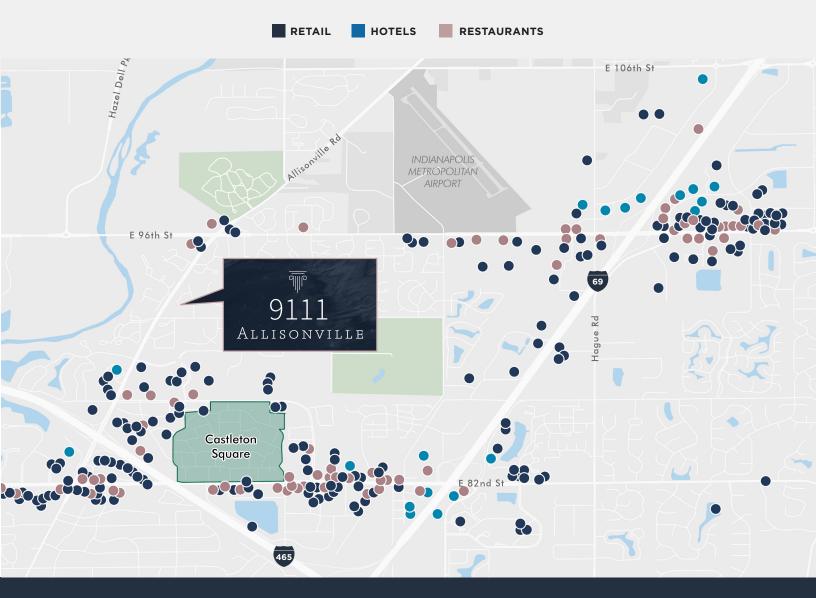

### Amenity Map

#### Property Highlights

Up to 12,250 Gross SF available Two-story building Owner would consider Land Lease Excellent northside location Great visibility to Allisonville Rd Full building available 2 shopping malls within 5 miles Ample, free surface parking Conference & huddle rooms Nearby multifamily housing Prominent signage opportunity On-site ownership & property management Easy interstate access Dozens of retail shops & restaurants Self-contained layout